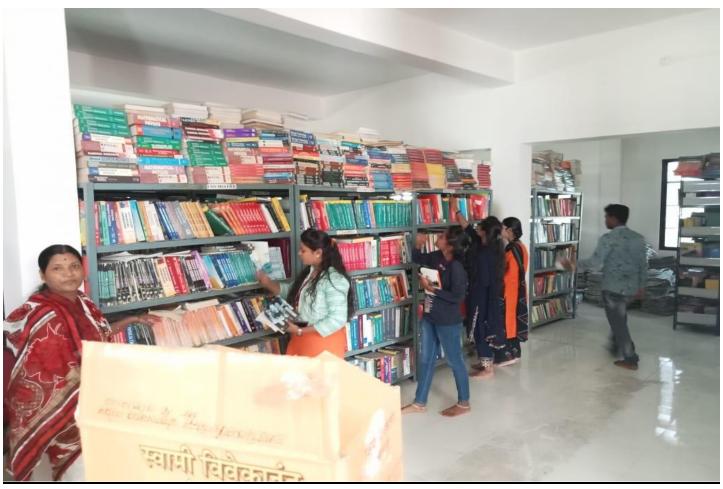

Nagar Shikshan Vikas Mandal's

# SHRI MADHAVRAO PATIL MAHAVIDYALAYA

Murum, Tq. Omerga, Dist. Osmanabad

Criteria No. IV

4.1.1 Geo-tagged Photographs of Physical Infrastructure & Facilities

Address:

Nagar Shikshan Vikas Mandal's

SHRI MADHAVRAO PATIL

**MAHAVIDYALAYA** 

Murum, Tq. Omerga, Dist. Osmanabad

**Phone** 

+02475299406

+02475299407

www.smpccollege.org.in

smpc4717@rediffmail.com

## **❖** College Campus

















## 1. Management Office (Board Room)





## 2. Secretary Cabin





# 3. Principal Office





## 4. Vice-Principal Office





## 5. Administrative Office





## 6. Staff Room





#### 7. IQAC CELL





#### 8. Exam Department





## 9. Central Library





























## 10. Department of Sports





## 11. Auditorium Hall





## 12. Multipurpose Open Hall





## 13. Ladies Common Room







## 14. Marathi Department (U G/PG)



## 15. Hindi Department (UG/PG)





#### 16. English Department UG



#### 17. Sociology Department (UG/PG)



#### 18.Political Science(UG/PG) Department & Research Centre









## 19. History Department (UG)



## 20. Economics Department (U G)



## 21. Chemistry (UG/PG) Department & Research Centre, Store Room



























































#### 22 .Physics & Electronics (UG/PG) Department & Research Centre





















#### 23. Zoology Department (U G)

















#### 24. Botany Department (UG)

N.S. V. M.
S. M.P. College Murum
Department of Botany





Room No. 34 Prac