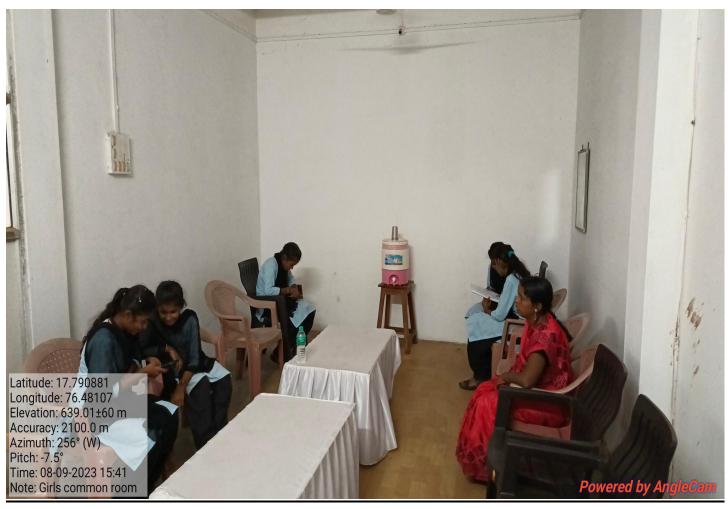

MAHAVIDYALAYA

Murum, Tq. Omerga, Dist. Osmanabad

Criteria No. IV

4.1.1 Geo-tagged Photographs of Physical Infrastructure & Facilities

Address:

Nagar Shikshan Vikas Mandal's

SHRI MADHAVRAO PATIL

**MAHAVIDYALAYA** 

Murum, Tq. Omerga, Dist. Osmanabad

**Phone** 

+02475299406

+02475299407

www.smpccollege.org.in

smpc4717@rediffmail.com

## **❖** College Campus

















## 1. Management Office (Board Room)





## 2. Secretary Cabin





# 3. Principal Office





## 4. Vice-Principal Office





## 5. Administrative Office





## 6. Staff Room





#### 7. IQAC CELL





#### 8. Exam Department





## 9. Central Library





























## 10. Department of Sports





## 11. Auditorium Hall





## 12. Multipurpose Open Hall





## 13. Ladies Common Room







## 14. Marathi Department (U G/PG)



## 15. Hindi Department (UG/PG)





#### 16. English Department UG



#### 17. Sociology Department (UG/PG)



#### 18.Political Science(UG/PG) Department & Research Centre









## 19. History Department (UG)



## 20. Economics Department (U G)



## 21. Chemistry (UG/PG) Department & Research Centre, Store Room



























































#### 22 .Physics & Electronics (UG/PG) Department & Research Centre





















#### 23. Zoology Department (U G)

















#### 24. Botany Department (UG)

N.S. V. M.
S. M.P. College Murum
Department of Botany





Room No. 34 Practical Room Laboratory is which classwork Material, chemicals, states fruitive glasswork



Room No. 34 Laboratory Major Practical I