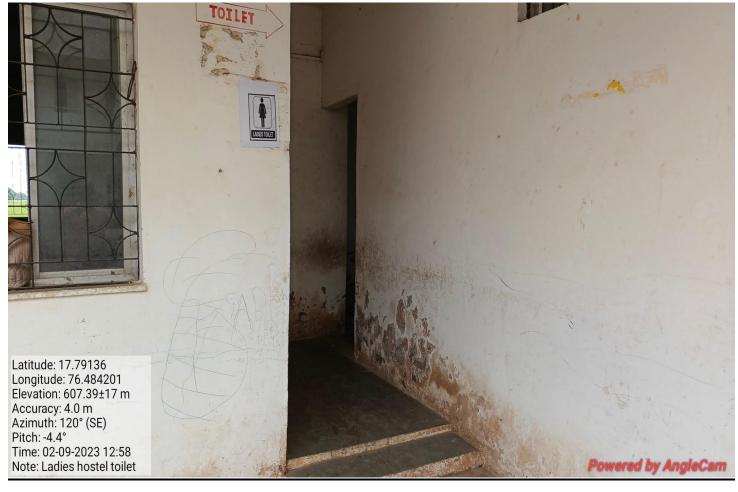

l, chemicals, states fruitive glasswork



Room No. 34 Laboratory Major Practical Instruments Autoclave, Incubator, Hot Mir ovan inocalating chamber Binocalar Microscope N.S. v. M.
S. M.P. College Murum
Department of Botany





Room NO. 33 Staft Room with Department Library Room No. 34 Botany Laboratory



0

B.Q. students outside from practical Laboratory Room No.34.

# N.S.V. M. S.M.P. College Murum Department of Botany





Room No. 34 Laboratory students to practical Room



Koom No. 33 Department Library students watching for books

#### 25. Computer Sci. Department(UG)













#### 26. Mathematics Department (UG)



#### 27. Commerce Department (UG)







#### 28. N.S. S. Department









### 29. Y.C.M.O.U., Nashik Study Center









#### 30. Women Hostel

















## 31.Play Ground, Cricket, Volley Ball, Kabaddi, Kho-Kho, Athletics, Cross Country

































#### 32. Botanical Garden

# N. s. v. m. S. M. P. College Murum Department of Botany





Main Tate of Botanical Garden' Explaining
Importance of Garden to B.G. student\_Mr. Barage A.M. Ha.D.



Waterfank In the garden-for storing hydrophytic plants - showing & Explaiding Mr. Bavage AM. HOLD.

### S. M. P. College Murum Department of Botany





phyllanthus emblica (amla) Medicinal plant showing and Explaining for Ble. students - Mr. Bavage AM. HI.D



Neolamarckia Cadamba Eburflower/Kadam Medicinal plant showingomo Explaiding-the Ble students-Mr. Bavage AM. 4-0.D.

#### 33. Vehicle Parking





#### 34. Physical Director Office





#### 35. Sports Room (Gymkhana)