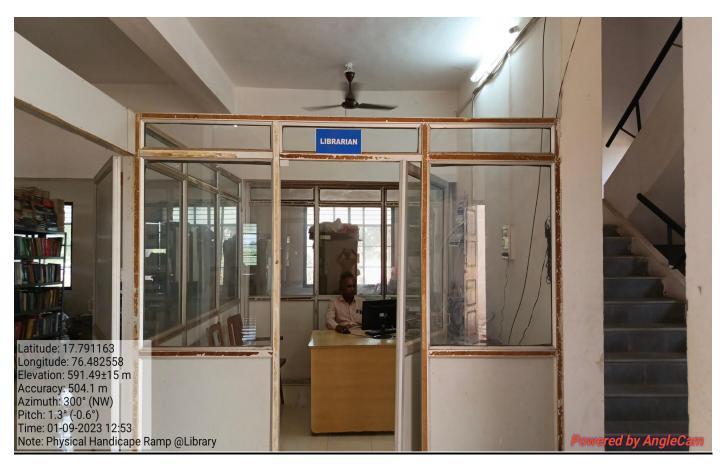

Nagar Shikshan Vikas Mandal's

# SHRI MADHAVRAO PATIL MAHAVIDYALAYA

Murum, Tq. Omerga, Dist. Osmanabad

Criteria No. IV

4.1.1 Geo-tagged Photographs of Physical Infrastructure & Facilities

Address:

Nagar Shikshan Vikas Mandal's

SHRI MADHAVRAO PATIL

**MAHAVIDYALAYA** 

Murum, Tq. Omerga, Dist. Osmanabad

**Phone** 

+02475299406

+02475299407

www.smpccollege.org.in

smpc4717@rediffmail.com

## **❖** College Campus

















## 1. Management Office (Board Room)





## 2. Secretary Cabin





# 3. Principal Office





## 4. Vice-Principal Office





## 5. Administrative Office





## 6. Staff Room





#### 7. IQAC CELL





#### 8. Exam Department





## 9. Central Library





























## 10. Department of Sports





## 11. Auditorium Hall





## 12. Multipurpose Open Hall





## 13. Ladies Common Room







## 14. Marathi Department (U G/PG)



## 15. Hindi Department (UG/PG)





#### 16. English Department UG



#### 17. Sociology Department (UG/PG)



#### 18.Political Science(UG/PG) Department & Research Centre









## 19. History Department (UG)



## 20. Economics Department (U G)



## 21. Chemistry (UG/PG) Department & Research Centre, Store Room



























































#### 22 .Physics & Electronics (UG/PG) Department & Research Centre





















#### 23. Zoology Department (U G)

















#### 24. Botany Department (UG)

N.S. V. M.
S. M.P. College Murum
Department of Botany