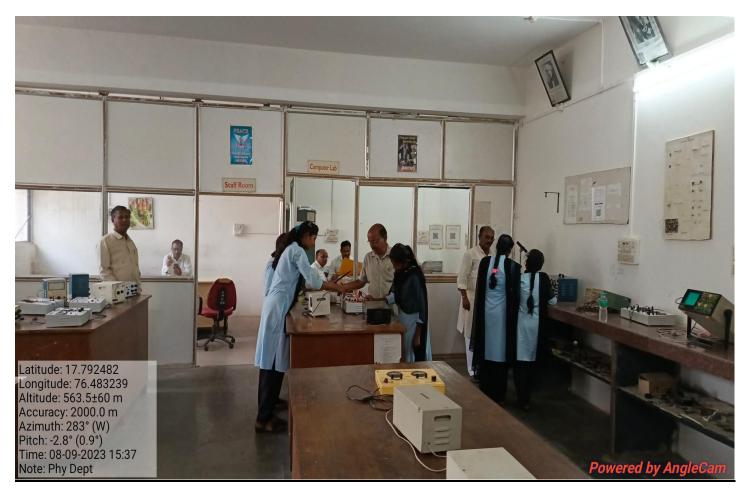

al Office





## 5. Administrative Office





## 6. Staff Room





#### 7. IQAC CELL





#### 8. Exam Department





## 9. Central Library





























## 10. Department of Sports





## 11. Auditorium Hall





## 12. Multipurpose Open Hall





## 13. Ladies Common Room







## 14. Marathi Department (U G/PG)



## 15. Hindi Department (UG/PG)





#### 16. English Department UG



#### 17. Sociology Department (UG/PG)



#### 18.Political Science(UG/PG) Department & Research Centre









## 19. History Department (UG)



## 20. Economics Department (U G)



## 21. Chemistry (UG/PG) Department & Research Centre, Store Room



























































#### 22 .Physics & Electronics (UG/PG) Department & Research Centre





















#### 23. Zoology Department (U G)

















#### 24. Botany Department (UG)

N.S. V. M.
S. M.P. College Murum
Department of Botany





Room No. 34 Practical Room Laboratory is which classwork Material, chemicals, states fruitive glasswork



Room No. 34 Laboratory Major Practical Instruments Autoclave, Incubator, Hot Mir ovan inocalating chamber Binocalar Microscope N.S. v. M.
S. M.P. College Murum
Department of Botany





Room NO. 33 Staft Room with Department Library Room No. 34 Botany Laboratory



0

B.Q. students outside from practical Laboratory Room No.34.

# N.S.V. M. S.M.P. College Murum Department of Botany





Room No. 34 Laboratory students to practical Room



Koom No. 33 Department Library students watching for books

#### 25. Computer Sci. Department(UG)