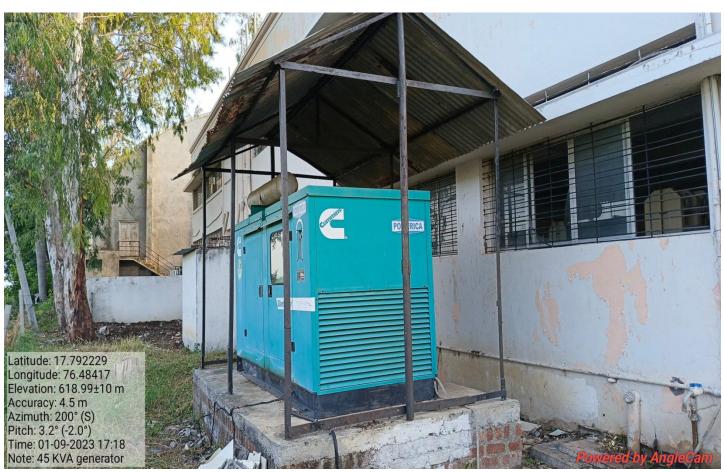

Botanical Garden' Explaining
Importance of Garden to B.G. student\_Mr. Barage A.M. Ha.D.



Waterfank In the garden-for storing hydrophytic plants - showing & Explaiding Mr. Bavage AM. HOLD.

### S. M. P. College Murum Department of Botany





phyllanthus emblica (amla) Medicinal plant showing and Explaining for Ble. students - Mr. Bavage AM. HI.D



Neolamarckia Cadamba Eburflower/Kadam Medicinal plant showingomo Explaiding-the Ble students-Mr. Bavage AM. 4-0.D.

#### 33. Vehicle Parking





#### 34. Physical Director Office





#### 35. Sports Room (Gymkhana)













#### 36.Indoor Sport Hall













#### 37.Cultural Department





#### 38.Geography Department









#### 39. First Aid Cum Sick Room









#### 40. Store Room





#### 41. Power Source (Electricity)





#### 42. Drinking Water Facility (RO Systems)





#### 43. Other Facility





44. Green Campus

























## QR Code for Plant Identification in Botanical Garden