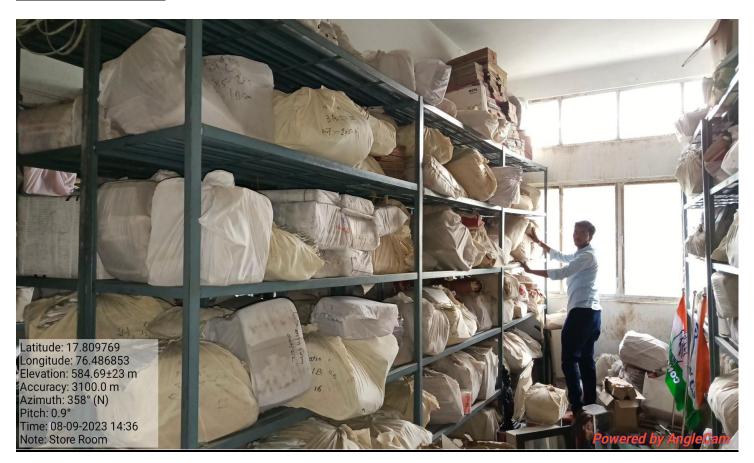

rum Department of Botany





Main Tate of Botanical Garden' Explaining
Importance of Garden to B.G. student\_Mr. Barage A.M. Ha.D.



Waterfank In the garden-for storing hydrophytic plants - showing & Explaiding Mr. Bavage AM. HOLD.

### S. M. P. College Murum Department of Botany





phyllanthus emblica (amla) Medicinal plant showing and Explaining for Ble. students - Mr. Bavage AM. HI.D



Neolamarckia Cadamba Eburflower/Kadam Medicinal plant showingomo Explaiding-the Ble students-Mr. Bavage AM. 4-0.D.

#### 33. Vehicle Parking





#### 34. Physical Director Office





#### 35. Sports Room (Gymkhana)













#### 36.Indoor Sport Hall













#### 37.Cultural Department





#### 38.Geography Department









#### 39. First Aid Cum Sick Room









#### 40. Store Room





#### 41. Power Source (Electricity)





#### 42. Drinking Water Facility (RO Systems)





#### 43. Other Facility





44. Green Campus

























## QR Code for Plant Identification in Botanical Garden