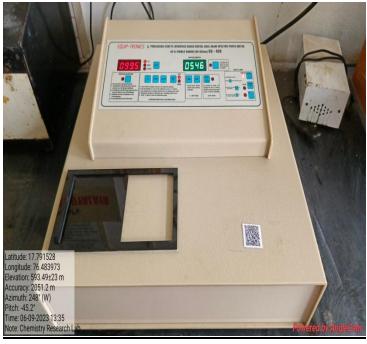

ce (Board Room)





## 2. Secretary Cabin





# 3. Principal Office





## 4. Vice-Principal Office





## 5. Administrative Office





## 6. Staff Room





#### 7. IQAC CELL





#### 8. Exam Department





## 9. Central Library





























## 10. Department of Sports





## 11. Auditorium Hall





## 12. Multipurpose Open Hall





## 13. Ladies Common Room







## 14. Marathi Department (U G/PG)



## 15. Hindi Department (UG/PG)





#### 16. English Department UG



#### 17. Sociology Department (UG/PG)



#### 18.Political Science(UG/PG) Department & Research Centre









## 19. History Department (UG)



## 20. Economics Department (U G)



## 21. Chemistry (UG/PG) Department & Research Centre, Store Room



























































#### 22 .Physics & Electronics (UG/PG) Department & Research Centre





















#### 23. Zoology Department (U G)

















#### 24. Botany Department (UG)

N.S. V. M.
S. M.P. College Murum
Department of Botany





Room No. 34 Practical Room Laboratory is which classwork Material, chemicals, states fruitive glasswork



Room No. 34 Laboratory Major Practical Instruments Autoclave, Incubator, Hot Mir ovan inocalating chamber Binocalar Microscope N.S. v. M.
S. M.P. College Murum
Department of Botany





Room NO. 33 Staft Room with Department Library Room No. 34 Botany Laboratory



0

B.Q. students outside from practical Laboratory Room No.34.

# N.S.V. M. S.M.P. College Murum Department of Botany





Room No. 34 Laboratory students to practical Room



Koom No