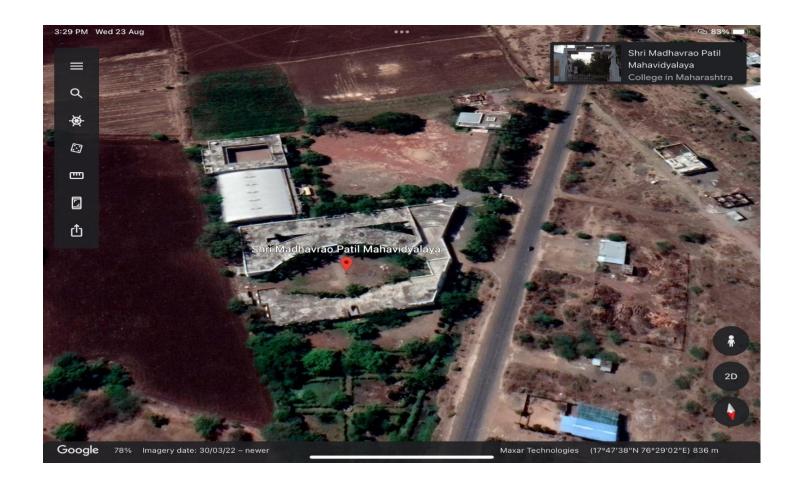

Nagar Shikshan Vikas Mandal's

# SHRI MADHAVRAO PATIL MAHAVIDYALAYA

Murum, Tq. Omerga, Dist. Osmanabad

Criteria No. IV

4.1.1 Geo-tagged Photographs of Physical Infrastructure & Facilities

Address:

Nagar Shikshan Vikas Mandal's

SHRI MADHAVRAO PATIL

**MAHAVIDYALAYA** 

Murum, Tq. Omerga, Dist. Osmanabad

**Phone** 

+02475299406

+02475299407

www.smpccollege.org.in

smpc4717@rediffmail.com

## **❖** College Campus

















## 1. Management Office (Board Room)





## 2. Secretary Cabin





# 3. Principal Office





## 4. Vice-Principal Office





## 5. Administrative Office





## 6. Staff Room





#### 7. IQAC CELL





#### 8. Exam Department





## 9. Central Library





























## 10. Department of Sports





## 11. Auditorium Hall





## 12. Multipurpose Open Hall





## 13. Ladies Common Room







## 14. Marathi Department (U G/PG)



## 15. Hindi Department (UG/PG)





#### 16. English Department UG



#### 17. Sociology Department (UG/PG)



#### 18.Political Science(UG/PG) Department & Research Centre









## 19. History Department (UG)



## 20. Economics Department (U G)



## 21. Chemistry (UG/PG) Department & Research Centre, Store Room