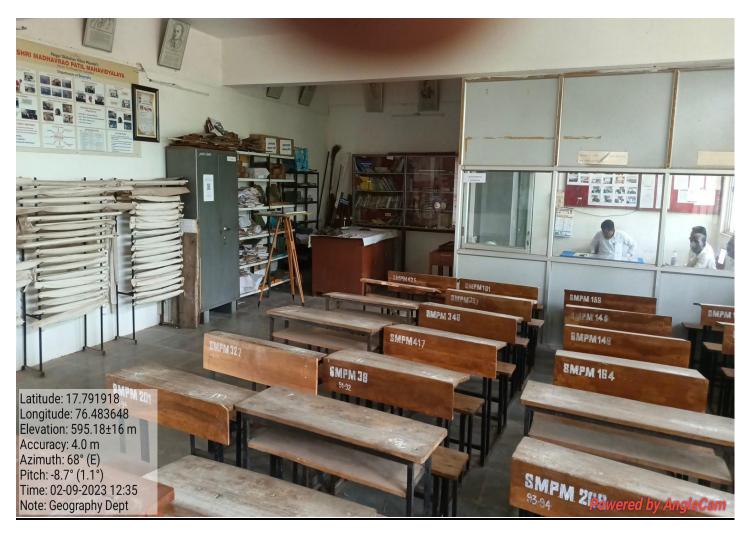

#### 32. Botanical Garden

# N. s. v. m. S. M. P. College Murum Department of Botany





Main Tate of Botanical Garden' Explaining
Importance of Garden to B.G. student\_Mr. Barage A.M. Ha.D.



Waterfank In the garden-for storing hydrophytic plants - showing & Explaiding Mr. Bavage AM. HOLD.

### S. M. P. College Murum Department of Botany





phyllanthus emblica (amla) Medicinal plant showing and Explaining for Ble. students - Mr. Bavage AM. HI.D



Neolamarckia Cadamba Eburflower/Kadam Medicinal plant showingomo Explaiding-the Ble students-Mr. Bavage AM. 4-0.D.

#### 33. Vehicle Parking





#### 34. Physical Director Office





#### 35. Sports Room (Gymkhana)













#### 36.Indoor Sport Hall













#### 37.Cultural Department





#### 38.Geography Department









#### 39. First Aid Cum Sick Room









#### 40. Store Room





#### 41. Power Source (Electricity)





#### 42. Drinking Water Facility (RO Systems)





#### 43. Other Facility





44. Green Campus

























## QR Code for Plant Identification in Botanical Garden