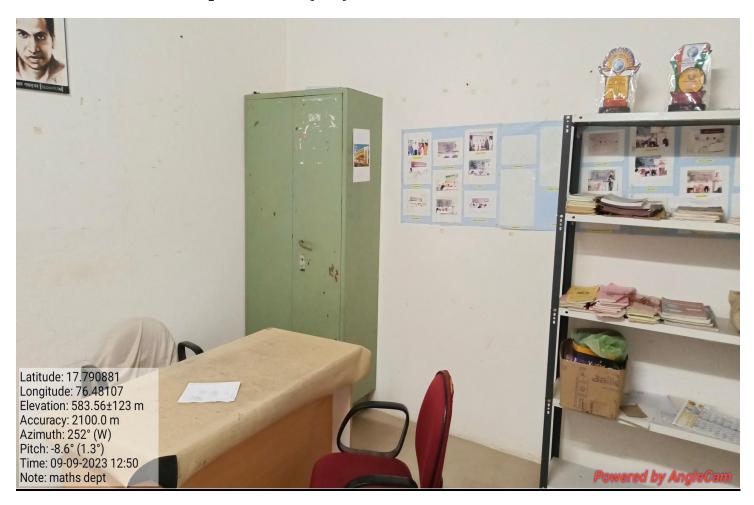

#### 24. Botany Department (UG)

N.S. V. M.
S. M.P. College Murum
Department of Botany





Room No. 34 Practical Room Laboratory is which classwork Material, chemicals, states fruitive glasswork



Room No. 34 Laboratory Major Practical Instruments Autoclave, Incubator, Hot Mir ovan inocalating chamber Binocalar Microscope N.S. v. M.
S. M.P. College Murum
Department of Botany





Room NO. 33 Staft Room with Department Library Room No. 34 Botany Laboratory



0

B.Q. students outside from practical Laboratory Room No.34.

# N.S.V. M. S.M.P. College Murum Department of Botany





Room No. 34 Laboratory students to practical Room



Koom No. 33 Department Library students watching for books

#### 25. Computer Sci. Department(UG)













#### 26. Mathematics Department (UG)



#### 27. Commerce Department (UG)







#### 28. N.S. S. Department









### 29. Y.C.M.O.U., Nashik Study Center









#### 30. Women Hostel

















## 31.Play Ground, Cricket, Volley Ball, Kabaddi, Kho-Kho, Athletics, Cross Country

































#### 32. Botanical Garden

# N. s. v. m. S. M. P. College Murum Department of Botany





Main Tate of Botanical Garden' Explaining
Importance of Garden to B.G. student\_Mr. Barage A.M. Ha.D.



Waterfank In the garden-for storing hydrophytic plants - showing & Explaiding Mr. Bavage AM. HOLD.

### S. M. P. College Murum Department of Botany





phyllanthus emblica (amla) Medicinal plant showing and Explaining for Ble. students - Mr. Bavage AM. HI.D



Neolamarckia Cadamba Eburflower/Kadam Medicinal plant show