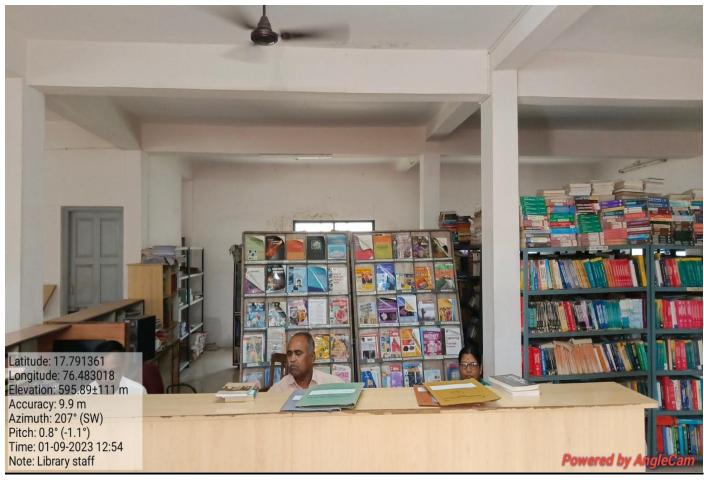

Nagar Shikshan Vikas Mandal's

# SHRI MADHAVRAO PATIL MAHAVIDYALAYA

Murum, Tq. Omerga, Dist. Osmanabad

Criteria No. IV

4.1.1 Geo-tagged Photographs of Physical Infrastructure & Facilities

Address:

Nagar Shikshan Vikas Mandal's

SHRI MADHAVRAO PATIL

**MAHAVIDYALAYA** 

Murum, Tq. Omerga, Dist. Osmanabad

**Phone** 

+02475299406

+02475299407

www.smpccollege.org.in

smpc4717@rediffmail.com

## **❖** College Campus

















## 1. Management Office (Board Room)





## 2. Secretary Cabin





# 3. Principal Office





## 4. Vice-Principal Office





## 5. Administrative Office





## 6. Staff Room





#### 7. IQAC CELL





#### 8. Exam Department





## 9. Central Library





























## 10. Department of Sports





## 11. Auditorium Hall





## 12. Multipurpose Open Hall





## 13. Ladies Common Room







## 14. Marathi Department (U G/PG)



## 15. Hindi Department (UG/PG)





#### 16. English Department UG



#### 17. Sociology Department (UG/PG)



#### 18.Political Science(UG/PG) Department & Research Centre









## 19. History Department (UG)



## 20. Economics Department (U G)



## 21. Chemistry (UG/PG) Department & Research Centre, Store Room



























































#### 22 .Physics & Electronics (UG/PG) Department & Research Centre





















#### 23. Zoology Department (U G)

















#### 24. Botany Department (UG)

N.S. V. M.
S. M.P. College Murum
Department of Botany