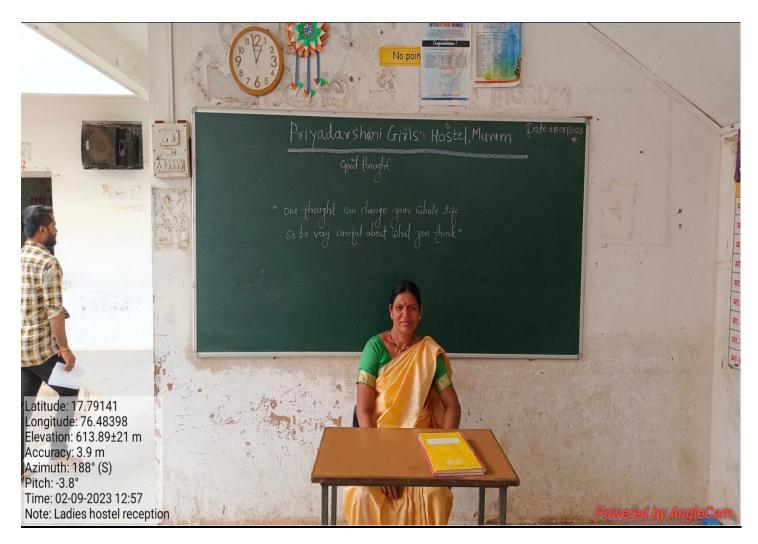

ial, chemicals, states fruitive glasswork



Room No. 34 Laboratory Major Practical Instruments Autoclave, Incubator, Hot Mir ovan inocalating chamber Binocalar Microscope N.S. v. M.
S. M.P. College Murum
Department of Botany





Room NO. 33 Staft Room with Department Library Room No. 34 Botany Laboratory



0

B.Q. students outside from practical Laboratory Room No.34.

# N.S.V. M. S.M.P. College Murum Department of Botany





Room No. 34 Laboratory students to practical Room



Koom No. 33 Department Library students watching for books

#### 25. Computer Sci. Department(UG)













#### 26. Mathematics Department (UG)



#### 27. Commerce Department (UG)







#### 28. N.S. S. Department









### 29. Y.C.M.O.U., Nashik Study Center









#### 30. Women Hostel

















## 31.Play Ground, Cricket, Volley Ball, Kabaddi, Kho-Kho, Athletics, Cross Country

































#### 32. Botanical Garden

# N. s. v. m. S. M. P. College Murum Department of Botany





Main Tate of Botanical Garden' Explaining
Importance of Garden to B.G. student\_Mr. Barage A.M. Ha.D.



Waterfank In the garden-for storing hydrophytic plants - showing & Explaiding Mr. Bavage AM. HOLD.

### S. M. P. College Murum Department of Botany





phyllanthus emblica (amla) Medicinal plant showing and Explaining for Ble. students - Mr. Bavage AM. HI.D



Neolamarckia Cadamba Eburflower/Kadam Medicinal plant showingomo Explaiding-the Ble students-Mr. Bavage AM. 4-0.D.

#### 33. Vehicle Parking





#### 34. Physical Director Office





#### 35. Sports Room (Gymkhana)