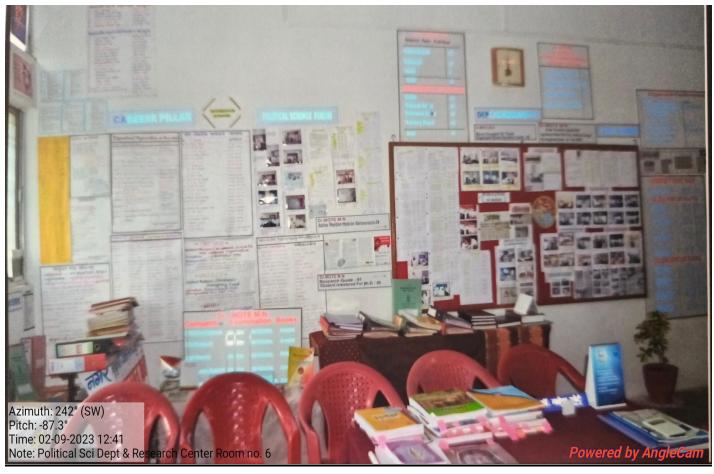

urum, Tq. Omerga, Dist. Osmanabad

**Phone** 

+02475299406

+02475299407

www.smpccollege.org.in

smpc4717@rediffmail.com

## **❖** College Campus

















## 1. Management Office (Board Room)





## 2. Secretary Cabin





# 3. Principal Office





## 4. Vice-Principal Office





## 5. Administrative Office





## 6. Staff Room





#### 7. IQAC CELL





#### 8. Exam Department





## 9. Central Library





























## 10. Department of Sports





## 11. Auditorium Hall





## 12. Multipurpose Open Hall





## 13. Ladies Common Room







## 14. Marathi Department (U G/PG)



## 15. Hindi Department (UG/PG)





#### 16. English Department UG



#### 17. Sociology Department (UG/PG)



#### 18.Political Science(UG/PG) Department & Research Centre









## 19. History Department (UG)



## 20. Economics Department (U G)



## 21. Chemistry (UG/PG) Department & Research Centre, Store Room



























































#### 22 .Physics & Electronics (UG/PG) Department & Research Centre





















#### 23. Zoology Department (U G)

















#### 24. Botany Department (UG)

N.S. V. M.
S. M.P. College Murum
Department of Botany





Room No. 34 Practical Room Laboratory is which classwork Material, chemicals, states fruitive glasswork



Room No. 34 Laboratory Major Practical Instruments Autoclave, Incubator, Hot Mir ovan inocalating chamber Binocalar Microscope N.S. v. M.
S. M.P. College Murum
Department of Botany





Room NO. 33 Staft Room with Department Library Room No. 34 Botany Laboratory