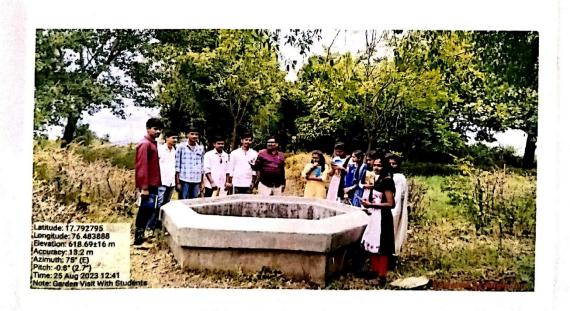

#### 32. Botanical Garden

# N. s. v. m. S. M. P. College Murum Department of Botany

Main Tate of Botanical Garden' Explaining
Importance of Garden to B.G. student\_Mr. Barage A.M. Ha.D.

Waterfank In the garden-for storing hydrophytic plants - showing & Explaiding Mr. Bavage AM. HOLD.