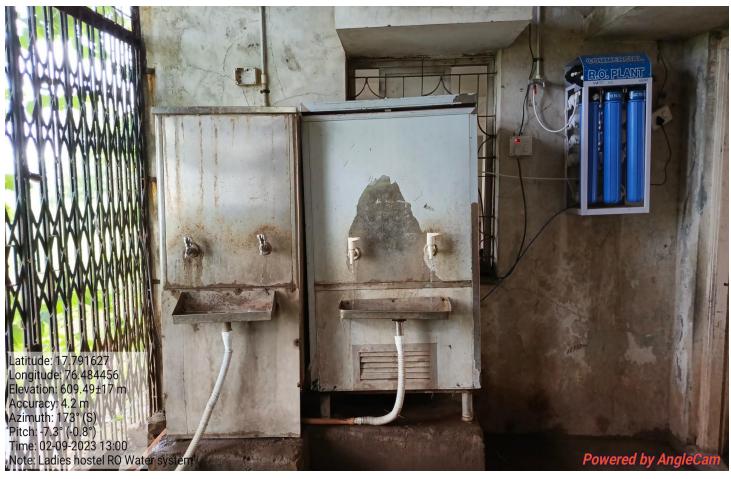

o B.G. student\_Mr. Barage A.M. Ha.D.



Waterfank In the garden-for storing hydrophytic plants - showing & Explaiding Mr. Bavage AM. HOLD.

### S. M. P. College Murum Department of Botany





phyllanthus emblica (amla) Medicinal plant showing and Explaining for Ble. students - Mr. Bavage AM. HI.D



Neolamarckia Cadamba Eburflower/Kadam Medicinal plant showingomo Explaiding-the Ble students-Mr. Bavage AM. 4-0.D.

#### 33. Vehicle Parking





#### 34. Physical Director Office





#### 35. Sports Room (Gymkhana)













#### 36.Indoor Sport Hall













#### 37.Cultural Department





#### 38.Geography Department









#### 39. First Aid Cum Sick Room









#### 40. Store Room





#### 41. Power Source (Electricity)





#### 42. Drinking Water Facility (RO Systems)





#### 43. Other Facility





44. Green Campus

























## QR Code for Plant Identification in Botanical Garden