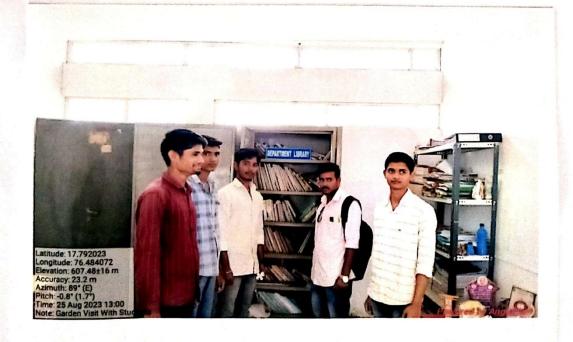

Room NO. 33 Staft Room with Department Library Room No. 34 Botany Laboratory

0

B.Q. students outside from practical Laboratory Room No.34.

# N.S.V. M. S.M.P. College Murum Department of Botany

Room No. 34 Laboratory students to practical Room

Koom No. 33 Department Library students watching for books