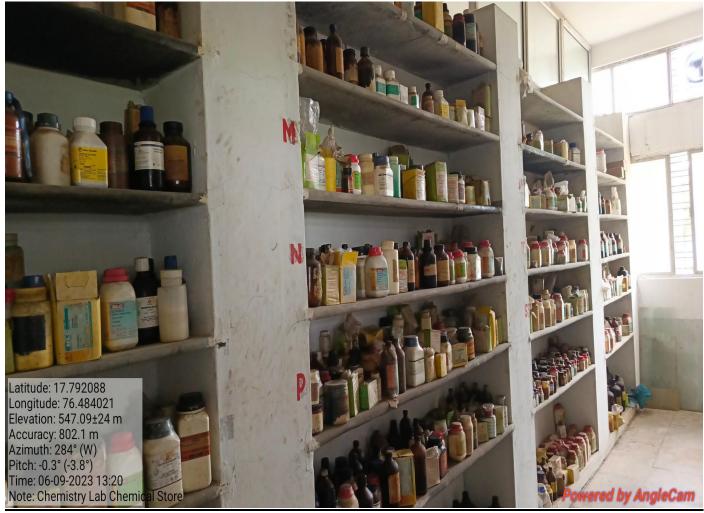

Office (Board Room)





## 2. Secretary Cabin





# 3. Principal Office





## 4. Vice-Principal Office





## 5. Administrative Office





## 6. Staff Room





#### 7. IQAC CELL





#### 8. Exam Department





## 9. Central Library





























## 10. Department of Sports





## 11. Auditorium Hall





## 12. Multipurpose Open Hall





## 13. Ladies Common Room







## 14. Marathi Department (U G/PG)



## 15. Hindi Department (UG/PG)





#### 16. English Department UG



#### 17. Sociology Department (UG/PG)



#### 18.Political Science(UG/PG) Department & Research Centre









## 19. History Department (UG)



## 20. Economics Department (U G)



## 21. Chemistry (UG/PG) Department & Research Centre, Store Room



























































#### 22 .Physics & Electronics (UG/PG) Department & Research Centre





















#### 23. Zoology Department (U G)

















#### 24. Botany Department (UG)

N.S. V. M.
S. M.P. College Murum
Department of Botany





Room No. 34 Practical Room Laboratory is which classwork Material, chemicals, states fruitive glasswork



Room No. 34 Laboratory Major Practical Instruments Autoclave, Incubator, Hot Mir ovan inocalating chamber Binocalar Microscope N.S. v. M.
S. M.P. College Murum
Department of Botany





Room NO. 33 Staft Room with Department Library Room No. 34 Botany Laboratory



0

B.Q. students outside from practical Laboratory Room No.34.

# N.S.V. M. S.M.P. College Murum Department of Botany





Room No. 34 Laboratory students to practical Room



Koo