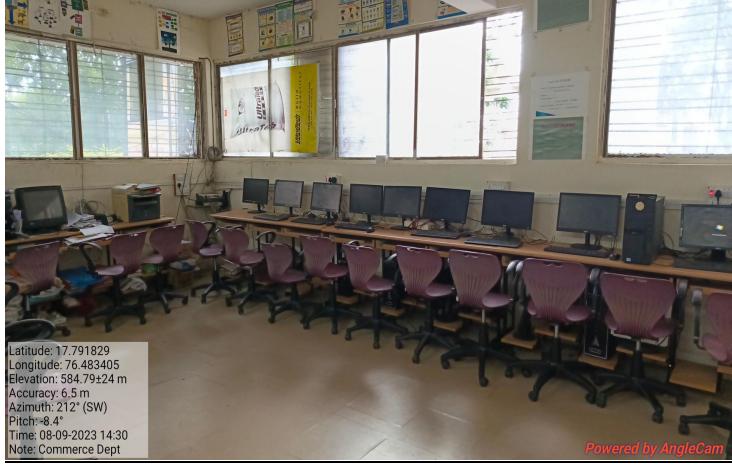

N.S. V. M.
S. M.P. College Murum
Department of Botany





Room No. 34 Practical Room Laboratory is which classwork Material, chemicals, states fruitive glasswork



Room No. 34 Laboratory Major Practical Instruments Autoclave, Incubator, Hot Mir ovan inocalating chamber Binocalar Microscope N.S. v. M.
S. M.P. College Murum
Department of Botany





Room NO. 33 Staft Room with Department Library Room No. 34 Botany Laboratory



0

B.Q. students outside from practical Laboratory Room No.34.

# N.S.V. M. S.M.P. College Murum Department of Botany





Room No. 34 Laboratory students to practical Room



Koom No. 33 Department Library students watching for books

#### 25. Computer Sci. Department(UG)













#### 26. Mathematics Department (UG)



#### 27. Commerce Department (UG)







#### 28. N.S. S. Department









### 29. Y.C.M.O.U., Nashik Study Center









#### 30. Women Hostel

















## 31.Play Ground, Cricket, Volley Ball, Kabaddi, Kho-Kho, Athletics, Cross Country

































#### 32. Botanical Garden

# N. s. v. m. S. M. P. College Murum Department of Botany





Main Tate of Botanical Garden' Explaining
Importance of Garden to B.G. student\_Mr. Barage A.M. Ha.D.



Waterfank In the garden-for storing hydrophytic plants - showing & Explaiding Mr. Bavage AM. HOLD.

### S. M. P. College Murum Department of Botany





phyllanthus emblica (amla) Medicinal plant showing and Explaining for Ble. students - Mr. Bavage AM. HI.D



Neolamarckia Cadamba Eburflower/Kadam Medicinal plant showingomo Explaiding-the Ble students-Mr. Ba