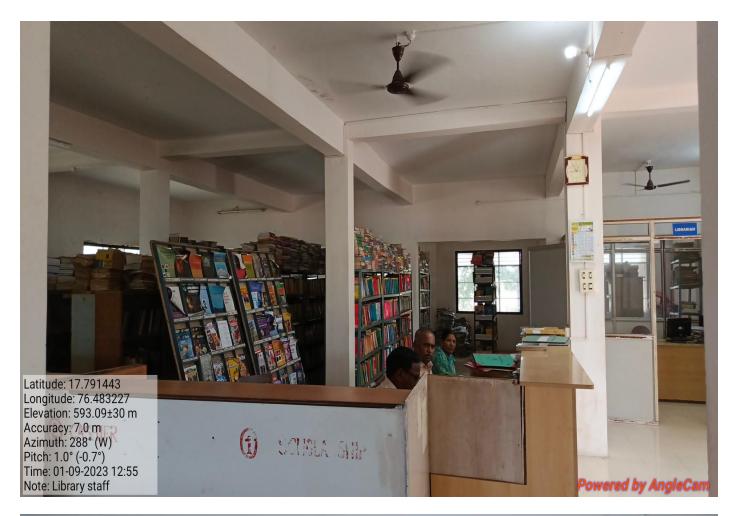

Nagar Shikshan Vikas Mandal's

# SHRI MADHAVRAO PATIL MAHAVIDYALAYA

Murum, Tq. Omerga, Dist. Osmanabad

Criteria No. IV

4.1.1 Geo-tagged Photographs of Physical Infrastructure & Facilities

Address:

Nagar Shikshan Vikas Mandal's

SHRI MADHAVRAO PATIL

**MAHAVIDYALAYA** 

Murum, Tq. Omerga, Dist. Osmanabad

**Phone** 

+02475299406

+02475299407

www.smpccollege.org.in

smpc4717@rediffmail.com

## **❖** College Campus

















## 1. Management Office (Board Room)





## 2. Secretary Cabin





# 3. Principal Office





## 4. Vice-Principal Office





## 5. Administrative Office





## 6. Staff Room





#### 7. IQAC CELL





#### 8. Exam Department





## 9. Central Library





























## 10. Department of Sports





## 11. Auditorium Hall





## 12. Multipurpose Open Hall





## 13. Ladies Common Room







## 14. Marathi Department (U G/PG)



## 15. Hindi Department (UG/PG)





#### 16. English Department UG



#### 17. Sociology Department (UG/PG)



#### 18.Political Science(UG/PG) Department & Research Centre









## 19. History Department (UG)



## 20. Economics Department (U G)



## 21. Chemistry (UG/PG) Department & Research Centre, Store Room



























































#### 22 .Physics & Electronics (UG/PG) Department & Research Centre





















#### 23. Zoology Department (U G)

















#### 24. Botany Department (UG)

N.S. V. M.
S. M.P. College Murum
Department of Botany





Ro