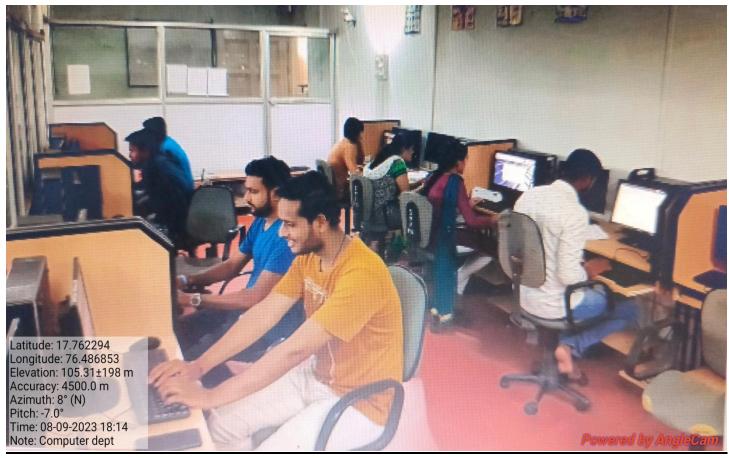

#### 23. Zoology Department (U G)

















#### 24. Botany Department (UG)

N.S. V. M.
S. M.P. College Murum
Department of Botany





Room No. 34 Practical Room Laboratory is which classwork Material, chemicals, states fruitive glasswork



Room No. 34 Laboratory Major Practical Instruments Autoclave, Incubator, Hot Mir ovan inocalating chamber Binocalar Microscope N.S. v. M.
S. M.P. College Murum
Department of Botany





Room NO. 33 Staft Room with Department Library Room No. 34 Botany Laboratory



0

B.Q. students outside from practical Laboratory Room No.34.

# N.S.V. M. S.M.P. College Murum Department of Botany





Room No. 34 Laboratory students to practical Room



Koom No. 33 Department Library students watching for books

#### 25. Computer Sci. Department(UG)













#### 26. Mathematics Department (UG)



#### 27. Commerce Department (UG)







#### 28. N.S. S. Department









### 29. Y.C.M.O.U., Nashik Study Center









#### 30. Women Hostel

















## 31.Play Ground, Cricket, Volley Ball, Kabaddi, Kho-Kho, Athletics, Cross Country

































#### 32. Botanical Garden

# N. s. v. m. S. M. P. College Murum Department of Botany





Main Tate of Botanical Garden' Explaining
Importance of Garden to B.G. student\_Mr. Barage A.M. Ha.D.



Waterfank In the garden-for storing hydrophytic plants - showing & Explaiding Mr. Bavage AM. HOLD.

### S. M. P. College Murum Department of Botany





phyllanthus emblica (amla) Medicinal plant showing and Explaining for Ble. students - Mr. Bavage AM. HI.D



Neolamarckia C