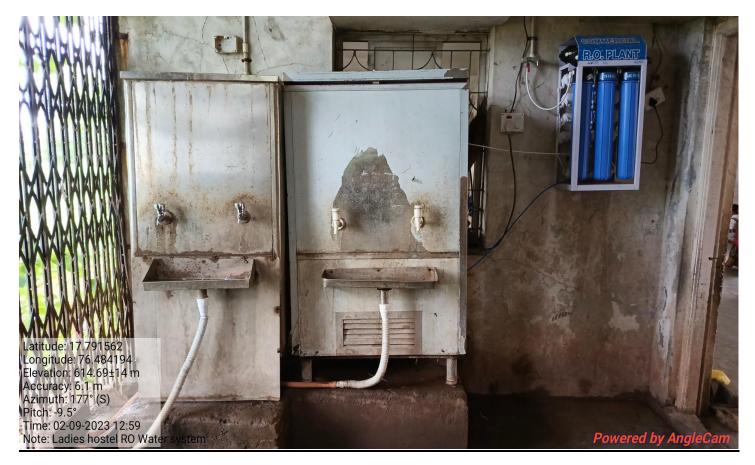

aterial, chemicals, states fruitive glasswork



Room No. 34 Laboratory Major Practical Instruments Autoclave, Incubator, Hot Mir ovan inocalating chamber Binocalar Microscope N.S. v. M.
S. M.P. College Murum
Department of Botany





Room NO. 33 Staft Room with Department Library Room No. 34 Botany Laboratory



0

B.Q. students outside from practical Laboratory Room No.34.

# N.S.V. M. S.M.P. College Murum Department of Botany





Room No. 34 Laboratory students to practical Room



Koom No. 33 Department Library students watching for books

#### 25. Computer Sci. Department(UG)













#### 26. Mathematics Department (UG)



#### 27. Commerce Department (UG)







#### 28. N.S. S. Department









### 29. Y.C.M.O.U., Nashik Study Center









#### 30. Women Hostel

















## 31.Play Ground, Cricket, Volley Ball, Kabaddi, Kho-Kho, Athletics, Cross Country

































#### 32. Botanical Garden

# N. s. v. m. S. M. P. College Murum Department of Botany





Main Tate of Botanical Garden' Explaining
Importance of Garden to B.G. student\_Mr. Barage A.M. Ha.D.



Waterfank In the garden-for storing hydrophytic plants - showing & Explaiding Mr. Bavage AM. HOLD.

### S. M. P. College Murum Department of Botany





phyllanthus emblica (amla) Medicinal plant showing and Explaining for Ble. students - Mr. Bavage AM. HI.D



Neolamarckia Cadamba Eburflower/Kadam Medicinal plant showingomo Explaiding-the Ble students-Mr. Bavage AM. 4-0.D.

#### 33. Vehicle Parking





#### 34. Physical Director Office





#### 35. Sports Room (Gymkhana)