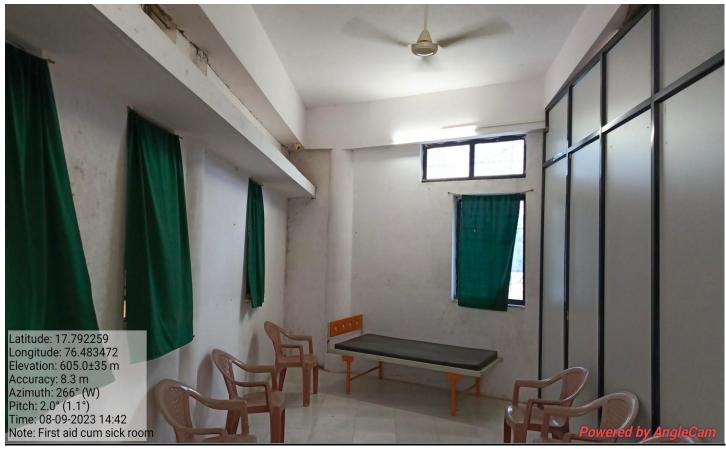

m. S. M. P. College Murum Department of Botany





Main Tate of Botanical Garden' Explaining
Importance of Garden to B.G. student\_Mr. Barage A.M. Ha.D.



Waterfank In the garden-for storing hydrophytic plants - showing & Explaiding Mr. Bavage AM. HOLD.

### S. M. P. College Murum Department of Botany





phyllanthus emblica (amla) Medicinal plant showing and Explaining for Ble. students - Mr. Bavage AM. HI.D



Neolamarckia Cadamba Eburflower/Kadam Medicinal plant showingomo Explaiding-the Ble students-Mr. Bavage AM. 4-0.D.

#### 33. Vehicle Parking





#### 34. Physical Director Office





#### 35. Sports Room (Gymkhana)













#### 36.Indoor Sport Hall













#### 37.Cultural Department





#### 38.Geography Department









#### 39. First Aid Cum Sick Room









#### 40. Store Room





#### 41. Power Source (Electricity)





#### 42. Drinking Water Facility (RO Systems)





#### 43. Other Facility





44. Green Campus

























## QR Code for Plant Identification in Botanical Garden