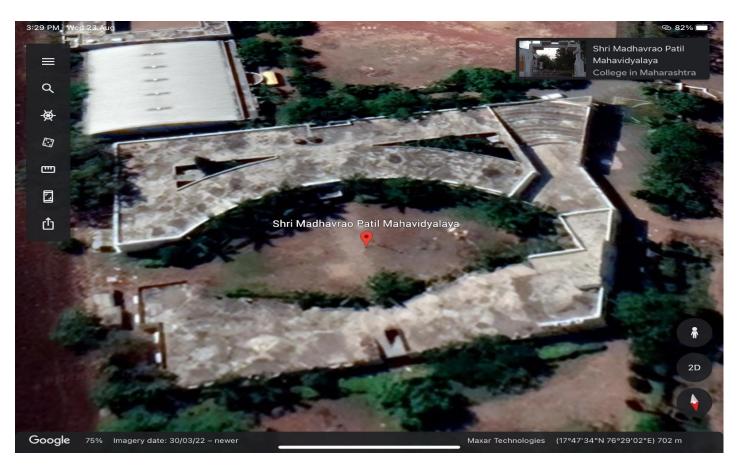

Nagar Shikshan Vikas Mandal's

# SHRI MADHAVRAO PATIL MAHAVIDYALAYA

Murum, Tq. Omerga, Dist. Osmanabad

Criteria No. IV

4.1.1 Geo-tagged Photographs of Physical Infrastructure & Facilities

Address:

Nagar Shikshan Vikas Mandal's

SHRI MADHAVRAO PATIL

**MAHAVIDYALAYA** 

Murum, Tq. Omerga, Dist. Osmanabad

**Phone** 

+02475299406

+02475299407

www.smpccollege.org.in

smpc4717@rediffmail.com

## **❖** College Campus

















## 1. Management Office (Board Room)





## 2. Secretary Cabin





# 3. Principal Office





## 4. Vice-Principal Office





## 5. Administrative Office





## 6. Staff Room





#### 7. IQAC CELL





#### 8. Exam Department





## 9. Central Library





























## 10. Department of Sports





## 11. Auditorium Hall





## 12. Multipurpose Open Hall





## 13. Ladies Common Room







## 14. Marathi Department (U G/PG)



## 15. Hindi Department (UG/PG)





#### 16. English Department UG



#### 17. Sociology Department (UG/PG)



#### 18.Political Science(UG/PG) Department & Research Centre









## 19. History Department (UG)



## 20. Economics Department (U G)



## 21. Chemistry (UG/PG) Department & Research Centre, Store Room