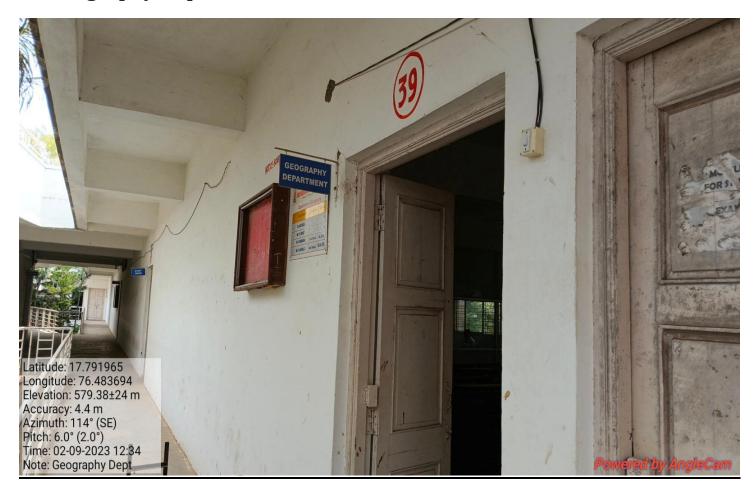

#### 32. Botanical Garden

# N. s. v. m. S. M. P. College Murum Department of Botany





Main Tate of Botanical Garden' Explaining
Importance of Garden to B.G. student\_Mr. Barage A.M. Ha.D.



Waterfank In the garden-for storing hydrophytic plants - showing & Explaiding Mr. Bavage AM. HOLD.

### S. M. P. College Murum Department of Botany





phyllanthus emblica (amla) Medicinal plant showing and Explaining for Ble. students - Mr. Bavage AM. HI.D



Neolamarckia Cadamba Eburflower/Kadam Medicinal plant showingomo Explaiding-the Ble students-Mr. Bavage AM. 4-0.D.

#### 33. Vehicle Parking





#### 34. Physical Director Office





#### 35. Sports Room (Gymkhana)













#### 36.Indoor Sport Hall













#### 37.Cultural Department





#### 38.Geography Department









#### 39. First Aid Cum Sick Room









#### 40. Store Room





#### 41. Power Source (Electricity)





#### 42. Drinking Water Facility (RO Systems)





#### 43. Other Facility





44. Green Campus

























## QR Code for Plant Identification in Botanical Garden