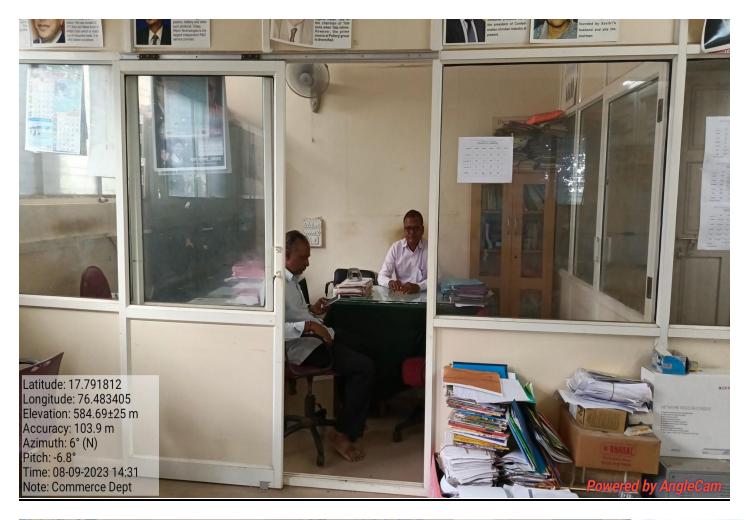

G)

N.S. V. M.
S. M.P. College Murum
Department of Botany





Room No. 34 Practical Room Laboratory is which classwork Material, chemicals, states fruitive glasswork



Room No. 34 Laboratory Major Practical Instruments Autoclave, Incubator, Hot Mir ovan inocalating chamber Binocalar Microscope N.S. v. M.
S. M.P. College Murum
Department of Botany





Room NO. 33 Staft Room with Department Library Room No. 34 Botany Laboratory



0

B.Q. students outside from practical Laboratory Room No.34.

# N.S.V. M. S.M.P. College Murum Department of Botany





Room No. 34 Laboratory students to practical Room



Koom No. 33 Department Library students watching for books

#### 25. Computer Sci. Department(UG)













#### 26. Mathematics Department (UG)



#### 27. Commerce Department (UG)







#### 28. N.S. S. Department









### 29. Y.C.M.O.U., Nashik Study Center









#### 30. Women Hostel

















## 31.Play Ground, Cricket, Volley Ball, Kabaddi, Kho-Kho, Athletics, Cross Country

































#### 32. Botanical Garden

# N. s. v. m. S. M. P. College Murum Department of Botany





Main Tate of Botanical Garden' Explaining
Importance of Garden to B.G. student\_Mr. Barage A.M. Ha.D.



Waterfank In the garden-for storing hydrophytic plants - showing & Explaiding Mr. Bavage AM. HOLD.

### S. M. P. College Murum Department of Botany





phyllanthus emblica (amla) Medicinal plant showing and Explaining for Ble. students - Mr. Bavage AM. HI.D



Neolamarckia Cadamba Eburflower/Kadam Medicinal plant showingomo Explaiding-the Ble students-Mr.