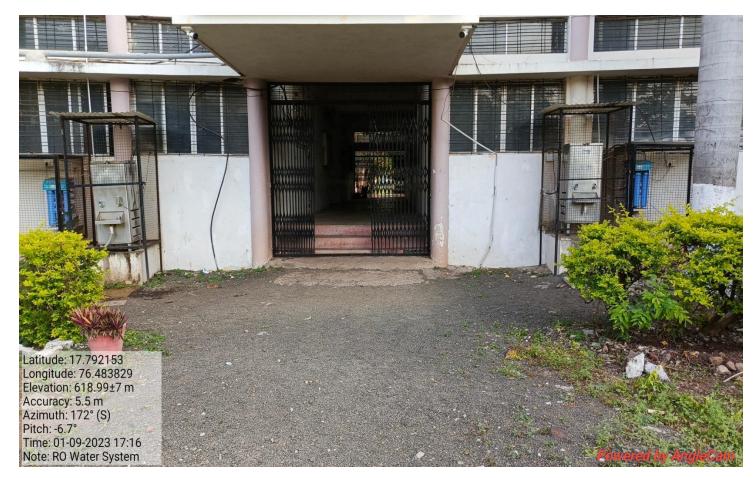

to B.G. student\_Mr. Barage A.M. Ha.D.



Waterfank In the garden-for storing hydrophytic plants - showing & Explaiding Mr. Bavage AM. HOLD.

### S. M. P. College Murum Department of Botany





phyllanthus emblica (amla) Medicinal plant showing and Explaining for Ble. students - Mr. Bavage AM. HI.D



Neolamarckia Cadamba Eburflower/Kadam Medicinal plant showingomo Explaiding-the Ble students-Mr. Bavage AM. 4-0.D.

#### 33. Vehicle Parking





#### 34. Physical Director Office





#### 35. Sports Room (Gymkhana)













#### 36.Indoor Sport Hall













#### 37.Cultural Department





#### 38.Geography Department









#### 39. First Aid Cum Sick Room









#### 40. Store Room





#### 41. Power Source (Electricity)





#### 42. Drinking Water Facility (RO Systems)





#### 43. Other Facility





44. Green Campus

























## QR Code for Plant Identification in Botanical Garden