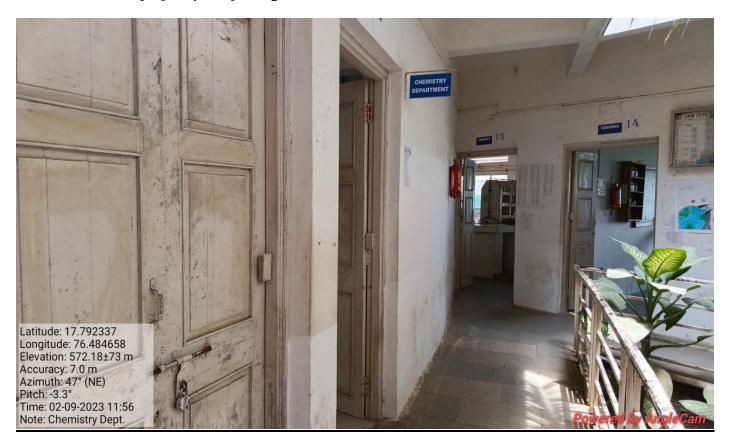

Campus

















## 1. Management Office (Board Room)





## 2. Secretary Cabin





# 3. Principal Office





## 4. Vice-Principal Office





## 5. Administrative Office





## 6. Staff Room





#### 7. IQAC CELL





#### 8. Exam Department





## 9. Central Library





























## 10. Department of Sports





## 11. Auditorium Hall





## 12. Multipurpose Open Hall





## 13. Ladies Common Room







## 14. Marathi Department (U G/PG)



## 15. Hindi Department (UG/PG)





#### 16. English Department UG



#### 17. Sociology Department (UG/PG)



#### 18.Political Science(UG/PG) Department & Research Centre









## 19. History Department (UG)



## 20. Economics Department (U G)



## 21. Chemistry (UG/PG) Department & Research Centre, Store Room



























































#### 22 .Physics & Electronics (UG/PG) Department & Research Centre





















#### 23. Zoology Department (U G)

















#### 24. Botany Department (UG)

N.S. V. M.
S. M.P. College Murum
Department of Botany





Room No. 34 Practical Room Laboratory is which classwork Material, chemicals, states fruitive glasswork



Room No. 34 Laboratory Major Practical Instruments Autoclave, Incubator, Hot Mir ovan inocalating chamber Binocalar Microscope N.S. v. M.
S. M.P. College Murum
Department of Botany





Room NO. 33 Staft Room with Department Library Room No. 34 Botany Laboratory



0

B.Q. students outside from practical Laboratory Room No.34.

# N.S.V. M. S.M.P. College Murum Department of Botany





Room No. 34 La