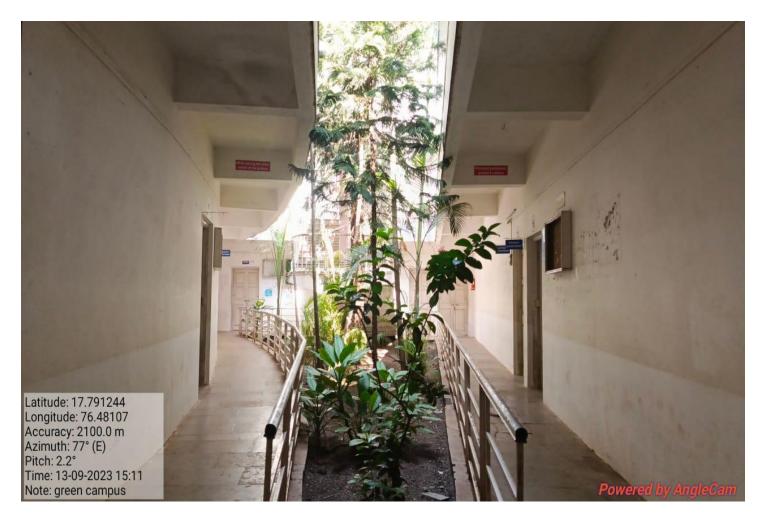

for storing hydrophytic plants - showing & Explaiding Mr. Bavage AM. HOLD.

### S. M. P. College Murum Department of Botany





phyllanthus emblica (amla) Medicinal plant showing and Explaining for Ble. students - Mr. Bavage AM. HI.D



Neolamarckia Cadamba Eburflower/Kadam Medicinal plant showingomo Explaiding-the Ble students-Mr. Bavage AM. 4-0.D.

#### 33. Vehicle Parking





#### 34. Physical Director Office





#### 35. Sports Room (Gymkhana)













#### 36.Indoor Sport Hall













#### 37.Cultural Department





#### 38.Geography Department









#### 39. First Aid Cum Sick Room









#### 40. Store Room





#### 41. Power Source (Electricity)





#### 42. Drinking Water Facility (RO Systems)





#### 43. Other Facility





44. Green Campus

























## QR Code for Plant Identification in Botanical Garden