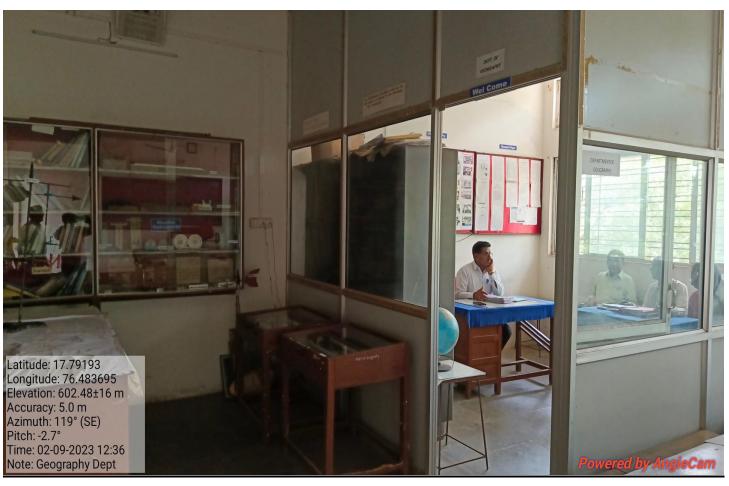

#### 32. Botanical Garden

# N. s. v. m. S. M. P. College Murum Department of Botany





Main Tate of Botanical Garden' Explaining
Importance of Garden to B.G. student\_Mr. Barage A.M. Ha.D.



Waterfank In the garden-for storing hydrophytic plants - showing & Explaiding Mr. Bavage AM. HOLD.

### S. M. P. College Murum Department of Botany





phyllanthus emblica (amla) Medicinal plant showing and Explaining for Ble. students - Mr. Bavage AM. HI.D



Neolamarckia Cadamba Eburflower/Kadam Medicinal plant showingomo Explaiding-the Ble students-Mr. Bavage AM. 4-0.D.

#### 33. Vehicle Parking





#### 34. Physical Director Office





#### 35. Sports Room (Gymkhana)













#### 36.Indoor Sport Hall













#### 37.Cultural Department





#### 38.Geography Department









#### 39. First Aid Cum Sick Room









#### 40. Store Room





#### 41. Power Source (Electricity)





#### 42. Drinking Water Facility (RO Systems)





#### 43. Other Facility





44. Green Campus

























## QR Code for Plant Identification in Botanical Garden