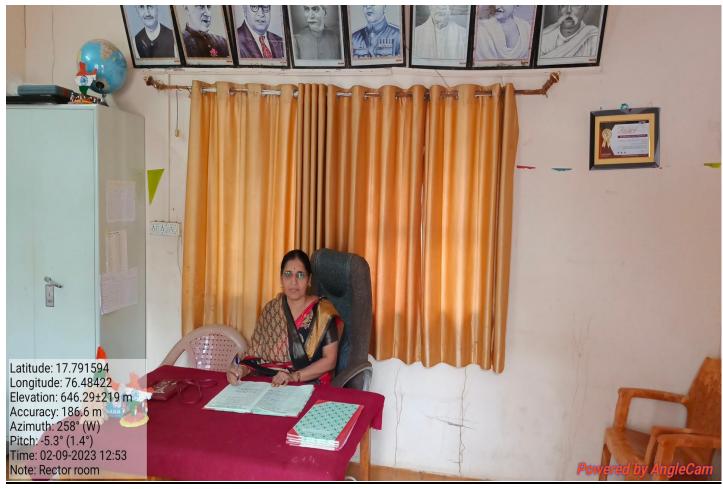

Material, chemicals, states fruitive glasswork



Room No. 34 Laboratory Major Practical Instruments Autoclave, Incubator, Hot Mir ovan inocalating chamber Binocalar Microscope N.S. v. M.
S. M.P. College Murum
Department of Botany





Room NO. 33 Staft Room with Department Library Room No. 34 Botany Laboratory



0

B.Q. students outside from practical Laboratory Room No.34.

# N.S.V. M. S.M.P. College Murum Department of Botany





Room No. 34 Laboratory students to practical Room



Koom No. 33 Department Library students watching for books

#### 25. Computer Sci. Department(UG)













#### 26. Mathematics Department (UG)



#### 27. Commerce Department (UG)







#### 28. N.S. S. Department









### 29. Y.C.M.O.U., Nashik Study Center









#### 30. Women Hostel

















## 31.Play Ground, Cricket, Volley Ball, Kabaddi, Kho-Kho, Athletics, Cross Country

































#### 32. Botanical Garden

# N. s. v. m. S. M. P. College Murum Department of Botany





Main Tate of Botanical Garden' Explaining
Importance of Garden to B.G. student\_Mr. Barage A.M. Ha.D.



Waterfank In the garden-for storing hydrophytic plants - showing & Explaiding Mr. Bavage AM. HOLD.

### S. M. P. College Murum Department of Botany





phyllanthus emblica (amla) Medicinal plant showing and Explaining for Ble. students - Mr. Bavage AM. HI.D



Neolamarckia Cadamba Eburflower/Kadam Medicinal plant showingomo Explaiding-the Ble students-Mr. Bavage AM. 4-0.D.

#### 33. Vehicle Parking





#### 34. Physical Director Office





#### 35. Sports Room (Gymkhana)