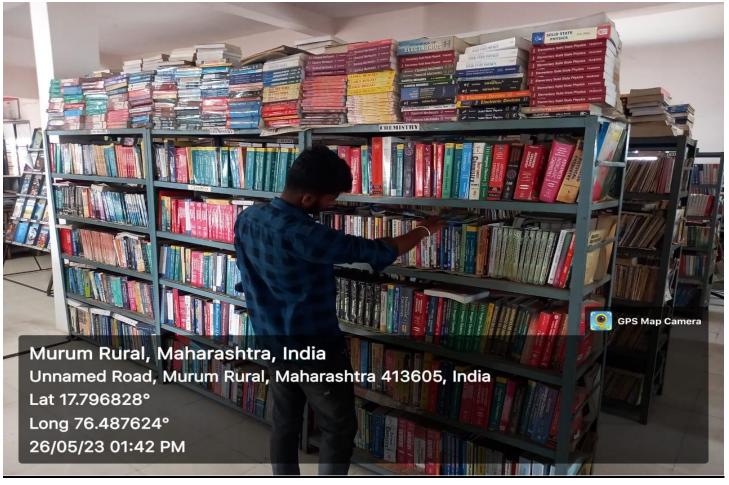

Nagar Shikshan Vikas Mandal's

# SHRI MADHAVRAO PATIL MAHAVIDYALAYA

Murum, Tq. Omerga, Dist. Osmanabad

Criteria No. IV

4.1.1 Geo-tagged Photographs of Physical Infrastructure & Facilities

Address:

Nagar Shikshan Vikas Mandal's

SHRI MADHAVRAO PATIL

**MAHAVIDYALAYA** 

Murum, Tq. Omerga, Dist. Osmanabad

**Phone** 

+02475299406

+02475299407

www.smpccollege.org.in

smpc4717@rediffmail.com

## **❖** College Campus

















## 1. Management Office (Board Room)





## 2. Secretary Cabin





# 3. Principal Office





## 4. Vice-Principal Office





## 5. Administrative Office





## 6. Staff Room





#### 7. IQAC CELL





#### 8. Exam Department





## 9. Central Library





























## 10. Department of Sports





## 11. Auditorium Hall





## 12. Multipurpose Open Hall





## 13. Ladies Common Room







## 14. Marathi Department (U G/PG)



## 15. Hindi Department (UG/PG)





#### 16. English Department UG



#### 17. Sociology Department (UG/PG)



#### 18.Political Science(UG/PG) Department & Research Centre









## 19. History Department (UG)



## 20. Economics Department (U G)



## 21. Chemistry (UG/PG) Department & Research Centre, Store Room



























































#### 22 .Physics & Electronics (UG/PG) Department & Research Centre





















#### 23. Zoology Department (U G)

















#### 24. Botany Department (UG)

N.S. V. M.
S. M.P. College Murum
Department of Botany





Room No. 34