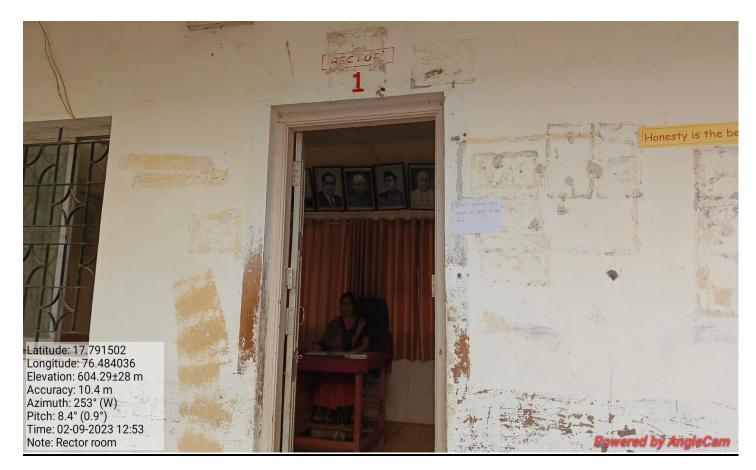

rk Material, chemicals, states fruitive glasswork



Room No. 34 Laboratory Major Practical Instruments Autoclave, Incubator, Hot Mir ovan inocalating chamber Binocalar Microscope N.S. v. M.
S. M.P. College Murum
Department of Botany





Room NO. 33 Staft Room with Department Library Room No. 34 Botany Laboratory



0

B.Q. students outside from practical Laboratory Room No.34.

# N.S.V. M. S.M.P. College Murum Department of Botany





Room No. 34 Laboratory students to practical Room



Koom No. 33 Department Library students watching for books

#### 25. Computer Sci. Department(UG)













#### 26. Mathematics Department (UG)



#### 27. Commerce Department (UG)







#### 28. N.S. S. Department









### 29. Y.C.M.O.U., Nashik Study Center









#### 30. Women Hostel

















## 31.Play Ground, Cricket, Volley Ball, Kabaddi, Kho-Kho, Athletics, Cross Country

































#### 32. Botanical Garden

# N. s. v. m. S. M. P. College Murum Department of Botany





Main Tate of Botanical Garden' Explaining
Importance of Garden to B.G. student\_Mr. Barage A.M. Ha.D.



Waterfank In the garden-for storing hydrophytic plants - showing & Explaiding Mr. Bavage AM. HOLD.

### S. M. P. College Murum Department of Botany





phyllanthus emblica (amla) Medicinal plant showing and Explaining for Ble. students - Mr. Bavage AM. HI.D



Neolamarckia Cadamba Eburflower/Kadam Medicinal plant showingomo Explaiding-the Ble students-Mr. Bavage AM. 4-0.D.

#### 33. Vehicle Parking





#### 34. Physical Director Office





#### 35. Sports Room (Gymkhan