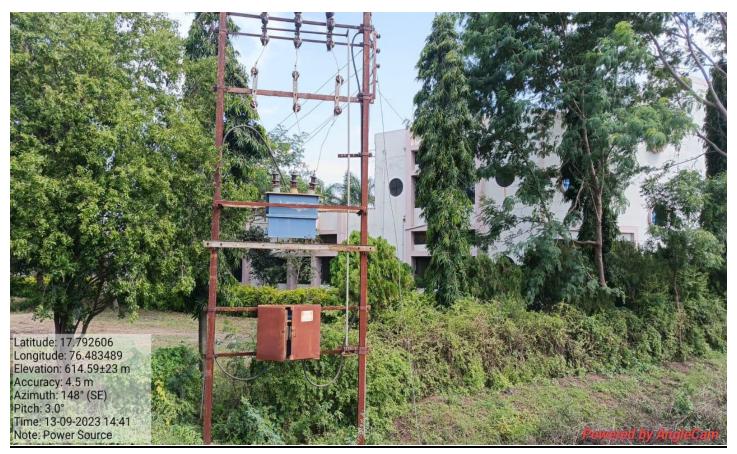

f Botanical Garden' Explaining
Importance of Garden to B.G. student\_Mr. Barage A.M. Ha.D.



Waterfank In the garden-for storing hydrophytic plants - showing & Explaiding Mr. Bavage AM. HOLD.

### S. M. P. College Murum Department of Botany





phyllanthus emblica (amla) Medicinal plant showing and Explaining for Ble. students - Mr. Bavage AM. HI.D



Neolamarckia Cadamba Eburflower/Kadam Medicinal plant showingomo Explaiding-the Ble students-Mr. Bavage AM. 4-0.D.

#### 33. Vehicle Parking





#### 34. Physical Director Office





#### 35. Sports Room (Gymkhana)













#### 36.Indoor Sport Hall













#### 37.Cultural Department





#### 38.Geography Department









#### 39. First Aid Cum Sick Room









#### 40. Store Room





#### 41. Power Source (Electricity)





#### 42. Drinking Water Facility (RO Systems)





#### 43. Other Facility





44. Green Campus

























## QR Code for Plant Identification in Botanical Garden