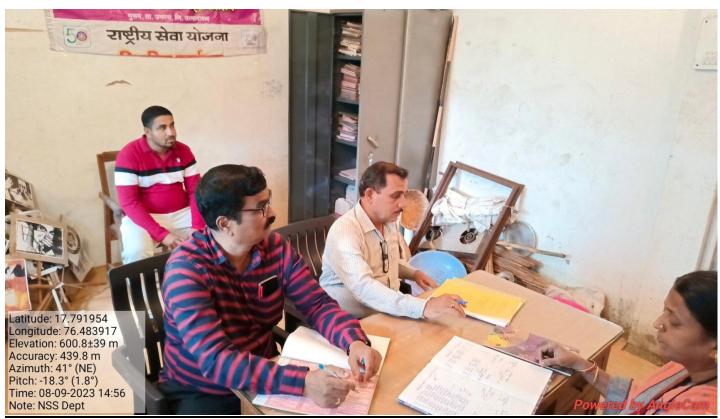

m
Department of Botany





Room No. 34 Practical Room Laboratory is which classwork Material, chemicals, states fruitive glasswork



Room No. 34 Laboratory Major Practical Instruments Autoclave, Incubator, Hot Mir ovan inocalating chamber Binocalar Microscope N.S. v. M.
S. M.P. College Murum
Department of Botany





Room NO. 33 Staft Room with Department Library Room No. 34 Botany Laboratory



0

B.Q. students outside from practical Laboratory Room No.34.

# N.S.V. M. S.M.P. College Murum Department of Botany





Room No. 34 Laboratory students to practical Room



Koom No. 33 Department Library students watching for books

#### 25. Computer Sci. Department(UG)













#### 26. Mathematics Department (UG)



#### 27. Commerce Department (UG)







#### 28. N.S. S. Department









### 29. Y.C.M.O.U., Nashik Study Center









#### 30. Women Hostel

















## 31.Play Ground, Cricket, Volley Ball, Kabaddi, Kho-Kho, Athletics, Cross Country

































#### 32. Botanical Garden

# N. s. v. m. S. M. P. College Murum Department of Botany





Main Tate of Botanical Garden' Explaining
Importance of Garden to B.G. student\_Mr. Barage A.M. Ha.D.



Waterfank In the garden-for storing hydrophytic plants - showing & Explaiding Mr. Bavage AM. HOLD.

### S. M. P. College Murum Department of Botany





phyllanthus emblica (amla) Medicinal plant showing and Explaining for Ble. students - Mr. Bavage AM. HI.D



Neolamarckia Cadamba Eburflower/Kadam Medicinal plant showingomo Explaiding-the Ble students-Mr. Bavage AM. 4-0.D.

#### 33. Vehicle