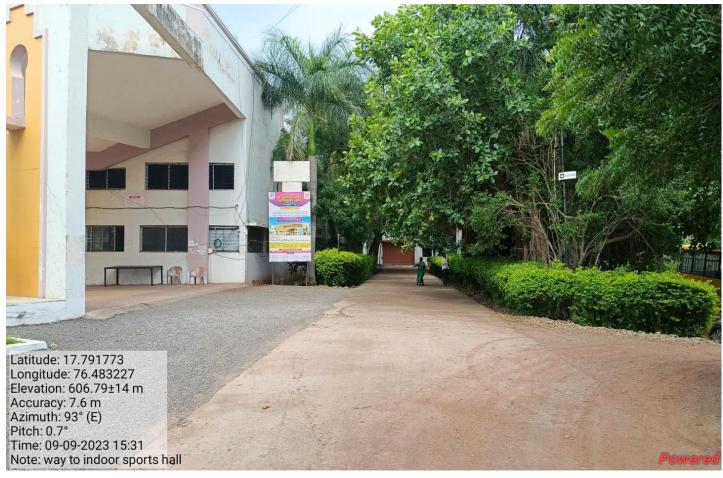

n-for storing hydrophytic plants - showing & Explaiding Mr. Bavage AM. HOLD.

### S. M. P. College Murum Department of Botany





phyllanthus emblica (amla) Medicinal plant showing and Explaining for Ble. students - Mr. Bavage AM. HI.D



Neolamarckia Cadamba Eburflower/Kadam Medicinal plant showingomo Explaiding-the Ble students-Mr. Bavage AM. 4-0.D.

#### 33. Vehicle Parking





#### 34. Physical Director Office





#### 35. Sports Room (Gymkhana)













#### 36.Indoor Sport Hall













#### 37.Cultural Department





#### 38.Geography Department









#### 39. First Aid Cum Sick Room









#### 40. Store Room





#### 41. Power Source (Electricity)





#### 42. Drinking Water Facility (RO Systems)





#### 43. Other Facility





44. Green Campus

























## QR Code for Plant Identification in Botanical Garden