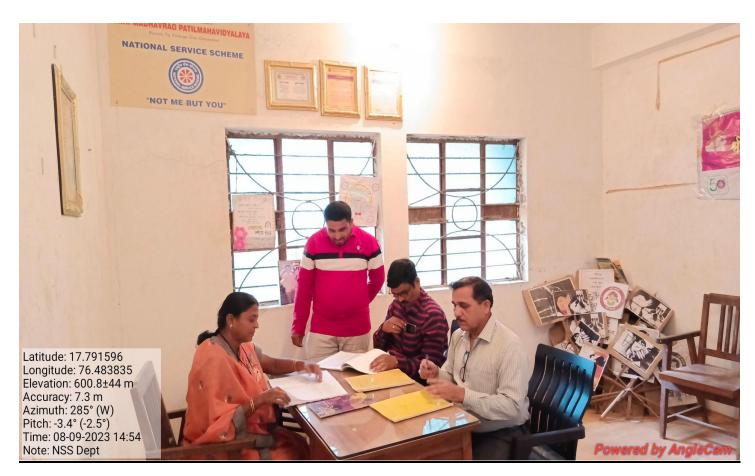

Department of Botany





Room No. 34 Practical Room Laboratory is which classwork Material, chemicals, states fruitive glasswork



Room No. 34 Laboratory Major Practical Instruments Autoclave, Incubator, Hot Mir ovan inocalating chamber Binocalar Microscope N.S. v. M.
S. M.P. College Murum
Department of Botany





Room NO. 33 Staft Room with Department Library Room No. 34 Botany Laboratory



0

B.Q. students outside from practical Laboratory Room No.34.

# N.S.V. M. S.M.P. College Murum Department of Botany





Room No. 34 Laboratory students to practical Room



Koom No. 33 Department Library students watching for books

#### 25. Computer Sci. Department(UG)













#### 26. Mathematics Department (UG)



#### 27. Commerce Department (UG)







#### 28. N.S. S. Department









### 29. Y.C.M.O.U., Nashik Study Center









#### 30. Women Hostel

















## 31.Play Ground, Cricket, Volley Ball, Kabaddi, Kho-Kho, Athletics, Cross Country

































#### 32. Botanical Garden

# N. s. v. m. S. M. P. College Murum Department of Botany





Main Tate of Botanical Garden' Explaining
Importance of Garden to B.G. student\_Mr. Barage A.M. Ha.D.



Waterfank In the garden-for storing hydrophytic plants - showing & Explaiding Mr. Bavage AM. HOLD.

### S. M. P. College Murum Department of Botany





phyllanthus emblica (amla) Medicinal plant showing and Explaining for Ble. students - Mr. Bavage AM. HI.D



Neolamarckia Cadamba Eburflower/Kadam Medicinal plant showingomo Explaiding-the Ble students-Mr. Bavage AM. 4-0.D.

#### 33. Vehicle P