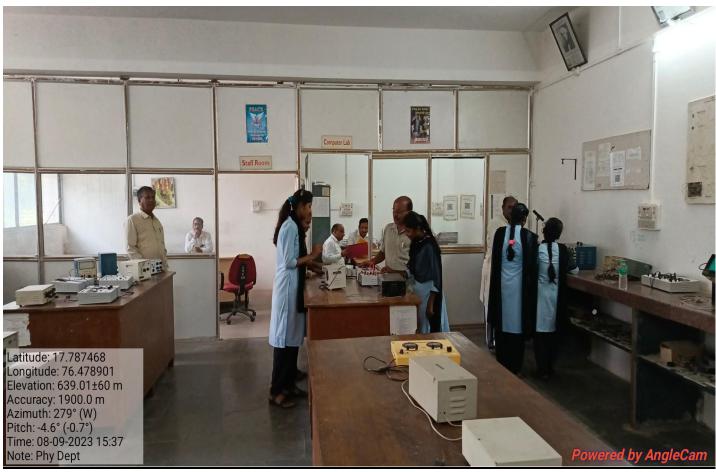

ipal Office





## 5. Administrative Office





## 6. Staff Room





#### 7. IQAC CELL





#### 8. Exam Department





## 9. Central Library





























## 10. Department of Sports





## 11. Auditorium Hall





## 12. Multipurpose Open Hall





## 13. Ladies Common Room







## 14. Marathi Department (U G/PG)



## 15. Hindi Department (UG/PG)





#### 16. English Department UG



#### 17. Sociology Department (UG/PG)



#### 18.Political Science(UG/PG) Department & Research Centre









## 19. History Department (UG)



## 20. Economics Department (U G)



## 21. Chemistry (UG/PG) Department & Research Centre, Store Room



























































#### 22 .Physics & Electronics (UG/PG) Department & Research Centre





















#### 23. Zoology Department (U G)

















#### 24. Botany Department (UG)

N.S. V. M.
S. M.P. College Murum
Department of Botany





Room No. 34 Practical Room Laboratory is which classwork Material, chemicals, states fruitive glasswork



Room No. 34 Laboratory Major Practical Instruments Autoclave, Incubator, Hot Mir ovan inocalating chamber Binocalar Microscope N.S. v. M.
S. M.P. College Murum
Department of Botany





Room NO. 33 Staft Room with Department Library Room No. 34 Botany Laboratory



0

B.Q. students outside from practical Laboratory Room No.34.

# N.S.V. M. S.M.P. College Murum Department of Botany





Room No. 34 Laboratory students to practical Room



Koom No. 33 Department Library students watching for books

#### 25. Computer Sci. Department(UG)