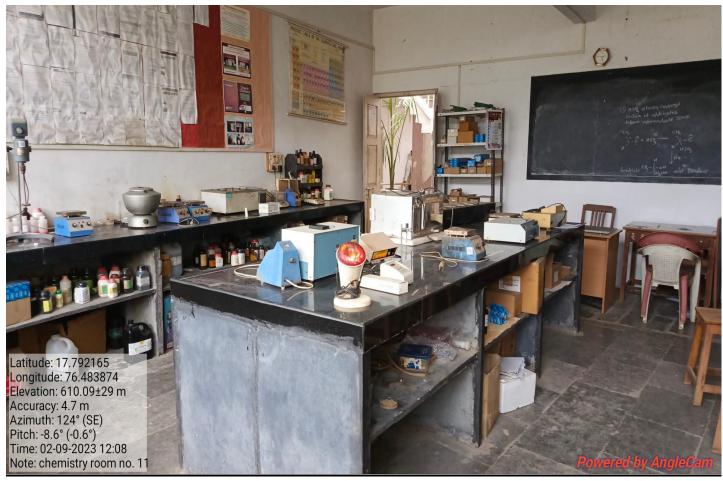

## 1. Management Office (Board Room)





## 2. Secretary Cabin





# 3. Principal Office





## 4. Vice-Principal Office





## 5. Administrative Office





## 6. Staff Room





#### 7. IQAC CELL





#### 8. Exam Department





## 9. Central Library





























## 10. Department of Sports





## 11. Auditorium Hall





## 12. Multipurpose Open Hall





## 13. Ladies Common Room







## 14. Marathi Department (U G/PG)



## 15. Hindi Department (UG/PG)





#### 16. English Department UG



#### 17. Sociology Department (UG/PG)



#### 18.Political Science(UG/PG) Department & Research Centre









## 19. History Department (UG)



## 20. Economics Department (U G)



## 21. Chemistry (UG/PG) Department & Research Centre, Store Room



























































#### 22 .Physics & Electronics (UG/PG) Department & Research Centre





















#### 23. Zoology Department (U G)

















#### 24. Botany Department (UG)

N.S. V. M.
S. M.P. College Murum
Department of Botany





Room No. 34 Practical Room Laboratory is which classwork Material, chemicals, states fruitive glasswork



Room No. 34 Laboratory Major Practical Instruments Autoclave, Incubator, Hot Mir ovan inocalating chamber Binocalar Microscope N.S. v. M.
S. M.P. College Murum
Department of Botany





Room NO. 33 Staft Room with Department Library Room No. 34 Botany Laboratory



0

B.Q. students outside from practical Laboratory Room No.34.

# N.S.V. M. S.M.P. College Murum Department of Botany





Room No. 34 Laboratory students