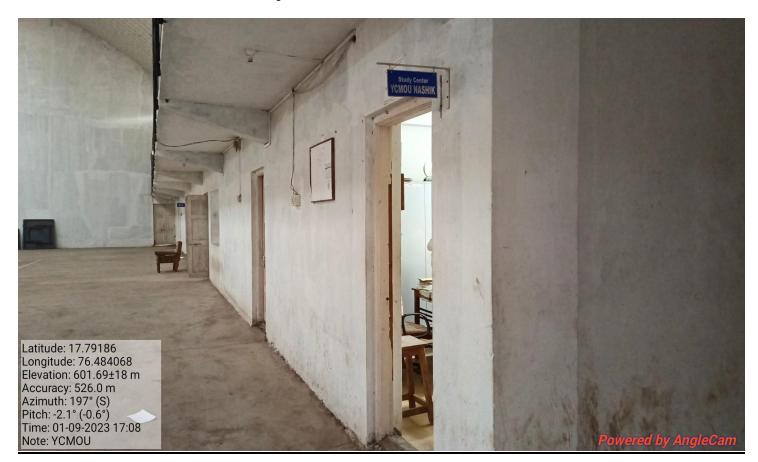

al Room Laboratory is which classwork Material, chemicals, states fruitive glasswork



Room No. 34 Laboratory Major Practical Instruments Autoclave, Incubator, Hot Mir ovan inocalating chamber Binocalar Microscope N.S. v. M.
S. M.P. College Murum
Department of Botany





Room NO. 33 Staft Room with Department Library Room No. 34 Botany Laboratory



0

B.Q. students outside from practical Laboratory Room No.34.

# N.S.V. M. S.M.P. College Murum Department of Botany





Room No. 34 Laboratory students to practical Room



Koom No. 33 Department Library students watching for books

#### 25. Computer Sci. Department(UG)













#### 26. Mathematics Department (UG)



#### 27. Commerce Department (UG)







#### 28. N.S. S. Department









### 29. Y.C.M.O.U., Nashik Study Center









#### 30. Women Hostel

















## 31.Play Ground, Cricket, Volley Ball, Kabaddi, Kho-Kho, Athletics, Cross Country

































#### 32. Botanical Garden

# N. s. v. m. S. M. P. College Murum Department of Botany





Main Tate of Botanical Garden' Explaining
Importance of Garden to B.G. student\_Mr. Barage A.M. Ha.D.



Waterfank In the garden-for storing hydrophytic plants - showing & Explaiding Mr. Bavage AM. HOLD.

### S. M. P. College Murum Department of Botany





phyllanthus emblica (amla) Medicinal plant showing and Explaining for Ble. students - Mr. Bavage AM. HI.D



Neolamarckia Cadamba Eburflower/Kadam Medicinal plant showingomo Explaiding-the Ble students-Mr. Bavage AM. 4-0.D.

#### 33. Vehicle Parking





#### 34. Physical Director Office