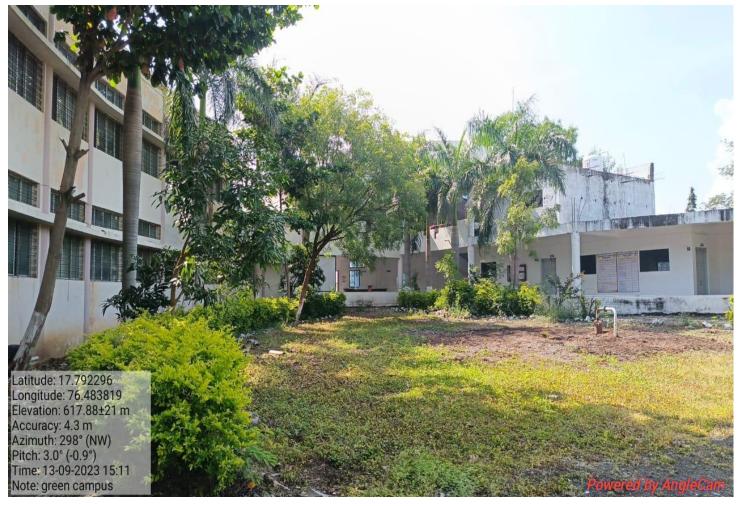

storing hydrophytic plants - showing & Explaiding Mr. Bavage AM. HOLD.

### S. M. P. College Murum Department of Botany





phyllanthus emblica (amla) Medicinal plant showing and Explaining for Ble. students - Mr. Bavage AM. HI.D



Neolamarckia Cadamba Eburflower/Kadam Medicinal plant showingomo Explaiding-the Ble students-Mr. Bavage AM. 4-0.D.

#### 33. Vehicle Parking





#### 34. Physical Director Office





#### 35. Sports Room (Gymkhana)













#### 36.Indoor Sport Hall













#### 37.Cultural Department





#### 38.Geography Department









#### 39. First Aid Cum Sick Room









#### 40. Store Room





#### 41. Power Source (Electricity)





#### 42. Drinking Water Facility (RO Systems)





#### 43. Other Facility





44. Green Campus

























## QR Code for Plant Identification in Botanical Garden