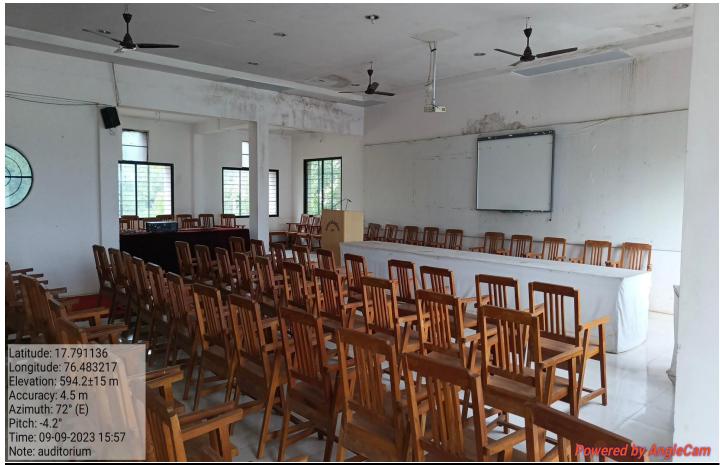

Nagar Shikshan Vikas Mandal's

# SHRI MADHAVRAO PATIL MAHAVIDYALAYA

Murum, Tq. Omerga, Dist. Osmanabad

Criteria No. IV

4.1.1 Geo-tagged Photographs of Physical Infrastructure & Facilities

Address:

Nagar Shikshan Vikas Mandal's

SHRI MADHAVRAO PATIL

**MAHAVIDYALAYA** 

Murum, Tq. Omerga, Dist. Osmanabad

**Phone** 

+02475299406

+02475299407

www.smpccollege.org.in

smpc4717@rediffmail.com

## **❖** College Campus

















## 1. Management Office (Board Room)





## 2. Secretary Cabin





# 3. Principal Office





## 4. Vice-Principal Office





## 5. Administrative Office





## 6. Staff Room





#### 7. IQAC CELL





#### 8. Exam Department





## 9. Central Library





























## 10. Department of Sports





## 11. Auditorium Hall





## 12. Multipurpose Open Hall





## 13. Ladies Common Room







## 14. Marathi Department (U G/PG)



## 15. Hindi Department (UG/PG)





#### 16. English Department UG



#### 17. Sociology Department (UG/PG)



#### 18.Political Science(UG/PG) Department & Research Centre









## 19. History Department (UG)



## 20. Economics Department (U G)



## 21. Chemistry (UG/PG) Department & Research Centre, Store Room



























































#### 22 .Physics & Electronics (UG/PG) Department & Research Centre





















#### 23. Zoology Department (U G)

















#### 24. Botany Department (UG)

N.S. V. M.
S. M.P. College Murum
Department of Botany





Room No. 34 Practical Room Laboratory is which classwork Material, chemicals, sta