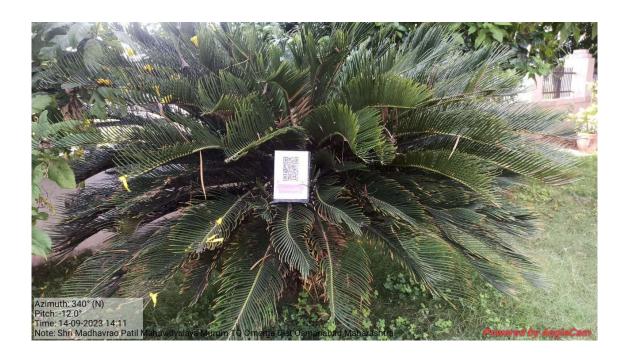

AM. HOLD.

### S. M. P. College Murum Department of Botany





phyllanthus emblica (amla) Medicinal plant showing and Explaining for Ble. students - Mr. Bavage AM. HI.D



Neolamarckia Cadamba Eburflower/Kadam Medicinal plant showingomo Explaiding-the Ble students-Mr. Bavage AM. 4-0.D.

#### 33. Vehicle Parking





#### 34. Physical Director Office





#### 35. Sports Room (Gymkhana)













#### 36.Indoor Sport Hall













#### 37.Cultural Department





#### 38.Geography Department









#### 39. First Aid Cum Sick Room









#### 40. Store Room





#### 41. Power Source (Electricity)





#### 42. Drinking Water Facility (RO Systems)





#### 43. Other Facility





44. Green Campus

























## QR Code for Plant Identification in Botanical Garden