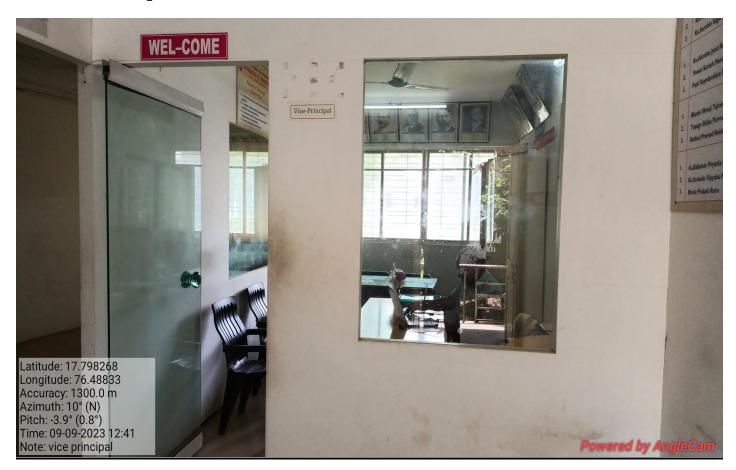

Nagar Shikshan Vikas Mandal's

# SHRI MADHAVRAO PATIL MAHAVIDYALAYA

Murum, Tq. Omerga, Dist. Osmanabad

Criteria No. IV

4.1.1 Geo-tagged Photographs of Physical Infrastructure & Facilities

Address:

Nagar Shikshan Vikas Mandal's

SHRI MADHAVRAO PATIL

**MAHAVIDYALAYA** 

Murum, Tq. Omerga, Dist. Osmanabad

**Phone** 

+02475299406

+02475299407

www.smpccollege.org.in

smpc4717@rediffmail.com

## **❖** College Campus

















## 1. Management Office (Board Room)





## 2. Secretary Cabin





# 3. Principal Office





## 4. Vice-Principal Office





## 5. Administrative Office





## 6. Staff Room





#### 7. IQAC CELL





#### 8. Exam Department





## 9. Central Library





























## 10. Department of Sports





## 11. Auditorium Hall





## 12. Multipurpose Open Hall





## 13. Ladies Common Room







## 14. Marathi Department (U G/PG)



## 15. Hindi Department (UG/PG)





#### 16. English Department UG



#### 17. Sociology Department (UG/PG)



#### 18.Political Science(UG/PG) Department & Research Centre









## 19. History Department (UG)



## 20. Economics Department (U G)



## 21. Chemistry (UG/PG) Department & Research Centre, Store Room



























































#### 22 .Physics & Electronics (UG/PG) Department & Research Centre





















###