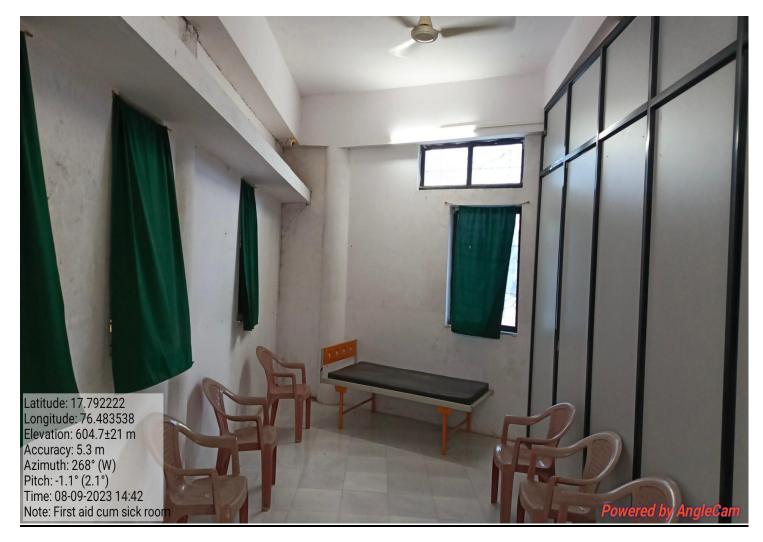

v. m. S. M. P. College Murum Department of Botany





Main Tate of Botanical Garden' Explaining
Importance of Garden to B.G. student\_Mr. Barage A.M. Ha.D.



Waterfank In the garden-for storing hydrophytic plants - showing & Explaiding Mr. Bavage AM. HOLD.

### S. M. P. College Murum Department of Botany





phyllanthus emblica (amla) Medicinal plant showing and Explaining for Ble. students - Mr. Bavage AM. HI.D



Neolamarckia Cadamba Eburflower/Kadam Medicinal plant showingomo Explaiding-the Ble students-Mr. Bavage AM. 4-0.D.

#### 33. Vehicle Parking





#### 34. Physical Director Office





#### 35. Sports Room (Gymkhana)













#### 36.Indoor Sport Hall













#### 37.Cultural Department





#### 38.Geography Department









#### 39. First Aid Cum Sick Room









#### 40. Store Room





#### 41. Power Source (Electricity)





#### 42. Drinking Water Facility (RO Systems)





#### 43. Other Facility





44. Green Campus

























## QR Code for Plant Identification in Botanical Garden