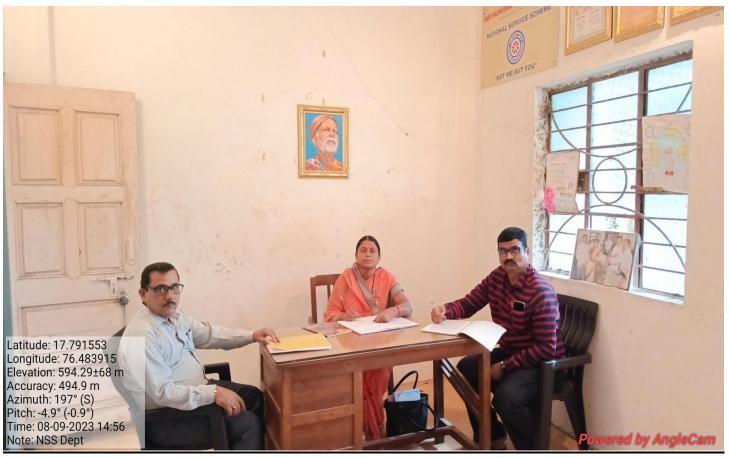

partment of Botany





Room No. 34 Practical Room Laboratory is which classwork Material, chemicals, states fruitive glasswork



Room No. 34 Laboratory Major Practical Instruments Autoclave, Incubator, Hot Mir ovan inocalating chamber Binocalar Microscope N.S. v. M.
S. M.P. College Murum
Department of Botany





Room NO. 33 Staft Room with Department Library Room No. 34 Botany Laboratory



0

B.Q. students outside from practical Laboratory Room No.34.

# N.S.V. M. S.M.P. College Murum Department of Botany





Room No. 34 Laboratory students to practical Room



Koom No. 33 Department Library students watching for books

#### 25. Computer Sci. Department(UG)













#### 26. Mathematics Department (UG)



#### 27. Commerce Department (UG)







#### 28. N.S. S. Department









### 29. Y.C.M.O.U., Nashik Study Center









#### 30. Women Hostel

















## 31.Play Ground, Cricket, Volley Ball, Kabaddi, Kho-Kho, Athletics, Cross Country

































#### 32. Botanical Garden

# N. s. v. m. S. M. P. College Murum Department of Botany





Main Tate of Botanical Garden' Explaining
Importance of Garden to B.G. student\_Mr. Barage A.M. Ha.D.



Waterfank In the garden-for storing hydrophytic plants - showing & Explaiding Mr. Bavage AM. HOLD.

### S. M. P. College Murum Department of Botany





phyllanthus emblica (amla) Medicinal plant showing and Explaining for Ble. students - Mr. Bavage AM. HI.D



Neolamarckia Cadamba Eburflower/Kadam Medicinal plant showingomo Explaiding-the Ble students-Mr. Bavage AM. 4-0.D.

#### 33. Vehicle Par