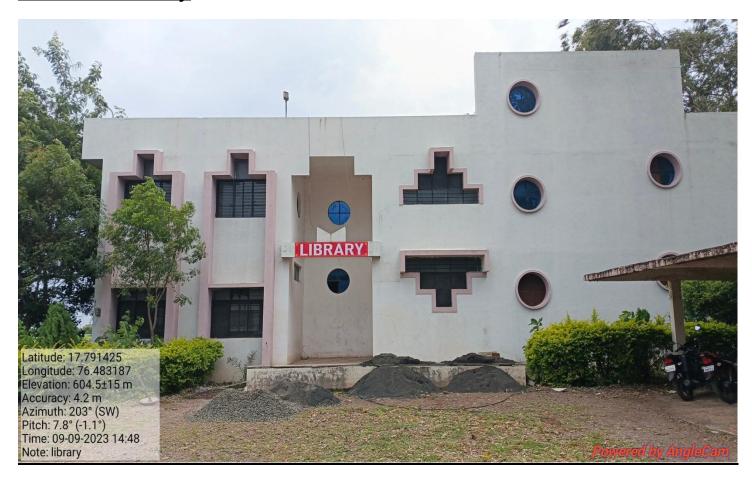

Nagar Shikshan Vikas Mandal's

# SHRI MADHAVRAO PATIL MAHAVIDYALAYA

Murum, Tq. Omerga, Dist. Osmanabad

Criteria No. IV

4.1.1 Geo-tagged Photographs of Physical Infrastructure & Facilities

Address:

Nagar Shikshan Vikas Mandal's

SHRI MADHAVRAO PATIL

**MAHAVIDYALAYA** 

Murum, Tq. Omerga, Dist. Osmanabad

**Phone** 

+02475299406

+02475299407

www.smpccollege.org.in

smpc4717@rediffmail.com

## **❖** College Campus

















## 1. Management Office (Board Room)





## 2. Secretary Cabin





# 3. Principal Office





## 4. Vice-Principal Office





## 5. Administrative Office





## 6. Staff Room





#### 7. IQAC CELL





#### 8. Exam Department





## 9. Central Library





























## 10. Department of Sports





## 11. Auditorium Hall





## 12. Multipurpose Open Hall





## 13. Ladies Common Room







## 14. Marathi Department (U G/PG)



## 15. Hindi Department (UG/PG)





#### 16. English Department UG



#### 17. Sociology Department (UG/PG)



#### 18.Political Science(UG/PG) Department & Research Centre









## 19. History Department (UG)



## 20. Economics Department (U G)



## 21. Chemistry (UG/PG) Department & Research Centre, Store Room



























































#### 22 .Physics & Electronics (UG/PG) Department & Research Centre





















#### 23. Zoology Department (U G)

















#### 24. Botany Department (UG)

N.S. V. M.
S. M.P. College Murum
Department of Botany