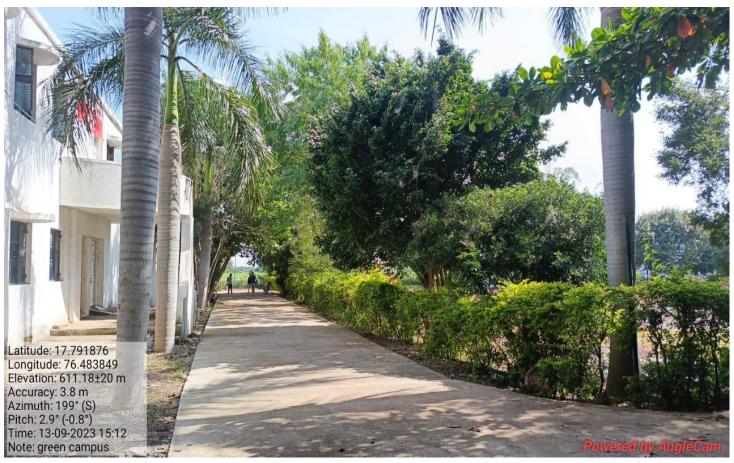

oring hydrophytic plants - showing & Explaiding Mr. Bavage AM. HOLD.

### S. M. P. College Murum Department of Botany





phyllanthus emblica (amla) Medicinal plant showing and Explaining for Ble. students - Mr. Bavage AM. HI.D



Neolamarckia Cadamba Eburflower/Kadam Medicinal plant showingomo Explaiding-the Ble students-Mr. Bavage AM. 4-0.D.

#### 33. Vehicle Parking





#### 34. Physical Director Office





#### 35. Sports Room (Gymkhana)













#### 36.Indoor Sport Hall













#### 37.Cultural Department





#### 38.Geography Department









#### 39. First Aid Cum Sick Room









#### 40. Store Room





#### 41. Power Source (Electricity)





#### 42. Drinking Water Facility (RO Systems)





#### 43. Other Facility





44. Green Campus

























## QR Code for Plant Identification in Botanical Garden