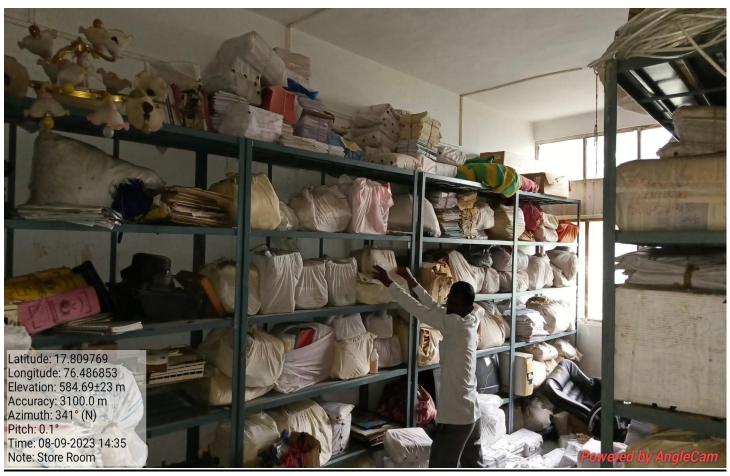

m Department of Botany





Main Tate of Botanical Garden' Explaining
Importance of Garden to B.G. student\_Mr. Barage A.M. Ha.D.



Waterfank In the garden-for storing hydrophytic plants - showing & Explaiding Mr. Bavage AM. HOLD.

### S. M. P. College Murum Department of Botany





phyllanthus emblica (amla) Medicinal plant showing and Explaining for Ble. students - Mr. Bavage AM. HI.D



Neolamarckia Cadamba Eburflower/Kadam Medicinal plant showingomo Explaiding-the Ble students-Mr. Bavage AM. 4-0.D.

#### 33. Vehicle Parking





#### 34. Physical Director Office





#### 35. Sports Room (Gymkhana)













#### 36.Indoor Sport Hall













#### 37.Cultural Department





#### 38.Geography Department









#### 39. First Aid Cum Sick Room









#### 40. Store Room





#### 41. Power Source (Electricity)





#### 42. Drinking Water Facility (RO Systems)





#### 43. Other Facility





44. Green Campus

























## QR Code for Plant Identification in Botanical Garden