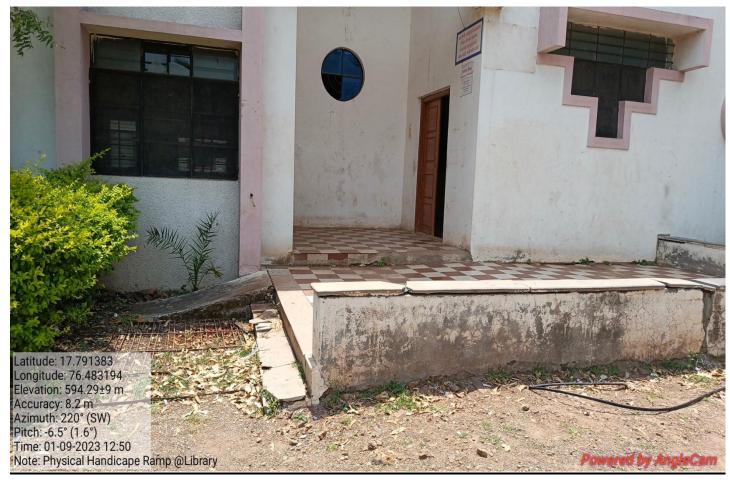

Nagar Shikshan Vikas Mandal's

# SHRI MADHAVRAO PATIL MAHAVIDYALAYA

Murum, Tq. Omerga, Dist. Osmanabad

Criteria No. IV

4.1.1 Geo-tagged Photographs of Physical Infrastructure & Facilities

Address:

Nagar Shikshan Vikas Mandal's

SHRI MADHAVRAO PATIL

**MAHAVIDYALAYA** 

Murum, Tq. Omerga, Dist. Osmanabad

**Phone** 

+02475299406

+02475299407

www.smpccollege.org.in

smpc4717@rediffmail.com

## **❖** College Campus

















## 1. Management Office (Board Room)





## 2. Secretary Cabin





# 3. Principal Office





## 4. Vice-Principal Office





## 5. Administrative Office





## 6. Staff Room





#### 7. IQAC CELL





#### 8. Exam Department





## 9. Central Library





























## 10. Department of Sports





## 11. Auditorium Hall





## 12. Multipurpose Open Hall





## 13. Ladies Common Room







## 14. Marathi Department (U G/PG)



## 15. Hindi Department (UG/PG)





#### 16. English Department UG



#### 17. Sociology Department (UG/PG)



#### 18.Political Science(UG/PG) Department & Research Centre









## 19. History Department (UG)



## 20. Economics Department (U G)



## 21. Chemistry (UG/PG) Department & Research Centre, Store Room



























































#### 22 .Physics & Electronics (UG/PG) Department & Research Centre





















#### 23. Zoology Department (U G)

















#### 24. Botany Department (UG)

N.S. V. M.
S. M.P. College Murum
Department of Botany