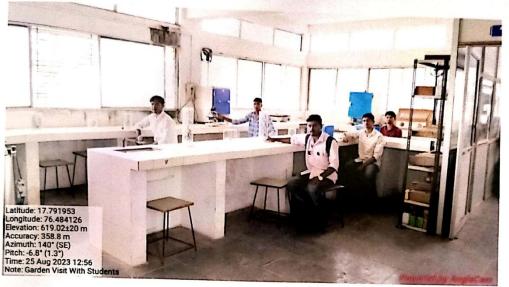

#### 24. Botany Department (UG)

N.S. V. M.
S. M.P. College Murum
Department of Botany

Room No. 34 Practical Room Laboratory is which classwork Material, chemicals, states fruitive glasswork

Room No. 34 Laboratory Major Practical Instruments Autoclave, Incubator, Hot Mir ovan inocalating chamber Binocalar Microscope N.S. v. M.
S. M.P. College Murum
Department of Botany