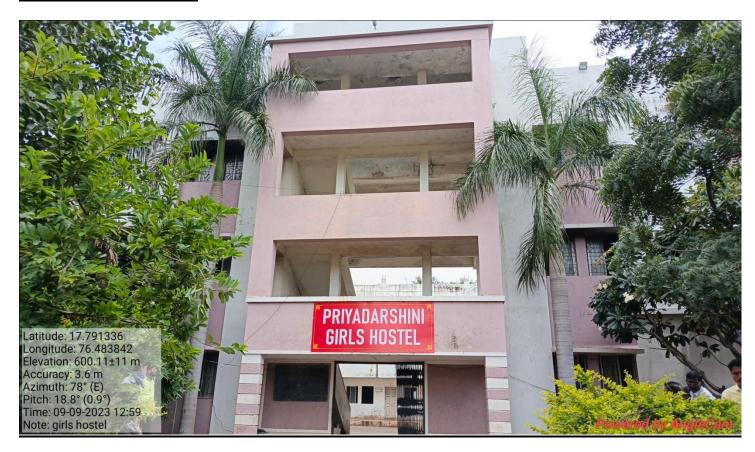

sswork Material, chemicals, states fruitive glasswork



Room No. 34 Laboratory Major Practical Instruments Autoclave, Incubator, Hot Mir ovan inocalating chamber Binocalar Microscope N.S. v. M.
S. M.P. College Murum
Department of Botany





Room NO. 33 Staft Room with Department Library Room No. 34 Botany Laboratory



0

B.Q. students outside from practical Laboratory Room No.34.

# N.S.V. M. S.M.P. College Murum Department of Botany





Room No. 34 Laboratory students to practical Room



Koom No. 33 Department Library students watching for books

#### 25. Computer Sci. Department(UG)













#### 26. Mathematics Department (UG)



#### 27. Commerce Department (UG)







#### 28. N.S. S. Department









### 29. Y.C.M.O.U., Nashik Study Center









#### 30. Women Hostel

















## 31.Play Ground, Cricket, Volley Ball, Kabaddi, Kho-Kho, Athletics, Cross Country

































#### 32. Botanical Garden

# N. s. v. m. S. M. P. College Murum Department of Botany





Main Tate of Botanical Garden' Explaining
Importance of Garden to B.G. student\_Mr. Barage A.M. Ha.D.



Waterfank In the garden-for storing hydrophytic plants - showing & Explaiding Mr. Bavage AM. HOLD.

### S. M. P. College Murum Department of Botany





phyllanthus emblica (amla) Medicinal plant showing and Explaining for Ble. students - Mr. Bavage AM. HI.D



Neolamarckia Cadamba Eburflower/Kadam Medicinal plant showingomo Explaiding-the Ble students-Mr. Bavage AM. 4-0.D.

#### 33. Vehicle Parking





#### 34. Physical Director Office





#### 35. Sports Room (Gym