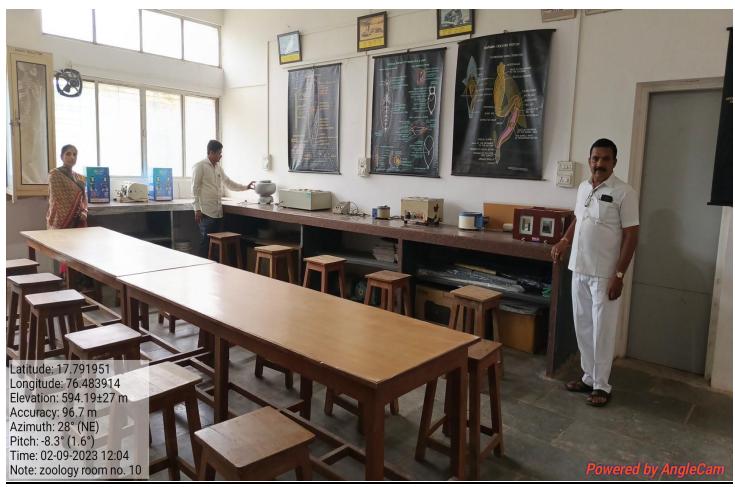

ff Room





#### 7. IQAC CELL





#### 8. Exam Department





## 9. Central Library





























## 10. Department of Sports





## 11. Auditorium Hall





## 12. Multipurpose Open Hall





## 13. Ladies Common Room







## 14. Marathi Department (U G/PG)



## 15. Hindi Department (UG/PG)





#### 16. English Department UG



#### 17. Sociology Department (UG/PG)



#### 18.Political Science(UG/PG) Department & Research Centre









## 19. History Department (UG)



## 20. Economics Department (U G)



## 21. Chemistry (UG/PG) Department & Research Centre, Store Room



























































#### 22 .Physics & Electronics (UG/PG) Department & Research Centre





















#### 23. Zoology Department (U G)

















#### 24. Botany Department (UG)

N.S. V. M.
S. M.P. College Murum
Department of Botany





Room No. 34 Practical Room Laboratory is which classwork Material, chemicals, states fruitive glasswork



Room No. 34 Laboratory Major Practical Instruments Autoclave, Incubator, Hot Mir ovan inocalating chamber Binocalar Microscope N.S. v. M.
S. M.P. College Murum
Department of Botany





Room NO. 33 Staft Room with Department Library Room No. 34 Botany Laboratory



0

B.Q. students outside from practical Laboratory Room No.34.

# N.S.V. M. S.M.P. College Murum Department of Botany





Room No. 34 Laboratory students to practical Room



Koom No. 33 Department Library students watching for books

#### 25. Computer Sci. Department(UG)













#### 26. Mathematics Department (UG)



#### 2