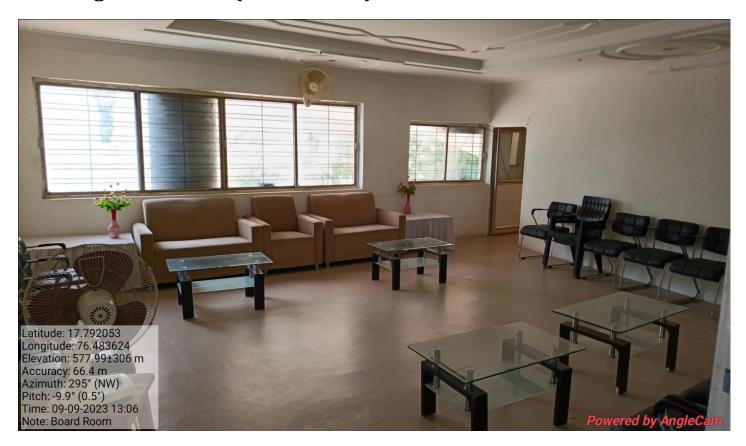

Nagar Shikshan Vikas Mandal's

# SHRI MADHAVRAO PATIL MAHAVIDYALAYA

Murum, Tq. Omerga, Dist. Osmanabad

Criteria No. IV

4.1.1 Geo-tagged Photographs of Physical Infrastructure & Facilities

Address:

Nagar Shikshan Vikas Mandal's

SHRI MADHAVRAO PATIL

**MAHAVIDYALAYA** 

Murum, Tq. Omerga, Dist. Osmanabad

**Phone** 

+02475299406

+02475299407

www.smpccollege.org.in

smpc4717@rediffmail.com

## **❖** College Campus

















## 1. Management Office (Board Room)





## 2. Secretary Cabin





# 3. Principal Office





## 4. Vice-Principal Office





## 5. Administrative Office





## 6. Staff Room





#### 7. IQAC CELL





#### 8. Exam Department





## 9. Central Library





























## 10. Department of Sports





## 11. Auditorium Hall





## 12. Multipurpose Open Hall





## 13. Ladies Common Room







## 14. Marathi Department (U G/PG)



## 15. Hindi Department (UG/PG)





#### 16. English Department UG



#### 17. Sociology Department (UG/PG)



#### 18.Political Science(UG/PG) Department & Research Centre









## 19. History Department (UG)



## 20. Economics Department (U G)



## 21. Chemistry (UG/PG) Department & Research Centre, Store Room



























































####