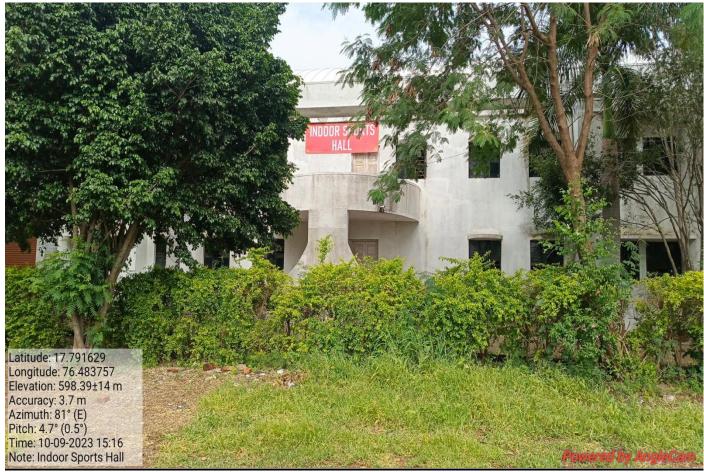

arden-for storing hydrophytic plants - showing & Explaiding Mr. Bavage AM. HOLD.

### S. M. P. College Murum Department of Botany





phyllanthus emblica (amla) Medicinal plant showing and Explaining for Ble. students - Mr. Bavage AM. HI.D



Neolamarckia Cadamba Eburflower/Kadam Medicinal plant showingomo Explaiding-the Ble students-Mr. Bavage AM. 4-0.D.

#### 33. Vehicle Parking





#### 34. Physical Director Office





#### 35. Sports Room (Gymkhana)













#### 36.Indoor Sport Hall













#### 37.Cultural Department





#### 38.Geography Department









#### 39. First Aid Cum Sick Room









#### 40. Store Room





#### 41. Power Source (Electricity)





#### 42. Drinking Water Facility (RO Systems)





#### 43. Other Facility





44. Green Campus

























## QR Code for Plant Identification in Botanical Garden