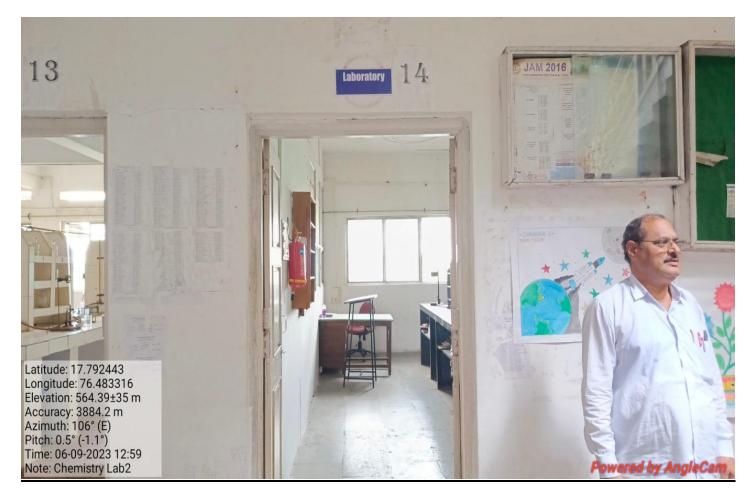

## 1. Management Office (Board Room)





## 2. Secretary Cabin





# 3. Principal Office





## 4. Vice-Principal Office





## 5. Administrative Office





## 6. Staff Room





#### 7. IQAC CELL





#### 8. Exam Department





## 9. Central Library





























## 10. Department of Sports





## 11. Auditorium Hall





## 12. Multipurpose Open Hall





## 13. Ladies Common Room







## 14. Marathi Department (U G/PG)



## 15. Hindi Department (UG/PG)





#### 16. English Department UG



#### 17. Sociology Department (UG/PG)



#### 18.Political Science(UG/PG) Department & Research Centre









## 19. History Department (UG)



## 20. Economics Department (U G)



## 21. Chemistry (UG/PG) Department & Research Centre, Store Room



























































#### 22 .Physics & Electronics (UG/PG) Department & Research Centre





















#### 23. Zoology Department (U G)

















#### 24. Botany Department (UG)

N.S. V. M.
S. M.P. College Murum
Department of Botany





Room No. 34 Practical Room Laboratory is which classwork Material, chemicals, states fruitive glasswork



Room No. 34 Laboratory Major Practical Instruments Autoclave, Incubator, Hot Mir ovan inocalating chamber Binocalar Microscope N.S. v. M.
S. M.P. College Murum
Department of Botany





Room NO. 33 Staft Room with Department Library Room No. 34 Botany Laboratory



0

B.Q. students outside from practical Laboratory Room No.34.

# N.S.V. M. S.M.P. College Murum Department of Botany





Room No. 34 Laboratory students to