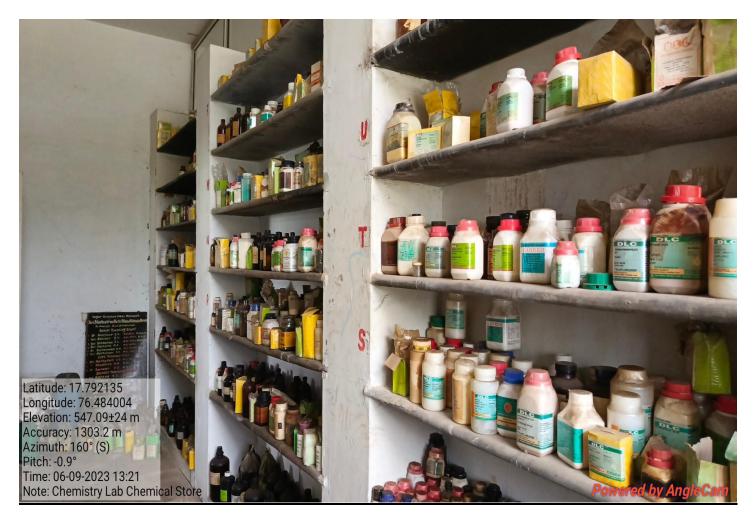

t Office (Board Room)





## 2. Secretary Cabin





# 3. Principal Office





## 4. Vice-Principal Office





## 5. Administrative Office





## 6. Staff Room





#### 7. IQAC CELL





#### 8. Exam Department





## 9. Central Library





























## 10. Department of Sports





## 11. Auditorium Hall





## 12. Multipurpose Open Hall





## 13. Ladies Common Room







## 14. Marathi Department (U G/PG)



## 15. Hindi Department (UG/PG)





#### 16. English Department UG



#### 17. Sociology Department (UG/PG)



#### 18.Political Science(UG/PG) Department & Research Centre









## 19. History Department (UG)



## 20. Economics Department (U G)



## 21. Chemistry (UG/PG) Department & Research Centre, Store Room



























































#### 22 .Physics & Electronics (UG/PG) Department & Research Centre





















#### 23. Zoology Department (U G)

















#### 24. Botany Department (UG)

N.S. V. M.
S. M.P. College Murum
Department of Botany





Room No. 34 Practical Room Laboratory is which classwork Material, chemicals, states fruitive glasswork



Room No. 34 Laboratory Major Practical Instruments Autoclave, Incubator, Hot Mir ovan inocalating chamber Binocalar Microscope N.S. v. M.
S. M.P. College Murum
Department of Botany





Room NO. 33 Staft Room with Department Library Room No. 34 Botany Laboratory



0

B.Q. students outside from practical Laboratory Room No.34.

# N.S.V. M. S.M.P. College Murum Department of Botany





Room No. 34 Laboratory students to practical Room



K