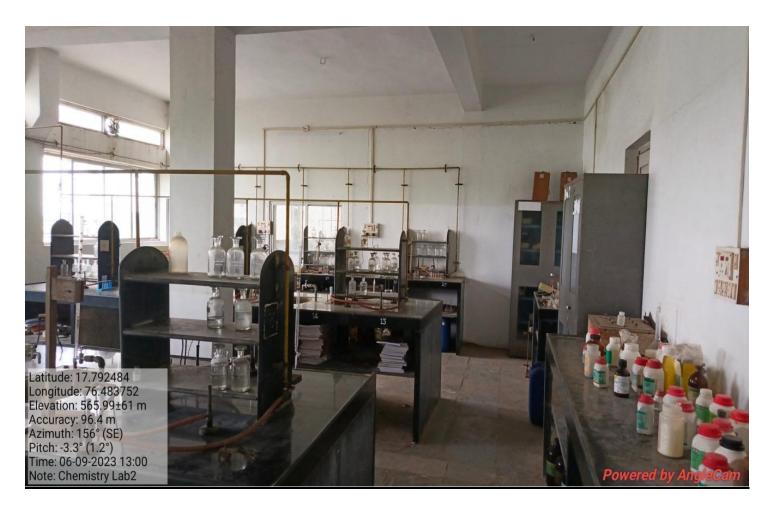

## 1. Management Office (Board Room)





## 2. Secretary Cabin





# 3. Principal Office





## 4. Vice-Principal Office





## 5. Administrative Office





## 6. Staff Room





#### 7. IQAC CELL





#### 8. Exam Department





## 9. Central Library





























## 10. Department of Sports





## 11. Auditorium Hall





## 12. Multipurpose Open Hall





## 13. Ladies Common Room







## 14. Marathi Department (U G/PG)



## 15. Hindi Department (UG/PG)





#### 16. English Department UG



#### 17. Sociology Department (UG/PG)



#### 18.Political Science(UG/PG) Department & Research Centre









## 19. History Department (UG)



## 20. Economics Department (U G)



## 21. Chemistry (UG/PG) Department & Research Centre, Store Room



























































#### 22 .Physics & Electronics (UG/PG) Department & Research Centre





















#### 23. Zoology Department (U G)

















#### 24. Botany Department (UG)

N.S. V. M.
S. M.P. College Murum
Department of Botany





Room No. 34 Practical Room Laboratory is which classwork Material, chemicals, states fruitive glasswork



Room No. 34 Laboratory Major Practical Instruments Autoclave, Incubator, Hot Mir ovan inocalating chamber Binocalar Microscope N.S. v. M.
S. M.P. College Murum
Department of Botany





Room NO. 33 Staft Room with Department Library Room No. 34 Botany Laboratory



0

B.Q. students outside from practical Laboratory Room No.34.

# N.S.V. M. S.M.P. College Murum Department of Botany





Room No. 34 Laboratory students to pra