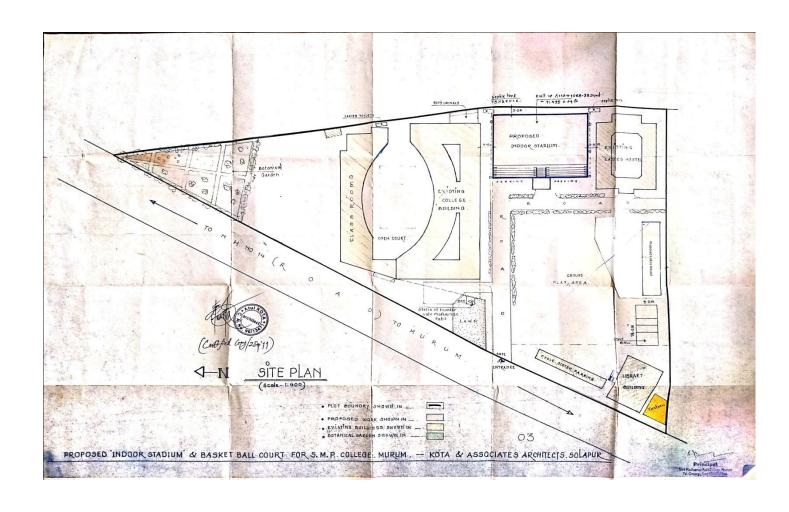

Nagar Shikshan Vikas Mandal's

# SHRI MADHAVRAO PATIL MAHAVIDYALAYA

Murum, Tq. Omerga, Dist. Osmanabad

Criteria No. IV

4.1.1 Geo-tagged Photographs of Physical Infrastructure & Facilities

Address:

Nagar Shikshan Vikas Mandal's

SHRI MADHAVRAO PATIL

**MAHAVIDYALAYA** 

Murum, Tq. Omerga, Dist. Osmanabad

**Phone** 

+02475299406

+02475299407

www.smpccollege.org.in

smpc4717@rediffmail.com

## **❖** College Campus

















## 1. Management Office (Board Room)





## 2. Secretary Cabin





# 3. Principal Office





## 4. Vice-Principal Office





## 5. Administrative Office





## 6. Staff Room





#### 7. IQAC CELL





#### 8. Exam Department





## 9. Central Library





























## 10. Department of Sports





## 11. Auditorium Hall





## 12. Multipurpose Open Hall





## 13. Ladies Common Room







## 14. Marathi Department (U G/PG)



## 15. Hindi Department (UG/PG)





#### 16. English Department UG



#### 17. Sociology Department (UG/PG)



#### 18.Political Science(UG/PG) Department & Research Centre









## 19. History Department (UG)



## 20. Economics Department (U G)



## 21. Chemistry (UG/PG) Department & Research Centre, Store Room