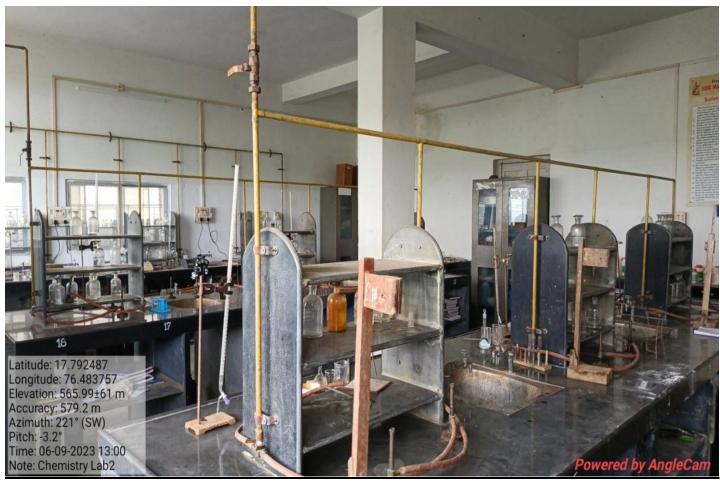

## 1. Management Office (Board Room)





## 2. Secretary Cabin





# 3. Principal Office





## 4. Vice-Principal Office





## 5. Administrative Office





## 6. Staff Room





#### 7. IQAC CELL





#### 8. Exam Department





## 9. Central Library





























## 10. Department of Sports





## 11. Auditorium Hall





## 12. Multipurpose Open Hall





## 13. Ladies Common Room







## 14. Marathi Department (U G/PG)



## 15. Hindi Department (UG/PG)





#### 16. English Department UG



#### 17. Sociology Department (UG/PG)



#### 18.Political Science(UG/PG) Department & Research Centre









## 19. History Department (UG)



## 20. Economics Department (U G)



## 21. Chemistry (UG/PG) Department & Research Centre, Store Room



























































#### 22 .Physics & Electronics (UG/PG) Department & Research Centre





















#### 23. Zoology Department (U G)

















#### 24. Botany Department (UG)

N.S. V. M.
S. M.P. College Murum
Department of Botany





Room No. 34 Practical Room Laboratory is which classwork Material, chemicals, states fruitive glasswork



Room No. 34 Laboratory Major Practical Instruments Autoclave, Incubator, Hot Mir ovan inocalating chamber Binocalar Microscope N.S. v. M.
S. M.P. College Murum
Department of Botany





Room NO. 33 Staft Room with Department Library Room No. 34 Botany Laboratory



0

B.Q. students outside from practical Laboratory Room No.34.

# N.S.V. M. S.M.P. College Murum Department of Botany





Room No. 34 Laboratory students to p