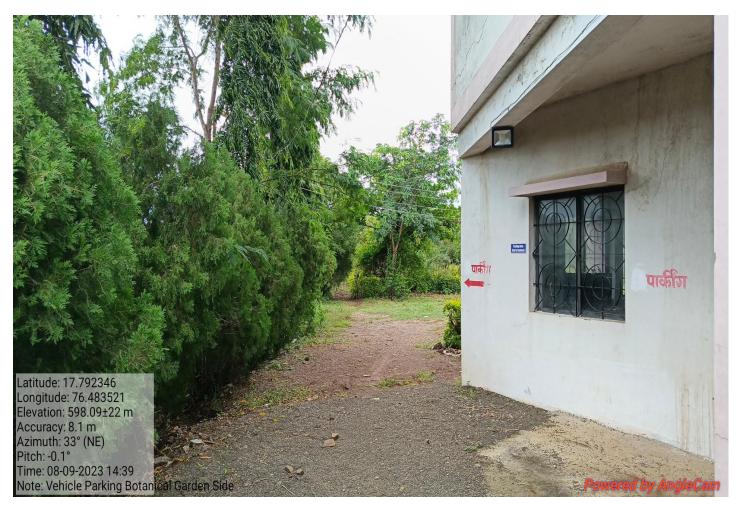

den-for storing hydrophytic plants - showing & Explaiding Mr. Bavage AM. HOLD.

### S. M. P. College Murum Department of Botany





phyllanthus emblica (amla) Medicinal plant showing and Explaining for Ble. students - Mr. Bavage AM. HI.D



Neolamarckia Cadamba Eburflower/Kadam Medicinal plant showingomo Explaiding-the Ble students-Mr. Bavage AM. 4-0.D.

#### 33. Vehicle Parking





#### 34. Physical Director Office





#### 35. Sports Room (Gymkhana)













#### 36.Indoor Sport Hall













#### 37.Cultural Department





#### 38.Geography Department









#### 39. First Aid Cum Sick Room









#### 40. Store Room





#### 41. Power Source (Electricity)





#### 42. Drinking Water Facility (RO Systems)





#### 43. Other Facility





44. Green Campus

























## QR Code for Plant Identification in Botanical Garden