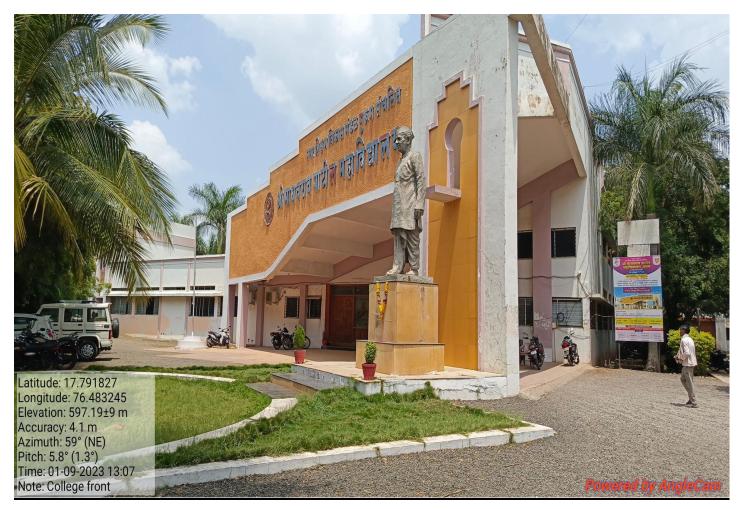

# SHRI MADHAVRAO PATIL MAHAVIDYALAYA

Murum, Tq. Omerga, Dist. Osmanabad

Criteria No. IV

4.1.1 Geo-tagged Photographs of Physical Infrastructure & Facilities

Address:

Nagar Shikshan Vikas Mandal's

SHRI MADHAVRAO PATIL

**MAHAVIDYALAYA** 

Murum, Tq. Omerga, Dist. Osmanabad

**Phone** 

+02475299406

+02475299407

www.smpccollege.org.in

smpc4717@rediffmail.com

## **❖** College Campus