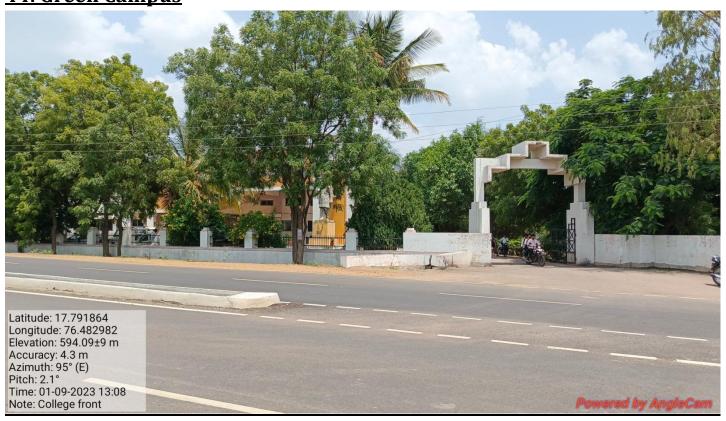

k In the garden-for storing hydrophytic plants - showing & Explaiding Mr. Bavage AM. HOLD.

### S. M. P. College Murum Department of Botany





phyllanthus emblica (amla) Medicinal plant showing and Explaining for Ble. students - Mr. Bavage AM. HI.D



Neolamarckia Cadamba Eburflower/Kadam Medicinal plant showingomo Explaiding-the Ble students-Mr. Bavage AM. 4-0.D.

#### 33. Vehicle Parking





#### 34. Physical Director Office





#### 35. Sports Room (Gymkhana)













#### 36.Indoor Sport Hall













#### 37.Cultural Department





#### 38.Geography Department









#### 39. First Aid Cum Sick Room









#### 40. Store Room





#### 41. Power Source (Electricity)





#### 42. Drinking Water Facility (RO Systems)





#### 43. Other Facility





44. Green Campus

























## QR Code for Plant Identification in Botanical Garden