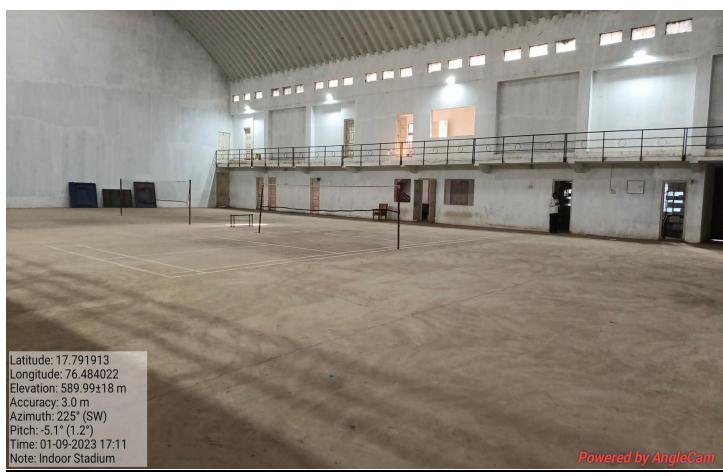

ll, Kabaddi, Kho-Kho, Athletics, Cross Country

































#### 32. Botanical Garden

# N. s. v. m. S. M. P. College Murum Department of Botany





Main Tate of Botanical Garden' Explaining
Importance of Garden to B.G. student\_Mr. Barage A.M. Ha.D.



Waterfank In the garden-for storing hydrophytic plants - showing & Explaiding Mr. Bavage AM. HOLD.

### S. M. P. College Murum Department of Botany





phyllanthus emblica (amla) Medicinal plant showing and Explaining for Ble. students - Mr. Bavage AM. HI.D



Neolamarckia Cadamba Eburflower/Kadam Medicinal plant showingomo Explaiding-the Ble students-Mr. Bavage AM. 4-0.D.

#### 33. Vehicle Parking





#### 34. Physical Director Office





#### 35. Sports Room (Gymkhana)













#### 36.Indoor Sport Hall













#### 37.Cultural Department





#### 38.Geography Department









#### 39. First Aid Cum Sick Room









#### 40. Store Room





#### 41. Power Source (Electricity)





#### 42. Drinking Water Facility (RO Systems)





#### 43. Other Facility





44. Green Campus

























## QR Code for Plant Identification in Botanical Garden