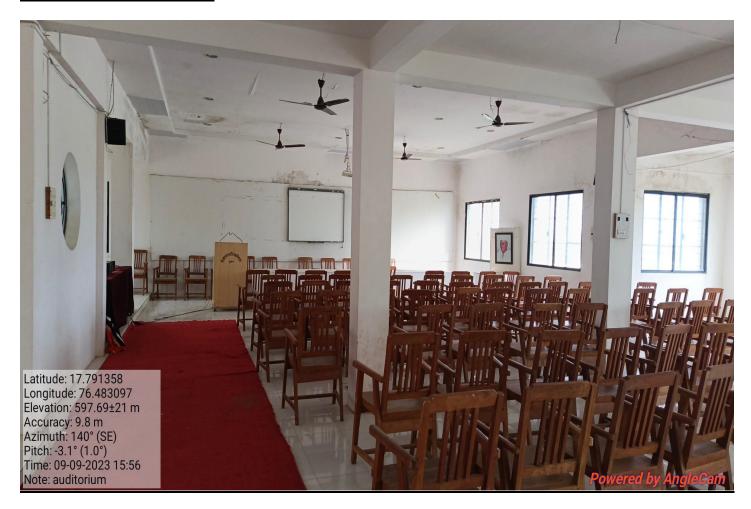

Nagar Shikshan Vikas Mandal's

# SHRI MADHAVRAO PATIL MAHAVIDYALAYA

Murum, Tq. Omerga, Dist. Osmanabad

Criteria No. IV

4.1.1 Geo-tagged Photographs of Physical Infrastructure & Facilities

Address:

Nagar Shikshan Vikas Mandal's

SHRI MADHAVRAO PATIL

**MAHAVIDYALAYA** 

Murum, Tq. Omerga, Dist. Osmanabad

**Phone** 

+02475299406

+02475299407

www.smpccollege.org.in

smpc4717@rediffmail.com

## **❖** College Campus

















## 1. Management Office (Board Room)





## 2. Secretary Cabin





# 3. Principal Office





## 4. Vice-Principal Office





## 5. Administrative Office





## 6. Staff Room





#### 7. IQAC CELL





#### 8. Exam Department





## 9. Central Library





























## 10. Department of Sports





## 11. Auditorium Hall





## 12. Multipurpose Open Hall





## 13. Ladies Common Room







## 14. Marathi Department (U G/PG)



## 15. Hindi Department (UG/PG)





#### 16. English Department UG



#### 17. Sociology Department (UG/PG)



#### 18.Political Science(UG/PG) Department & Research Centre









## 19. History Department (UG)



## 20. Economics Department (U G)



## 21. Chemistry (UG/PG) Department & Research Centre, Store Room



























































#### 22 .Physics & Electronics (UG/PG) Department & Research Centre





















#### 23. Zoology Department (U G)

















#### 24. Botany Department (UG)

N.S. V. M.
S. M.P. College Murum
Department of Botany





Room No. 34 Practical Room Laboratory is which classwork Material, chemicals, s