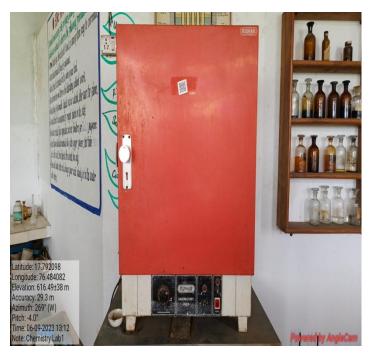

fice (Board Room)





## 2. Secretary Cabin





# 3. Principal Office





## 4. Vice-Principal Office





## 5. Administrative Office





## 6. Staff Room





#### 7. IQAC CELL





#### 8. Exam Department





## 9. Central Library





























## 10. Department of Sports





## 11. Auditorium Hall





## 12. Multipurpose Open Hall





## 13. Ladies Common Room







## 14. Marathi Department (U G/PG)



## 15. Hindi Department (UG/PG)





#### 16. English Department UG



#### 17. Sociology Department (UG/PG)



#### 18.Political Science(UG/PG) Department & Research Centre









## 19. History Department (UG)



## 20. Economics Department (U G)



## 21. Chemistry (UG/PG) Department & Research Centre, Store Room



























































#### 22 .Physics & Electronics (UG/PG) Department & Research Centre





















#### 23. Zoology Department (U G)

















#### 24. Botany Department (UG)

N.S. V. M.
S. M.P. College Murum
Department of Botany





Room No. 34 Practical Room Laboratory is which classwork Material, chemicals, states fruitive glasswork



Room No. 34 Laboratory Major Practical Instruments Autoclave, Incubator, Hot Mir ovan inocalating chamber Binocalar Microscope N.S. v. M.
S. M.P. College Murum
Department of Botany





Room NO. 33 Staft Room with Department Library Room No. 34 Botany Laboratory



0

B.Q. students outside from practical Laboratory Room No.34.

# N.S.V. M. S.M.P. College Murum Department of Botany





Room No. 34 Laboratory students to practical Room



Koom