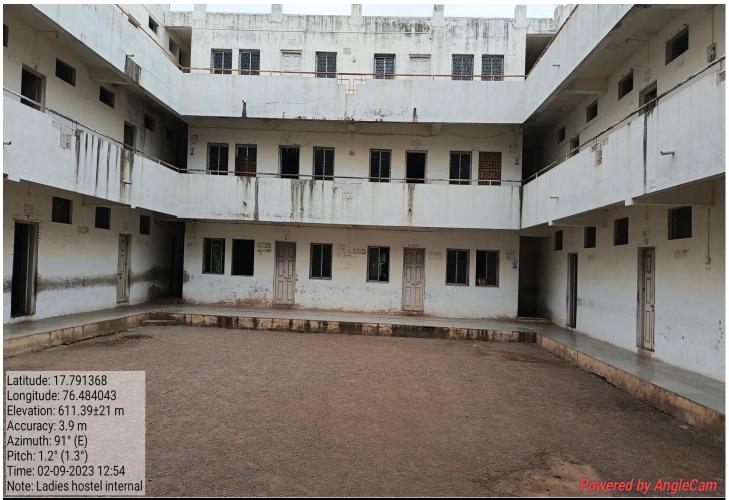

work Material, chemicals, states fruitive glasswork



Room No. 34 Laboratory Major Practical Instruments Autoclave, Incubator, Hot Mir ovan inocalating chamber Binocalar Microscope N.S. v. M.
S. M.P. College Murum
Department of Botany





Room NO. 33 Staft Room with Department Library Room No. 34 Botany Laboratory



0

B.Q. students outside from practical Laboratory Room No.34.

# N.S.V. M. S.M.P. College Murum Department of Botany





Room No. 34 Laboratory students to practical Room



Koom No. 33 Department Library students watching for books

#### 25. Computer Sci. Department(UG)













#### 26. Mathematics Department (UG)



#### 27. Commerce Department (UG)







#### 28. N.S. S. Department









### 29. Y.C.M.O.U., Nashik Study Center









#### 30. Women Hostel

















## 31.Play Ground, Cricket, Volley Ball, Kabaddi, Kho-Kho, Athletics, Cross Country

































#### 32. Botanical Garden

# N. s. v. m. S. M. P. College Murum Department of Botany





Main Tate of Botanical Garden' Explaining
Importance of Garden to B.G. student\_Mr. Barage A.M. Ha.D.



Waterfank In the garden-for storing hydrophytic plants - showing & Explaiding Mr. Bavage AM. HOLD.

### S. M. P. College Murum Department of Botany





phyllanthus emblica (amla) Medicinal plant showing and Explaining for Ble. students - Mr. Bavage AM. HI.D



Neolamarckia Cadamba Eburflower/Kadam Medicinal plant showingomo Explaiding-the Ble students-Mr. Bavage AM. 4-0.D.

#### 33. Vehicle Parking





#### 34. Physical Director Office





#### 35. Sports Room (Gymkh