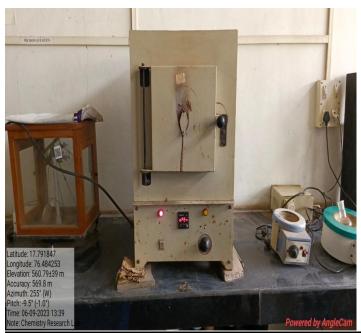

(Board Room)





## 2. Secretary Cabin





# 3. Principal Office





## 4. Vice-Principal Office





## 5. Administrative Office





## 6. Staff Room





#### 7. IQAC CELL





#### 8. Exam Department





## 9. Central Library





























## 10. Department of Sports





## 11. Auditorium Hall





## 12. Multipurpose Open Hall





## 13. Ladies Common Room







## 14. Marathi Department (U G/PG)



## 15. Hindi Department (UG/PG)





#### 16. English Department UG



#### 17. Sociology Department (UG/PG)



#### 18.Political Science(UG/PG) Department & Research Centre









## 19. History Department (UG)



## 20. Economics Department (U G)



## 21. Chemistry (UG/PG) Department & Research Centre, Store Room



























































#### 22 .Physics & Electronics (UG/PG) Department & Research Centre





















#### 23. Zoology Department (U G)

















#### 24. Botany Department (UG)

N.S. V. M.
S. M.P. College Murum
Department of Botany





Room No. 34 Practical Room Laboratory is which classwork Material, chemicals, states fruitive glasswork



Room No. 34 Laboratory Major Practical Instruments Autoclave, Incubator, Hot Mir ovan inocalating chamber Binocalar Microscope N.S. v. M.
S. M.P. College Murum
Department of Botany





Room NO. 33 Staft Room with Department Library Room No. 34 Botany Laboratory



0

B.Q. students outside from practical Laboratory Room No.34.

# N.S.V. M. S.M.P. College Murum Department of Botany





Room No. 34 Laboratory students to practical Room



Koom No.