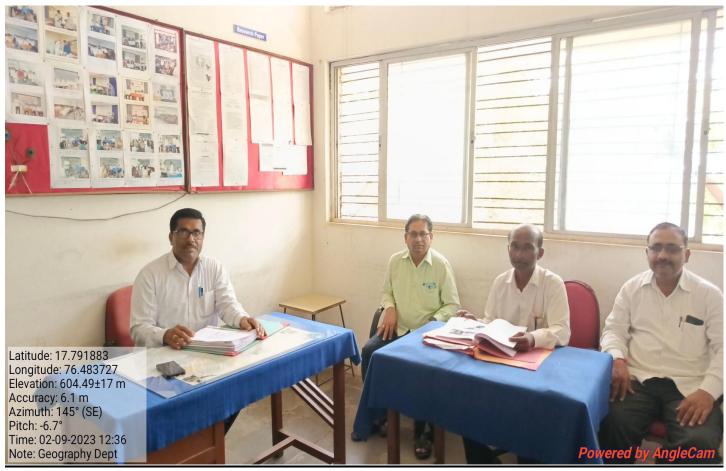

#### 32. Botanical Garden

# N. s. v. m. S. M. P. College Murum Department of Botany





Main Tate of Botanical Garden' Explaining
Importance of Garden to B.G. student\_Mr. Barage A.M. Ha.D.



Waterfank In the garden-for storing hydrophytic plants - showing & Explaiding Mr. Bavage AM. HOLD.

### S. M. P. College Murum Department of Botany





phyllanthus emblica (amla) Medicinal plant showing and Explaining for Ble. students - Mr. Bavage AM. HI.D



Neolamarckia Cadamba Eburflower/Kadam Medicinal plant showingomo Explaiding-the Ble students-Mr. Bavage AM. 4-0.D.

#### 33. Vehicle Parking





#### 34. Physical Director Office





#### 35. Sports Room (Gymkhana)













#### 36.Indoor Sport Hall













#### 37.Cultural Department





#### 38.Geography Department









#### 39. First Aid Cum Sick Room









#### 40. Store Room





#### 41. Power Source (Electricity)





#### 42. Drinking Water Facility (RO Systems)





#### 43. Other Facility





44. Green Campus

























## QR Code for Plant Identification in Botanical Garden