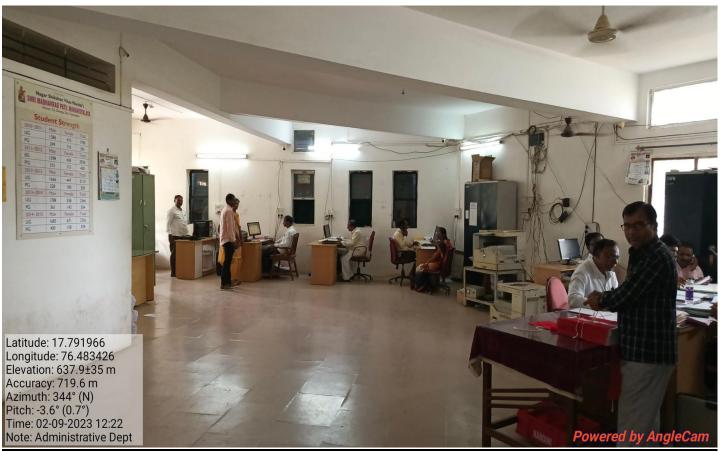

Nagar Shikshan Vikas Mandal's

# SHRI MADHAVRAO PATIL MAHAVIDYALAYA

Murum, Tq. Omerga, Dist. Osmanabad

Criteria No. IV

4.1.1 Geo-tagged Photographs of Physical Infrastructure & Facilities

Address:

Nagar Shikshan Vikas Mandal's

SHRI MADHAVRAO PATIL

**MAHAVIDYALAYA** 

Murum, Tq. Omerga, Dist. Osmanabad

**Phone** 

+02475299406

+02475299407

www.smpccollege.org.in

smpc4717@rediffmail.com

## **❖** College Campus

















## 1. Management Office (Board Room)





## 2. Secretary Cabin





# 3. Principal Office





## 4. Vice-Principal Office





## 5. Administrative Office





## 6. Staff Room





#### 7. IQAC CELL





#### 8. Exam Department





## 9. Central Library





























## 10. Department of Sports





## 11. Auditorium Hall





## 12. Multipurpose Open Hall





## 13. Ladies Common Room







## 14. Marathi Department (U G/PG)



## 15. Hindi Department (UG/PG)





#### 16. English Department UG



#### 17. Sociology Department (UG/PG)



#### 18.Political Science(UG/PG) Department & Research Centre









## 19. History Department (UG)



## 20. Economics Department (U G)



## 21. Chemistry (UG/PG) Department & Research Centre, Store Room



























































#### 22 .Physics & Electronics (UG/PG) Department & Research Centre





















#### 23. Zoology Department (U G)