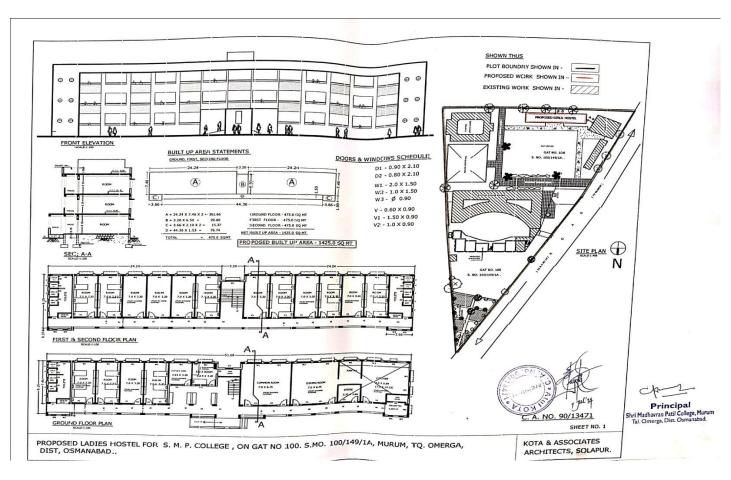

Nagar Shikshan Vikas Mandal's

# SHRI MADHAVRAO PATIL MAHAVIDYALAYA

Murum, Tq. Omerga, Dist. Osmanabad

Criteria No. IV

4.1.1 Geo-tagged Photographs of Physical Infrastructure & Facilities

Address:

Nagar Shikshan Vikas Mandal's

SHRI MADHAVRAO PATIL

**MAHAVIDYALAYA** 

Murum, Tq. Omerga, Dist. Osmanabad

**Phone** 

+02475299406

+02475299407

www.smpccollege.org.in

smpc4717@rediffmail.com

## **❖** College Campus

















## 1. Management Office (Board Room)





## 2. Secretary Cabin





# 3. Principal Office





## 4. Vice-Principal Office





## 5. Administrative Office





## 6. Staff Room





#### 7. IQAC CELL





#### 8. Exam Department





## 9. Central Library





























## 10. Department of Sports





## 11. Auditorium Hall





## 12. Multipurpose Open Hall





## 13. Ladies Common Room







## 14. Marathi Department (U G/PG)



## 15. Hindi Department (UG/PG)





#### 16. English Department UG



#### 17. Sociology Department (UG/PG)



#### 18.Political Science(UG/PG) Department & Research Centre









## 19. History Department (UG)



## 20. Economics Department (U G)



## 21. Chemistry (UG/PG) Department & Research Centre, Store Room