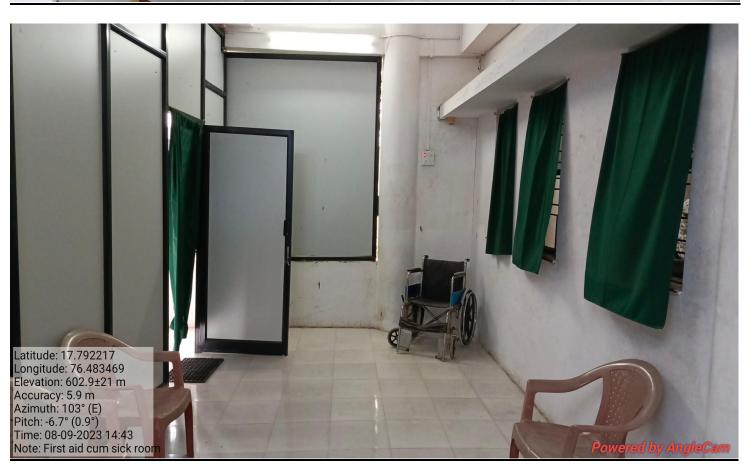

. v. m. S. M. P. College Murum Department of Botany





Main Tate of Botanical Garden' Explaining
Importance of Garden to B.G. student\_Mr. Barage A.M. Ha.D.



Waterfank In the garden-for storing hydrophytic plants - showing & Explaiding Mr. Bavage AM. HOLD.

### S. M. P. College Murum Department of Botany





phyllanthus emblica (amla) Medicinal plant showing and Explaining for Ble. students - Mr. Bavage AM. HI.D



Neolamarckia Cadamba Eburflower/Kadam Medicinal plant showingomo Explaiding-the Ble students-Mr. Bavage AM. 4-0.D.

#### 33. Vehicle Parking





#### 34. Physical Director Office





#### 35. Sports Room (Gymkhana)













#### 36.Indoor Sport Hall













#### 37.Cultural Department





#### 38.Geography Department









#### 39. First Aid Cum Sick Room









#### 40. Store Room





#### 41. Power Source (Electricity)





#### 42. Drinking Water Facility (RO Systems)





#### 43. Other Facility





44. Green Campus

























## QR Code for Plant Identification in Botanical Garden