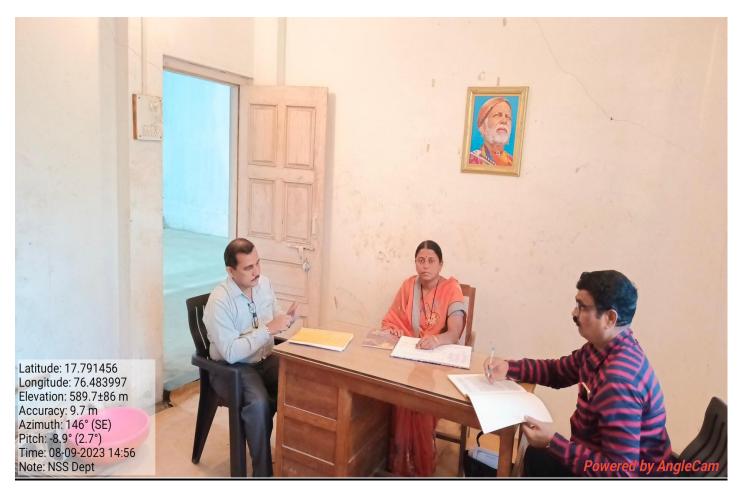

rum
Department of Botany





Room No. 34 Practical Room Laboratory is which classwork Material, chemicals, states fruitive glasswork



Room No. 34 Laboratory Major Practical Instruments Autoclave, Incubator, Hot Mir ovan inocalating chamber Binocalar Microscope N.S. v. M.
S. M.P. College Murum
Department of Botany





Room NO. 33 Staft Room with Department Library Room No. 34 Botany Laboratory



0

B.Q. students outside from practical Laboratory Room No.34.

# N.S.V. M. S.M.P. College Murum Department of Botany





Room No. 34 Laboratory students to practical Room



Koom No. 33 Department Library students watching for books

#### 25. Computer Sci. Department(UG)













#### 26. Mathematics Department (UG)



#### 27. Commerce Department (UG)







#### 28. N.S. S. Department









### 29. Y.C.M.O.U., Nashik Study Center









#### 30. Women Hostel

















## 31.Play Ground, Cricket, Volley Ball, Kabaddi, Kho-Kho, Athletics, Cross Country

































#### 32. Botanical Garden

# N. s. v. m. S. M. P. College Murum Department of Botany





Main Tate of Botanical Garden' Explaining
Importance of Garden to B.G. student\_Mr. Barage A.M. Ha.D.



Waterfank In the garden-for storing hydrophytic plants - showing & Explaiding Mr. Bavage AM. HOLD.

### S. M. P. College Murum Department of Botany





phyllanthus emblica (amla) Medicinal plant showing and Explaining for Ble. students - Mr. Bavage AM. HI.D



Neolamarckia Cadamba Eburflower/Kadam Medicinal plant showingomo Explaiding-the Ble students-Mr. Bavage AM. 4-0.D.

#### 33. Vehic