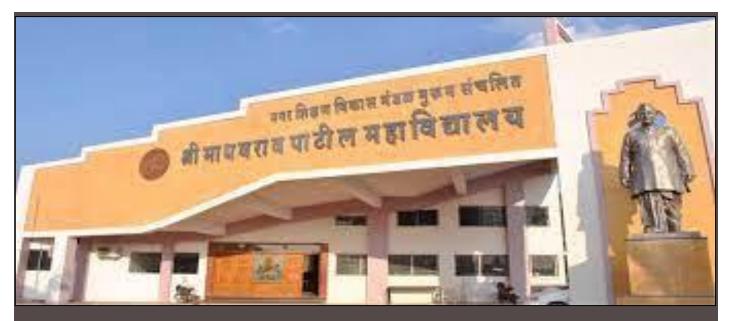

# SHRI MADHAVRAO PATIL MAHAVIDYALAYA

Murum, Tq. Omerga, Dist. Osmanabad

Criteria No. IV

4.1.1 Geo-tagged Photographs of Physical Infrastructure & Facilities

Address:

Nagar Shikshan Vikas Mandal's

SHRI MADHAVRAO PATIL

**MAHAVIDYALAYA** 

Murum, Tq. Omerga, Dist. Osmanabad

**Phone** 

+02475299406

+02475299407

www.smpccollege.org.in

smpc4717@rediffmail.com

## **❖** College Campus