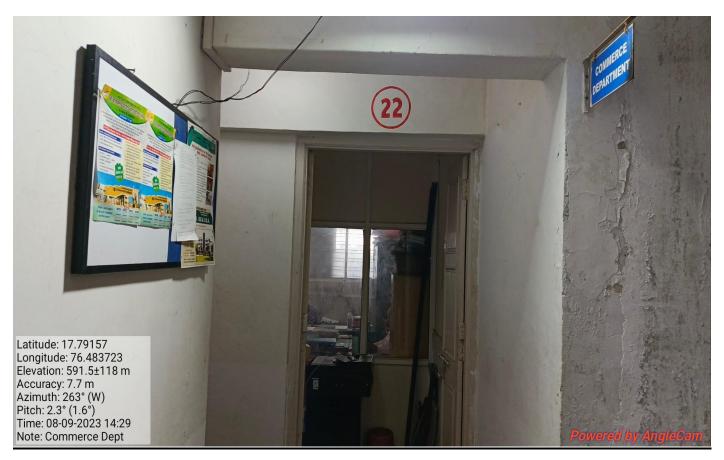

(UG)

N.S. V. M.
S. M.P. College Murum
Department of Botany





Room No. 34 Practical Room Laboratory is which classwork Material, chemicals, states fruitive glasswork



Room No. 34 Laboratory Major Practical Instruments Autoclave, Incubator, Hot Mir ovan inocalating chamber Binocalar Microscope N.S. v. M.
S. M.P. College Murum
Department of Botany





Room NO. 33 Staft Room with Department Library Room No. 34 Botany Laboratory



0

B.Q. students outside from practical Laboratory Room No.34.

# N.S.V. M. S.M.P. College Murum Department of Botany





Room No. 34 Laboratory students to practical Room



Koom No. 33 Department Library students watching for books

#### 25. Computer Sci. Department(UG)













#### 26. Mathematics Department (UG)



#### 27. Commerce Department (UG)







#### 28. N.S. S. Department









### 29. Y.C.M.O.U., Nashik Study Center









#### 30. Women Hostel

















## 31.Play Ground, Cricket, Volley Ball, Kabaddi, Kho-Kho, Athletics, Cross Country

































#### 32. Botanical Garden

# N. s. v. m. S. M. P. College Murum Department of Botany





Main Tate of Botanical Garden' Explaining
Importance of Garden to B.G. student\_Mr. Barage A.M. Ha.D.



Waterfank In the garden-for storing hydrophytic plants - showing & Explaiding Mr. Bavage AM. HOLD.

### S. M. P. College Murum Department of Botany





phyllanthus emblica (amla) Medicinal plant showing and Explaining for Ble. students - Mr. Bavage AM. HI.D



Neolamarckia Cadamba Eburflower/Kadam Medicinal plant showingomo Explaiding-the Ble students-Mr