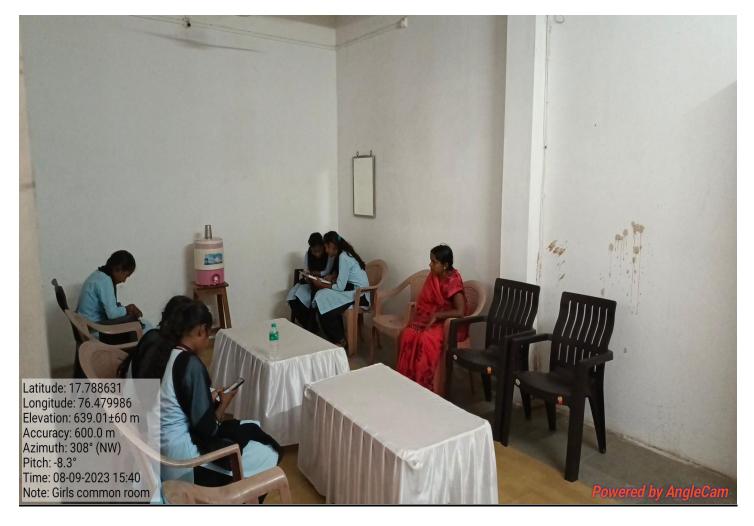

AHAVIDYALAYA

Murum, Tq. Omerga, Dist. Osmanabad

Criteria No. IV

4.1.1 Geo-tagged Photographs of Physical Infrastructure & Facilities

Address:

Nagar Shikshan Vikas Mandal's

SHRI MADHAVRAO PATIL

**MAHAVIDYALAYA** 

Murum, Tq. Omerga, Dist. Osmanabad

**Phone** 

+02475299406

+02475299407

www.smpccollege.org.in

smpc4717@rediffmail.com

## **❖** College Campus

















## 1. Management Office (Board Room)





## 2. Secretary Cabin





# 3. Principal Office





## 4. Vice-Principal Office





## 5. Administrative Office





## 6. Staff Room





#### 7. IQAC CELL





#### 8. Exam Department





## 9. Central Library





























## 10. Department of Sports





## 11. Auditorium Hall





## 12. Multipurpose Open Hall





## 13. Ladies Common Room







## 14. Marathi Department (U G/PG)



## 15. Hindi Department (UG/PG)





#### 16. English Department UG



#### 17. Sociology Department (UG/PG)



#### 18.Political Science(UG/PG) Department & Research Centre









## 19. History Department (UG)



## 20. Economics Department (U G)



## 21. Chemistry (UG/PG) Department & Research Centre, Store Room



























































#### 22 .Physics & Electronics (UG/PG) Department & Research Centre





















#### 23. Zoology Department (U G)

















#### 24. Botany Department (UG)

N.S. V. M.
S. M.P. College Murum
Department of Botany





Room No. 34 Practical Room Laboratory is which classwork Material, chemicals, states fruitive glasswork



Room No. 34 Laboratory Major Practical Ins