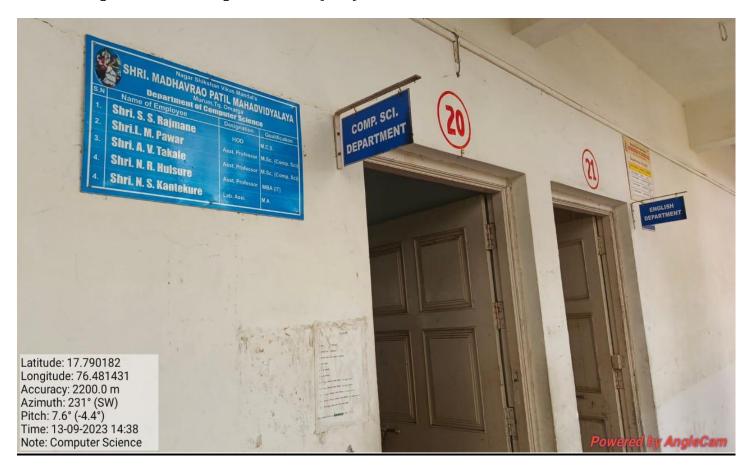

#### 23. Zoology Department (U G)

















#### 24. Botany Department (UG)

N.S. V. M.
S. M.P. College Murum
Department of Botany





Room No. 34 Practical Room Laboratory is which classwork Material, chemicals, states fruitive glasswork



Room No. 34 Laboratory Major Practical Instruments Autoclave, Incubator, Hot Mir ovan inocalating chamber Binocalar Microscope N.S. v. M.
S. M.P. College Murum
Department of Botany





Room NO. 33 Staft Room with Department Library Room No. 34 Botany Laboratory



0

B.Q. students outside from practical Laboratory Room No.34.

# N.S.V. M. S.M.P. College Murum Department of Botany





Room No. 34 Laboratory students to practical Room



Koom No. 33 Department Library students watching for books

#### 25. Computer Sci. Department(UG)













#### 26. Mathematics Department (UG)



#### 27. Commerce Department (UG)







#### 28. N.S. S. Department









### 29. Y.C.M.O.U., Nashik Study Center









#### 30. Women Hostel

















## 31.Play Ground, Cricket, Volley Ball, Kabaddi, Kho-Kho, Athletics, Cross Country

































#### 32. Botanical Garden

# N. s. v. m. S. M. P. College Murum Department of Botany





Main Tate of Botanical Garden' Explaining
Importance of Garden to B.G. student\_Mr. Barage A.M. Ha.D.



Waterfank In the garden-for storing hydrophytic plants - showing & Explaiding Mr. Bavage AM. HOLD.

### S. M. P. College Murum Department of Botany





phyllanthus emblica (amla) Medicinal plant showing and Explaining for Ble. students - Mr. Bavage AM. HI.D



Neolamar