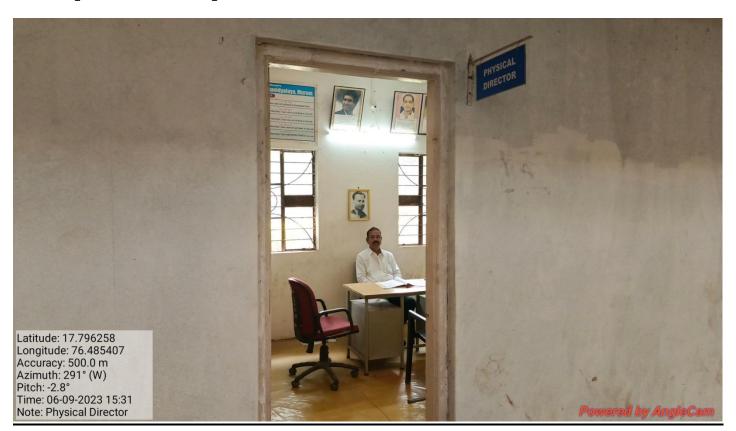

Nagar Shikshan Vikas Mandal's

# SHRI MADHAVRAO PATIL MAHAVIDYALAYA

Murum, Tq. Omerga, Dist. Osmanabad

Criteria No. IV

4.1.1 Geo-tagged Photographs of Physical Infrastructure & Facilities

Address:

Nagar Shikshan Vikas Mandal's

SHRI MADHAVRAO PATIL

**MAHAVIDYALAYA** 

Murum, Tq. Omerga, Dist. Osmanabad

**Phone** 

+02475299406

+02475299407

www.smpccollege.org.in

smpc4717@rediffmail.com

## **❖** College Campus

















## 1. Management Office (Board Room)





## 2. Secretary Cabin





# 3. Principal Office





## 4. Vice-Principal Office





## 5. Administrative Office





## 6. Staff Room





#### 7. IQAC CELL





#### 8. Exam Department





## 9. Central Library





























## 10. Department of Sports





## 11. Auditorium Hall





## 12. Multipurpose Open Hall





## 13. Ladies Common Room







## 14. Marathi Department (U G/PG)



## 15. Hindi Department (UG/PG)





#### 16. English Department UG



#### 17. Sociology Department (UG/PG)



#### 18.Political Science(UG/PG) Department & Research Centre









## 19. History Department (UG)



## 20. Economics Department (U G)



## 21. Chemistry (UG/PG) Department & Research Centre, Store Room



























































#### 22 .Physics & Electronics (UG/PG) Department & Research Centre





















#### 23. Zoology Department (U G)

















#### 24. Botany Department (UG)

N.S. V. M.
S. M.P. College Murum
Department of Botany





Room No. 34 Practical Room Laboratory is which clas