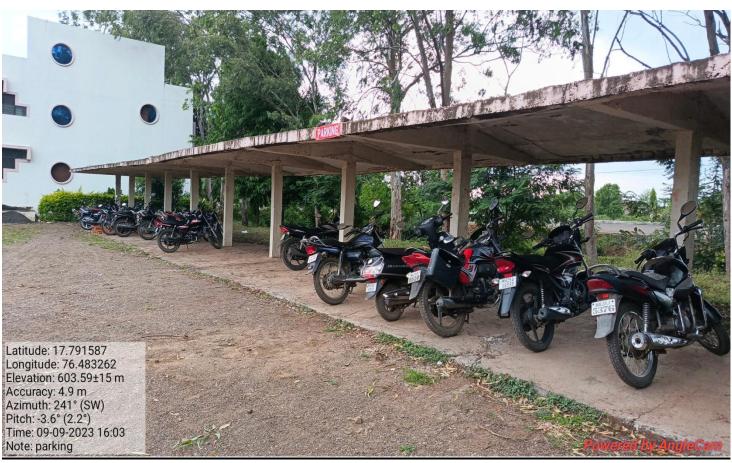

. Y.C.M.O.U., Nashik Study Center









#### 30. Women Hostel

















## 31.Play Ground, Cricket, Volley Ball, Kabaddi, Kho-Kho, Athletics, Cross Country

































#### 32. Botanical Garden

# N. s. v. m. S. M. P. College Murum Department of Botany





Main Tate of Botanical Garden' Explaining
Importance of Garden to B.G. student\_Mr. Barage A.M. Ha.D.



Waterfank In the garden-for storing hydrophytic plants - showing & Explaiding Mr. Bavage AM. HOLD.

### S. M. P. College Murum Department of Botany





phyllanthus emblica (amla) Medicinal plant showing and Explaining for Ble. students - Mr. Bavage AM. HI.D



Neolamarckia Cadamba Eburflower/Kadam Medicinal plant showingomo Explaiding-the Ble students-Mr. Bavage AM. 4-0.D.

#### 33. Vehicle Parking





#### 34. Physical Director Office





#### 35. Sports Room (Gymkhana)













#### 36.Indoor Sport Hall













#### 37.Cultural Department





#### 38.Geography Department









#### 39. First Aid Cum Sick Room









#### 40. Store Room





#### 41. Power Source (Electricity)





#### 42. Drinking Water Facility (RO Systems)





#### 43. Other Facility





44. Green Campus

























## QR Code for Plant Identification in Botanical Garden