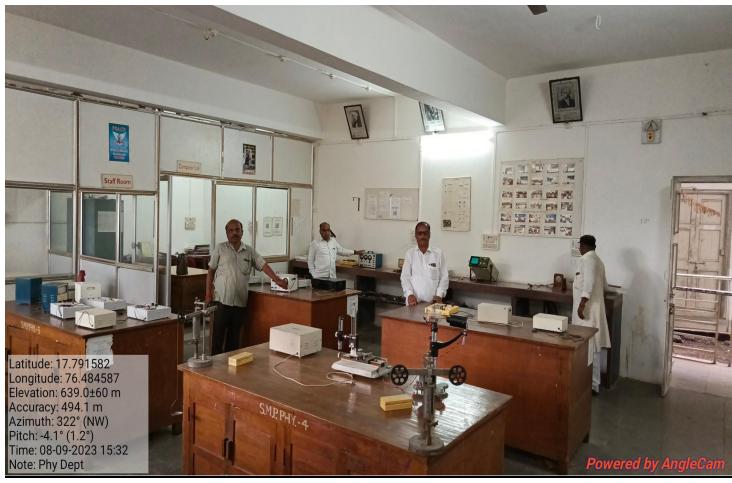

ice





## 5. Administrative Office





## 6. Staff Room





#### 7. IQAC CELL





#### 8. Exam Department





## 9. Central Library





























## 10. Department of Sports





## 11. Auditorium Hall





## 12. Multipurpose Open Hall





## 13. Ladies Common Room







## 14. Marathi Department (U G/PG)



## 15. Hindi Department (UG/PG)





#### 16. English Department UG



#### 17. Sociology Department (UG/PG)



#### 18.Political Science(UG/PG) Department & Research Centre









## 19. History Department (UG)



## 20. Economics Department (U G)



## 21. Chemistry (UG/PG) Department & Research Centre, Store Room



























































#### 22 .Physics & Electronics (UG/PG) Department & Research Centre





















#### 23. Zoology Department (U G)

















#### 24. Botany Department (UG)

N.S. V. M.
S. M.P. College Murum
Department of Botany





Room No. 34 Practical Room Laboratory is which classwork Material, chemicals, states fruitive glasswork



Room No. 34 Laboratory Major Practical Instruments Autoclave, Incubator, Hot Mir ovan inocalating chamber Binocalar Microscope N.S. v. M.
S. M.P. College Murum
Department of Botany





Room NO. 33 Staft Room with Department Library Room No. 34 Botany Laboratory



0

B.Q. students outside from practical Laboratory Room No.34.

# N.S.V. M. S.M.P. College Murum Department of Botany





Room No. 34 Laboratory students to practical Room



Koom No. 33 Department Library students watching for books

#### 25. Computer Sci. Department(UG)