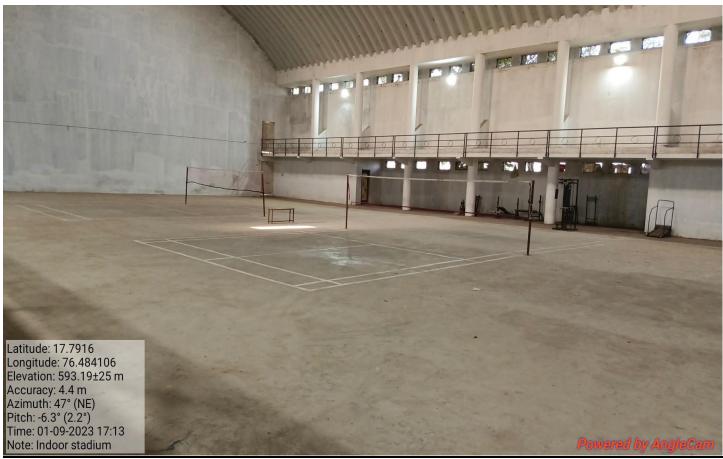

Kabaddi, Kho-Kho, Athletics, Cross Country

































#### 32. Botanical Garden

# N. s. v. m. S. M. P. College Murum Department of Botany





Main Tate of Botanical Garden' Explaining
Importance of Garden to B.G. student\_Mr. Barage A.M. Ha.D.



Waterfank In the garden-for storing hydrophytic plants - showing & Explaiding Mr. Bavage AM. HOLD.

### S. M. P. College Murum Department of Botany





phyllanthus emblica (amla) Medicinal plant showing and Explaining for Ble. students - Mr. Bavage AM. HI.D



Neolamarckia Cadamba Eburflower/Kadam Medicinal plant showingomo Explaiding-the Ble students-Mr. Bavage AM. 4-0.D.

#### 33. Vehicle Parking





#### 34. Physical Director Office





#### 35. Sports Room (Gymkhana)













#### 36.Indoor Sport Hall













#### 37.Cultural Department





#### 38.Geography Department









#### 39. First Aid Cum Sick Room









#### 40. Store Room





#### 41. Power Source (Electricity)





#### 42. Drinking Water Facility (RO Systems)





#### 43. Other Facility





44. Green Campus

























## QR Code for Plant Identification in Botanical Garden