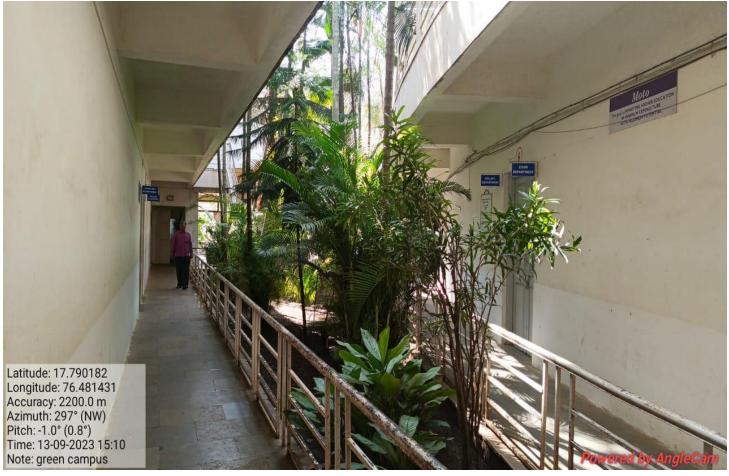

r storing hydrophytic plants - showing & Explaiding Mr. Bavage AM. HOLD.

### S. M. P. College Murum Department of Botany





phyllanthus emblica (amla) Medicinal plant showing and Explaining for Ble. students - Mr. Bavage AM. HI.D



Neolamarckia Cadamba Eburflower/Kadam Medicinal plant showingomo Explaiding-the Ble students-Mr. Bavage AM. 4-0.D.

#### 33. Vehicle Parking





#### 34. Physical Director Office





#### 35. Sports Room (Gymkhana)













#### 36.Indoor Sport Hall













#### 37.Cultural Department





#### 38.Geography Department









#### 39. First Aid Cum Sick Room









#### 40. Store Room





#### 41. Power Source (Electricity)





#### 42. Drinking Water Facility (RO Systems)





#### 43. Other Facility





44. Green Campus

























## QR Code for Plant Identification in Botanical Garden