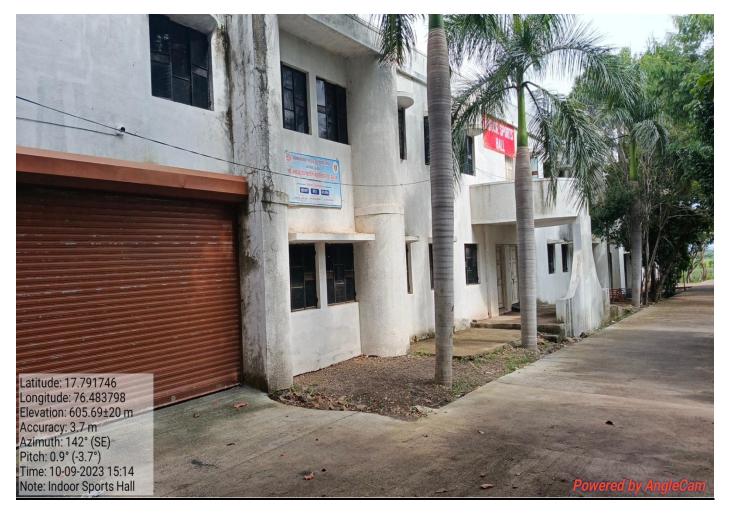

garden-for storing hydrophytic plants - showing & Explaiding Mr. Bavage AM. HOLD.

### S. M. P. College Murum Department of Botany





phyllanthus emblica (amla) Medicinal plant showing and Explaining for Ble. students - Mr. Bavage AM. HI.D



Neolamarckia Cadamba Eburflower/Kadam Medicinal plant showingomo Explaiding-the Ble students-Mr. Bavage AM. 4-0.D.

#### 33. Vehicle Parking





#### 34. Physical Director Office





#### 35. Sports Room (Gymkhana)













#### 36.Indoor Sport Hall













#### 37.Cultural Department





#### 38.Geography Department









#### 39. First Aid Cum Sick Room









#### 40. Store Room





#### 41. Power Source (Electricity)





#### 42. Drinking Water Facility (RO Systems)





#### 43. Other Facility





44. Green Campus

























## QR Code for Plant Identification in Botanical Garden