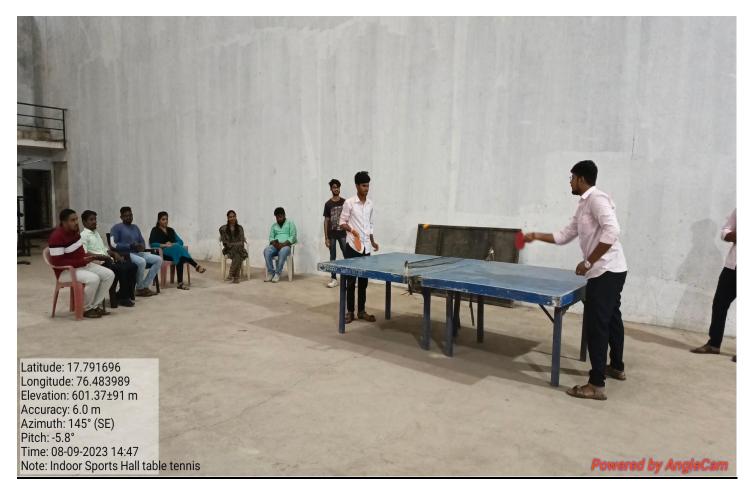

, Kabaddi, Kho-Kho, Athletics, Cross Country

































#### 32. Botanical Garden

# N. s. v. m. S. M. P. College Murum Department of Botany





Main Tate of Botanical Garden' Explaining
Importance of Garden to B.G. student\_Mr. Barage A.M. Ha.D.



Waterfank In the garden-for storing hydrophytic plants - showing & Explaiding Mr. Bavage AM. HOLD.

### S. M. P. College Murum Department of Botany





phyllanthus emblica (amla) Medicinal plant showing and Explaining for Ble. students - Mr. Bavage AM. HI.D



Neolamarckia Cadamba Eburflower/Kadam Medicinal plant showingomo Explaiding-the Ble students-Mr. Bavage AM. 4-0.D.

#### 33. Vehicle Parking





#### 34. Physical Director Office





#### 35. Sports Room (Gymkhana)













#### 36.Indoor Sport Hall













#### 37.Cultural Department





#### 38.Geography Department









#### 39. First Aid Cum Sick Room









#### 40. Store Room





#### 41. Power Source (Electricity)





#### 42. Drinking Water Facility (RO Systems)





#### 43. Other Facility





44. Green Campus

























## QR Code for Plant Identification in Botanical Garden