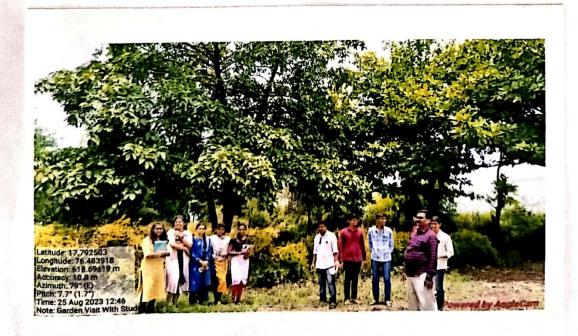

#### 32. Botanical Garden

# N. s. v. m. S. M. P. College Murum Department of Botany

Main Tate of Botanical Garden' Explaining
Importance of Garden to B.G. student\_Mr. Barage A.M. Ha.D.

Waterfank In the garden-for storing hydrophytic plants - showing & Explaiding Mr. Bavage AM. HOLD.