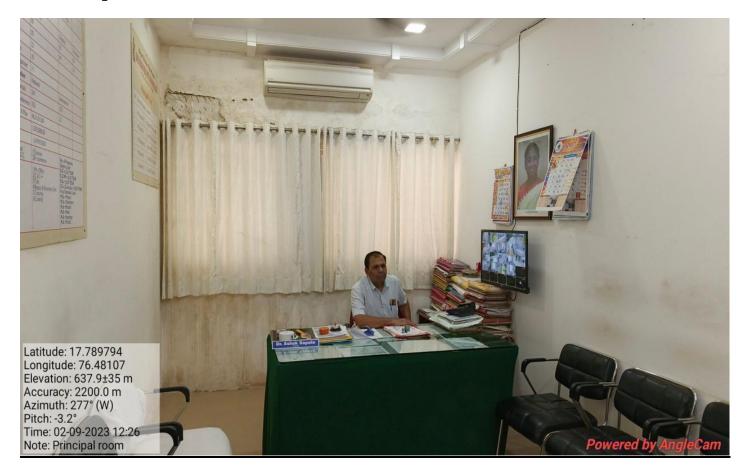

Nagar Shikshan Vikas Mandal's

# SHRI MADHAVRAO PATIL MAHAVIDYALAYA

Murum, Tq. Omerga, Dist. Osmanabad

Criteria No. IV

4.1.1 Geo-tagged Photographs of Physical Infrastructure & Facilities

Address:

Nagar Shikshan Vikas Mandal's

SHRI MADHAVRAO PATIL

**MAHAVIDYALAYA** 

Murum, Tq. Omerga, Dist. Osmanabad

**Phone** 

+02475299406

+02475299407

www.smpccollege.org.in

smpc4717@rediffmail.com

## **❖** College Campus

















## 1. Management Office (Board Room)





## 2. Secretary Cabin





# 3. Principal Office





## 4. Vice-Principal Office





## 5. Administrative Office





## 6. Staff Room





#### 7. IQAC CELL





#### 8. Exam Department





## 9. Central Library





























## 10. Department of Sports





## 11. Auditorium Hall





## 12. Multipurpose Open Hall





## 13. Ladies Common Room







## 14. Marathi Department (U G/PG)



## 15. Hindi Department (UG/PG)





#### 16. English Department UG



#### 17. Sociology Department (UG/PG)



#### 18.Political Science(UG/PG) Department & Research Centre









## 19. History Department (UG)



## 20. Economics Department (U G)



## 21. Chemistry (UG/PG) Department & Research Centre, Store Room



























































#### 22 .Physics & Electronics (UG/PG) Department & Researc