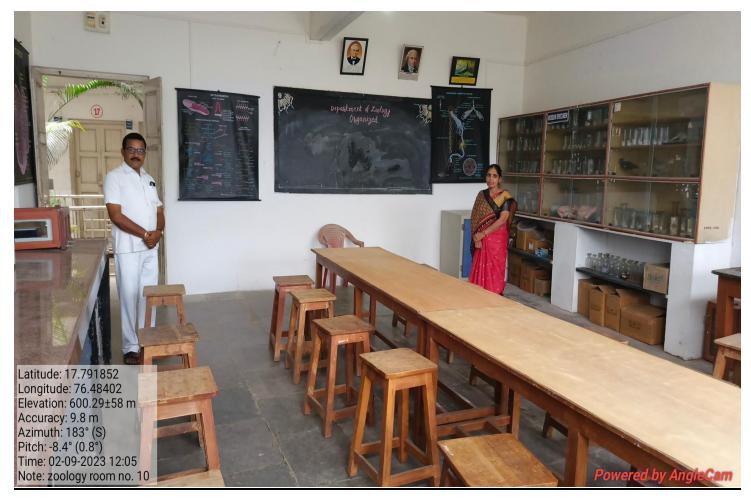

taff Room





#### 7. IQAC CELL





#### 8. Exam Department





## 9. Central Library





























## 10. Department of Sports





## 11. Auditorium Hall





## 12. Multipurpose Open Hall





## 13. Ladies Common Room







## 14. Marathi Department (U G/PG)



## 15. Hindi Department (UG/PG)





#### 16. English Department UG



#### 17. Sociology Department (UG/PG)



#### 18.Political Science(UG/PG) Department & Research Centre









## 19. History Department (UG)



## 20. Economics Department (U G)



## 21. Chemistry (UG/PG) Department & Research Centre, Store Room



























































#### 22 .Physics & Electronics (UG/PG) Department & Research Centre





















#### 23. Zoology Department (U G)

















#### 24. Botany Department (UG)

N.S. V. M.
S. M.P. College Murum
Department of Botany





Room No. 34 Practical Room Laboratory is which classwork Material, chemicals, states fruitive glasswork



Room No. 34 Laboratory Major Practical Instruments Autoclave, Incubator, Hot Mir ovan inocalating chamber Binocalar Microscope N.S. v. M.
S. M.P. College Murum
Department of Botany





Room NO. 33 Staft Room with Department Library Room No. 34 Botany Laboratory



0

B.Q. students outside from practical Laboratory Room No.34.

# N.S.V. M. S.M.P. College Murum Department of Botany





Room No. 34 Laboratory students to practical Room



Koom No. 33 Department Library students watching for books

#### 25. Computer Sci. Department(UG)













#### 26. Mathematics Department (UG)



####