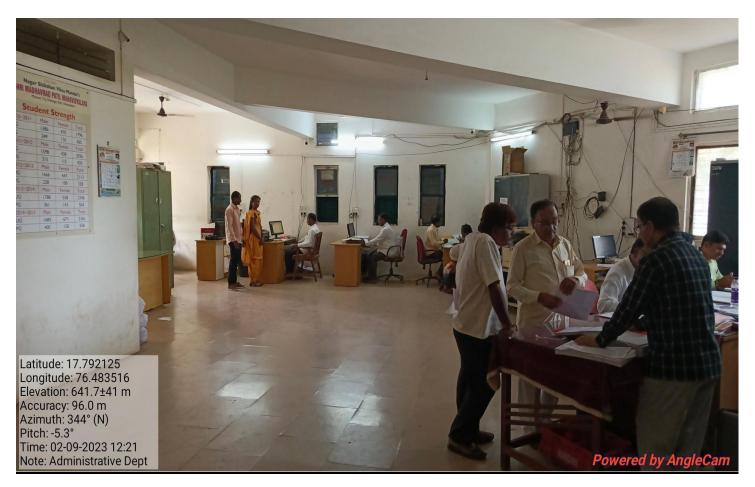

Nagar Shikshan Vikas Mandal's

# SHRI MADHAVRAO PATIL MAHAVIDYALAYA

Murum, Tq. Omerga, Dist. Osmanabad

Criteria No. IV

4.1.1 Geo-tagged Photographs of Physical Infrastructure & Facilities

Address:

Nagar Shikshan Vikas Mandal's

SHRI MADHAVRAO PATIL

**MAHAVIDYALAYA** 

Murum, Tq. Omerga, Dist. Osmanabad

**Phone** 

+02475299406

+02475299407

www.smpccollege.org.in

smpc4717@rediffmail.com

## **❖** College Campus

















## 1. Management Office (Board Room)





## 2. Secretary Cabin





# 3. Principal Office





## 4. Vice-Principal Office





## 5. Administrative Office





## 6. Staff Room





#### 7. IQAC CELL





#### 8. Exam Department





## 9. Central Library





























## 10. Department of Sports





## 11. Auditorium Hall





## 12. Multipurpose Open Hall





## 13. Ladies Common Room







## 14. Marathi Department (U G/PG)



## 15. Hindi Department (UG/PG)





#### 16. English Department UG



#### 17. Sociology Department (UG/PG)



#### 18.Political Science(UG/PG) Department & Research Centre









## 19. History Department (UG)



## 20. Economics Department (U G)



## 21. Chemistry (UG/PG) Department & Research Centre, Store Room



























































#### 22 .Physics & Electronics (UG/PG) Department & Research Centre





















#### 23. Zoology Department (U G)