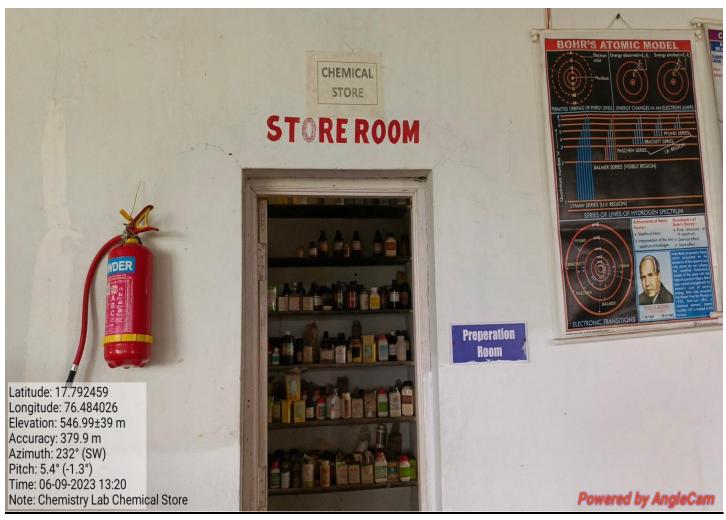

ent Office (Board Room)





## 2. Secretary Cabin





# 3. Principal Office





## 4. Vice-Principal Office





## 5. Administrative Office





## 6. Staff Room





#### 7. IQAC CELL





#### 8. Exam Department





## 9. Central Library





























## 10. Department of Sports





## 11. Auditorium Hall





## 12. Multipurpose Open Hall





## 13. Ladies Common Room







## 14. Marathi Department (U G/PG)



## 15. Hindi Department (UG/PG)





#### 16. English Department UG



#### 17. Sociology Department (UG/PG)



#### 18.Political Science(UG/PG) Department & Research Centre









## 19. History Department (UG)



## 20. Economics Department (U G)



## 21. Chemistry (UG/PG) Department & Research Centre, Store Room



























































#### 22 .Physics & Electronics (UG/PG) Department & Research Centre





















#### 23. Zoology Department (U G)

















#### 24. Botany Department (UG)

N.S. V. M.
S. M.P. College Murum
Department of Botany





Room No. 34 Practical Room Laboratory is which classwork Material, chemicals, states fruitive glasswork



Room No. 34 Laboratory Major Practical Instruments Autoclave, Incubator, Hot Mir ovan inocalating chamber Binocalar Microscope N.S. v. M.
S. M.P. College Murum
Department of Botany





Room NO. 33 Staft Room with Department Library Room No. 34 Botany Laboratory



0

B.Q. students outside from practical Laboratory Room No.34.

# N.S.V. M. S.M.P. College Murum Department of Botany





Room No. 34 Laboratory students to practical Room