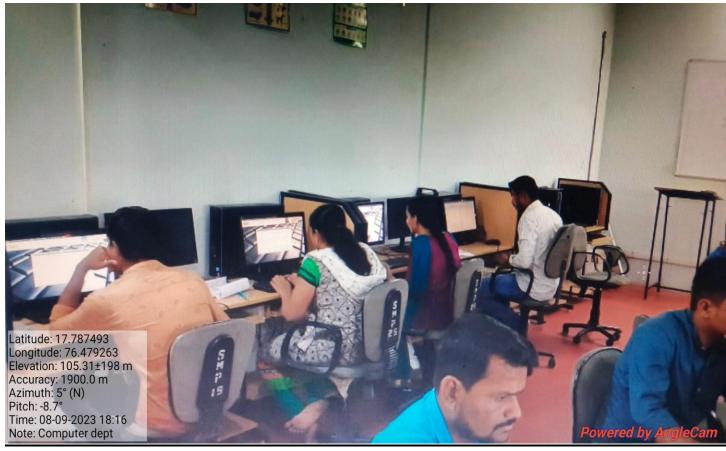

### 23. Zoology Department (U G)

















#### 24. Botany Department (UG)

N.S. V. M.
S. M.P. College Murum
Department of Botany





Room No. 34 Practical Room Laboratory is which classwork Material, chemicals, states fruitive glasswork



Room No. 34 Laboratory Major Practical Instruments Autoclave, Incubator, Hot Mir ovan inocalating chamber Binocalar Microscope N.S. v. M.
S. M.P. College Murum
Department of Botany





Room NO. 33 Staft Room with Department Library Room No. 34 Botany Laboratory



0

B.Q. students outside from practical Laboratory Room No.34.

# N.S.V. M. S.M.P. College Murum Department of Botany





Room No. 34 Laboratory students to practical Room



Koom No. 33 Department Library students watching for books

#### 25. Computer Sci. Department(UG)













#### 26. Mathematics Department (UG)



#### 27. Commerce Department (UG)







#### 28. N.S. S. Department









### 29. Y.C.M.O.U., Nashik Study Center









#### 30. Women Hostel

















## 31.Play Ground, Cricket, Volley Ball, Kabaddi, Kho-Kho, Athletics, Cross Country

































#### 32. Botanical Garden

# N. s. v. m. S. M. P. College Murum Department of Botany





Main Tate of Botanical Garden' Explaining
Importance of Garden to B.G. student\_Mr. Barage A.M. Ha.D.



Waterfank In the garden-for storing hydrophytic plants - showing & Explaiding Mr. Bavage AM. HOLD.

### S. M. P. College Murum Department of Botany





phyllanthus emblica (amla) Medicinal plant showing and Explaining for Ble. students - Mr. Bavage AM. HI.D



Neolamarckia Cadam