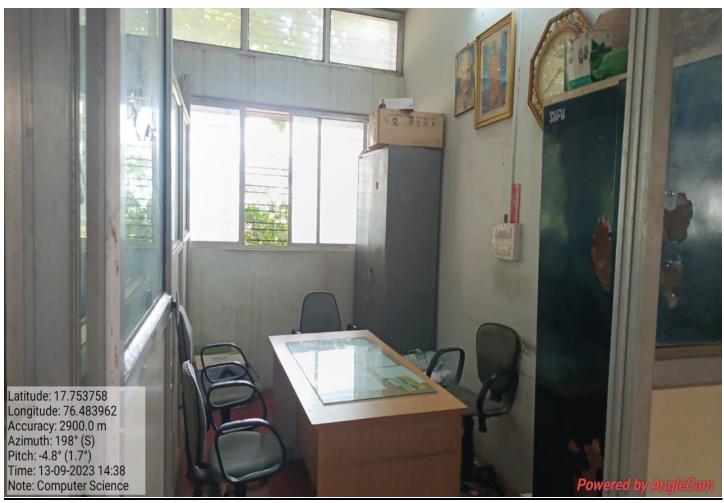

#### 23. Zoology Department (U G)

















#### 24. Botany Department (UG)

N.S. V. M.
S. M.P. College Murum
Department of Botany





Room No. 34 Practical Room Laboratory is which classwork Material, chemicals, states fruitive glasswork



Room No. 34 Laboratory Major Practical Instruments Autoclave, Incubator, Hot Mir ovan inocalating chamber Binocalar Microscope N.S. v. M.
S. M.P. College Murum
Department of Botany





Room NO. 33 Staft Room with Department Library Room No. 34 Botany Laboratory



0

B.Q. students outside from practical Laboratory Room No.34.

# N.S.V. M. S.M.P. College Murum Department of Botany





Room No. 34 Laboratory students to practical Room



Koom No. 33 Department Library students watching for books

#### 25. Computer Sci. Department(UG)













#### 26. Mathematics Department (UG)



#### 27. Commerce Department (UG)







#### 28. N.S. S. Department









### 29. Y.C.M.O.U., Nashik Study Center









#### 30. Women Hostel

















## 31.Play Ground, Cricket, Volley Ball, Kabaddi, Kho-Kho, Athletics, Cross Country

































#### 32. Botanical Garden

# N. s. v. m. S. M. P. College Murum Department of Botany





Main Tate of Botanical Garden' Explaining
Importance of Garden to B.G. student\_Mr. Barage A.M. Ha.D.



Waterfank In the garden-for storing hydrophytic plants - showing & Explaiding Mr. Bavage AM. HOLD.

### S. M. P. College Murum Department of Botany





phyllanthus emblica (amla) Medicinal plant showing and Explaining for Ble. students - Mr. Bavage AM. HI.D



Neolamarck