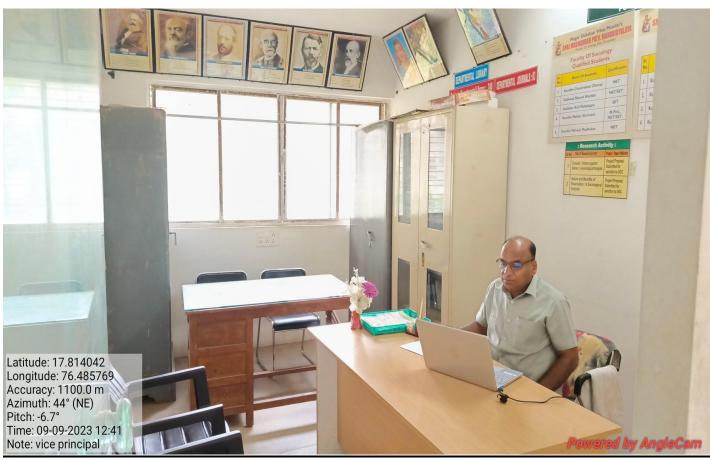

Nagar Shikshan Vikas Mandal's

# SHRI MADHAVRAO PATIL MAHAVIDYALAYA

Murum, Tq. Omerga, Dist. Osmanabad

Criteria No. IV

4.1.1 Geo-tagged Photographs of Physical Infrastructure & Facilities

Address:

Nagar Shikshan Vikas Mandal's

SHRI MADHAVRAO PATIL

**MAHAVIDYALAYA** 

Murum, Tq. Omerga, Dist. Osmanabad

**Phone** 

+02475299406

+02475299407

www.smpccollege.org.in

smpc4717@rediffmail.com

## **❖** College Campus

















## 1. Management Office (Board Room)





## 2. Secretary Cabin





# 3. Principal Office





## 4. Vice-Principal Office





## 5. Administrative Office





## 6. Staff Room





#### 7. IQAC CELL





#### 8. Exam Department





## 9. Central Library





























## 10. Department of Sports





## 11. Auditorium Hall





## 12. Multipurpose Open Hall





## 13. Ladies Common Room







## 14. Marathi Department (U G/PG)



## 15. Hindi Department (UG/PG)





#### 16. English Department UG



#### 17. Sociology Department (UG/PG)



#### 18.Political Science(UG/PG) Department & Research Centre









## 19. History Department (UG)



## 20. Economics Department (U G)



## 21. Chemistry (UG/PG) Department & Research Centre, Store Room



























































#### 22 .Physics & Electronics (UG/PG) Department & Research Centre





















####